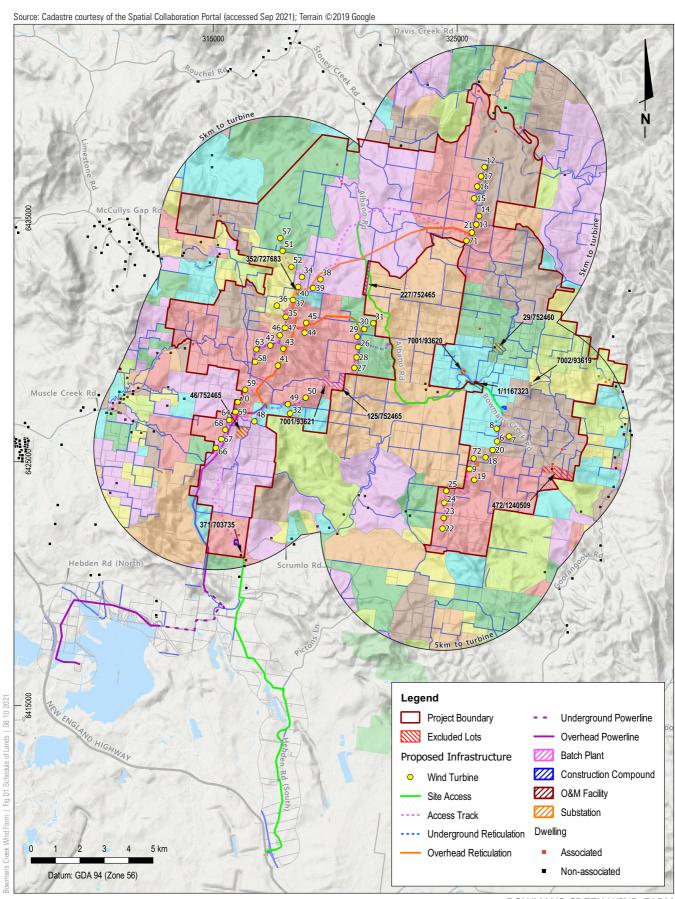

| Crown State Rail<br>Authority |  |
| Public and unformed roads within, between or adjacent the above lands                                                                         | Crown MSC                     |  |
| Public and unformed roads within, between or adjacent the above lands                                                                         | Crown SSC                     |  |
| Any identified or unidentified historical title residues located within, between or adjacent to the above parcels of land                     | Freehold Private              |  |
| Any unidentified Crown land or Crown land historical title residues located within, between or adjacent to the above Freehold parcels of land | Crown                         |  |





BYJAMES BAILEY & ASSOCIATES **BOWMANS CREEK WIND FARM**