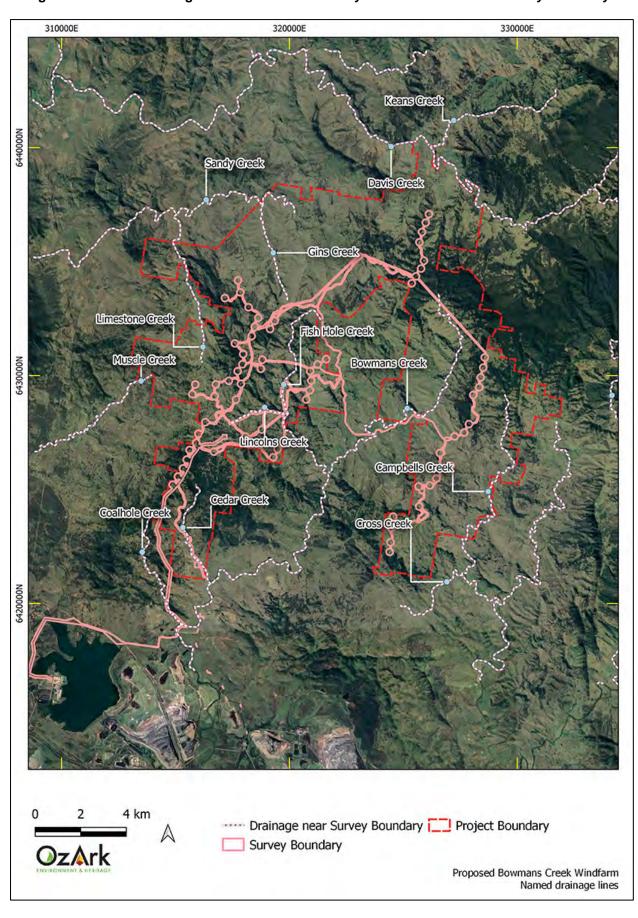

# 1.3 SURVEY BOUNDARY

The Survey Boundary is generally located within steep hills overlooking the flat valley floor of the Hunter Valley, although a portion is on the flatter landforms around Lake Liddell (**Figure 1-3**). In the south the elevation is around 140 metres (m) above sea level while some of the turbine locations further north are at an elevation of greater than 700 m above sea level (**Figure 1-4**). The defining characteristic of the topography within the Survey Boundary is the very sharp local increase in elevation meaning that many of the hillslopes can only be walked up with difficulty. While the ridges generally tend north—south, they are only rarely a continuous ridge which one could imagine being utilised as a transit route by traditional Aboriginal groups. Instead the impression is of separated steep hills either rising from narrow V-shaped valleys or being connected by thin swales.

In the south where the Survey Boundary reaches the valley floor, the terrain is more level. However, in this portion of the Survey Boundary the disturbances increase from activities associated with mining, infrastructure construction (roads and railway), the creation of Lake Liddell, and the construction and use of the Liddell Power Station.