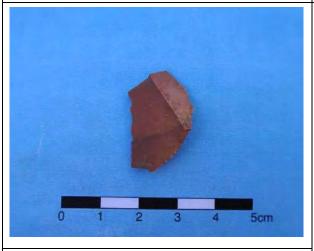

# 1.4 SURVEY UNITS

Due to the spread-out nature of the Survey Boundary it is not possible to differentiate changes in landform on a micro level.

The only realistic division is between the hill and valley landforms in the north of the Survey Boundary (Survey Unit 1) and the lowland landforms in the south of the Survey Boundary (Survey Unit 2). Survey Unit 2 also included the areas along Albano Road that is situated in a broad valley on either side of Bowmans Creek.

This report will refer to these survey units that are shown on **Figure 1-5**.

Figure 1-5: Aerial showing the survey units.