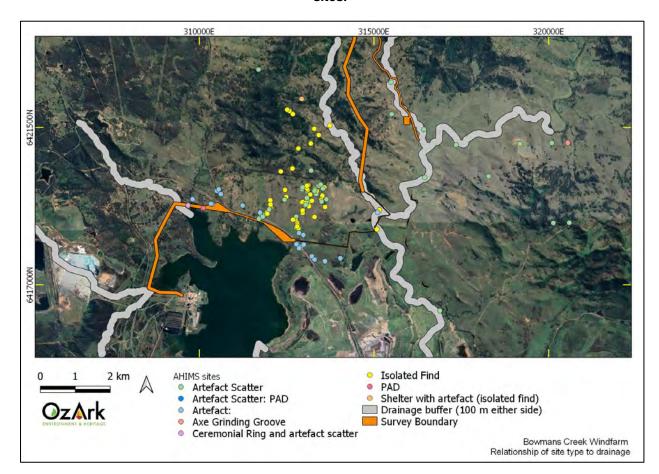

- Ongoing use of existing and additional monitoring masts and other monitoring
- Temporary construction facilities (including concrete batching plant, laydown areas and rock crushing facilities).
- Minor upgrades to the road network to facilitate delivery of oversized loads (such as wind turbine components) to the Project
- Administrative activities (including boundary adjustments and subdivisions).

The conceptual project layout is shown on Figure 1-2.

This assessment generally applies to the Project Boundary unless otherwise stipulated in this assessment and the EIS Project Description.

Within the Project Boundary, the Survey Boundary incorporates conservative buffers around all Project components (including turbine locations to allow for micro-siting). Therefore, the Survey Boundary encompasses all areas that may be disturbed by the Project.

Within the Survey Boundary, a Disturbance Area has been defined for the purposes of relevant assessments and represents the maximum hectares (ha) to be directly impacted by the Project.

The three major boundaries that will be used in this report are set out below:

- <u>Project Boundary</u> defines the Project Site and includes all of the main Project components apart from the electricity transmission line (ETL) to the Liddell Power Station. The Project Boundary covers an area of approximately 16,720 ha
- Survey Boundary defines the area that was assessed in which all Project impacts will be located. The Survey Boundary covers an area of approximately 1,052 ha
- <u>Disturbance Area</u> defines the area where it is currently planned that disturbance will
  occur. The Disturbance Area is within the Survey Boundary and covers an area of
  approximately 515 ha (including the Transport Route Disturbance).

Figure 1-1: Regional context of the Project Boundary.

Source: Aerial @2019 Google Rouchel Davis Creek McCullys Gap Muscle Creek Goorangoola Hebden Legend Project boundary Proposed Infrastructure Wind turbine Indicative long-term mast Access point Site Access Access track Underground reticulation Overhead reticulation Overhead Powerline Underground Powerline Batch Plant Construction Compound O&M Facility Substation Ravensworth Existing transmission lines 330 kV Powerline 132 kV Powerline Datum: GDA 94 (Zone 56) BOWMANS CREEK WIND FARM Hansen Bailey **EPURUN** Conceptual Project Layout

Figure 1-2: Conceptual project layout.