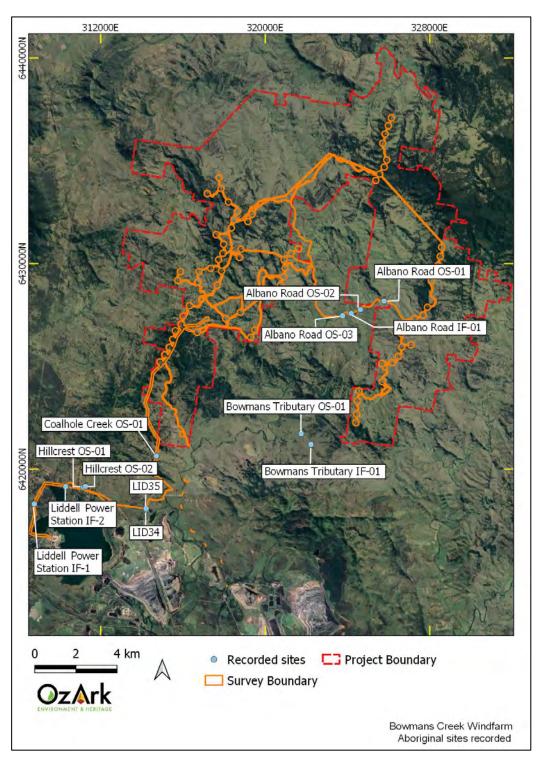

13 sites were recorded during the survey: eight artefact scatters with a low-moderate artefact density and five isolated artefacts. Six of these sites are within the Survey Boundary and may potentially be harmed by the Project (**Executive Summary Table 1**). The seven sites outside the Survey Boundary are either near the Survey Boundary or were recorded as a result of survey for Project components that are no longer part of the Project. The sites associated with Project components that no longer form part of the proposal are now located at a distance to the current Survey Boundary.

In addition, there are three previously recorded sites in the Survey Boundary that may potentially be harmed by the Project (**Executive Summary Table 1**).

All sites were recorded in Survey Unit 2 which consists of lowland landforms in the south of the Survey Boundary or areas along Albano Road within the broad Bowmans Creek valley.

Additional to the three AHIMS sites, 13 additional sites were recorded during the survey: eight artefact scatters and five isolated finds. These sites were mostly recorded in areas associated with the electricity line to the Liddell Power Station and areas where existing roads need to be widened.