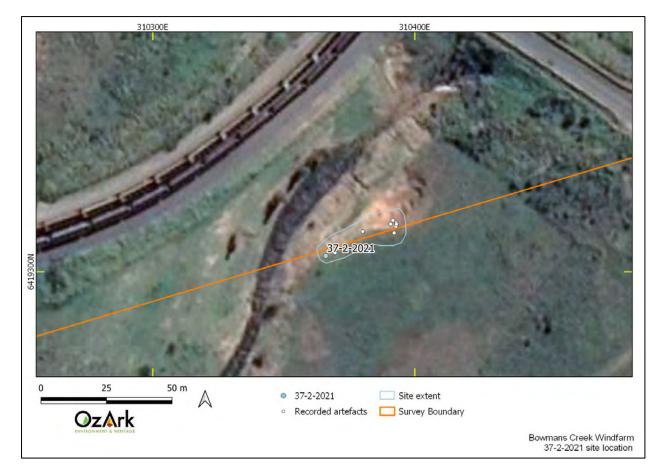

In addition, there are three previously recorded sites in the Survey Boundary that may potentially be harmed by the Project (**Executive Summary Table 1**).

All sites were recorded in Survey Unit 2 which consists of lowland landforms in the south of the Survey Boundary or areas along Albano Road within the broad Bowmans Creek valley.

# **Executive Summary Table 1: Sites that may be impacted by the Project.**

| AHIMS ID  | Site Name                 | Type of harm                                                                                                                                                                                                                                                                                                                                                                                                                    |
|-----------|---------------------------|---------------------------------------------------------------------------------------------------------------------------------------------------------------------------------------------------------------------------------------------------------------------------------------------------------------------------------------------------------------------------------------------------------------------------------|
| 37-3-1592 | LID34                     | Newly recorded site. Potential total loss of value. However, the site is in the ETL portion of the Survey Boundary and may be avoided through the design of the ETL and associated access tracks.                                                                                                                                                                                                                               |
| 37-3-1594 | Coalhole Creek OS-01      | Newly recorded site. Potential total loss of value. However, the site is in the ETL portion of the Survey Boundary and may be avoided through the design of the ETL and associated access tracks.                                                                                                                                                                                                                               |
| 37-2-2021 | ANT 4                     | Previously recorded site. Potential partial loss of value. However, the site is in the ETL portion of the Survey Boundary and may be avoided through the design of the ETL and associated access tracks.                                                                                                                                                                                                                        |
| 37-2-2029 | Hunter Gas Project PAD    | Previously recorded site. Potential total loss of value. However, the site is in the ETL portion of the Survey Boundary and may be avoided through the design of the ETL and associated access tracks.                                                                                                                                                                                                                          |
| 37-2-2072 | ANT 22                    | Previously recorded site. Although within the Survey Boundary it is recommended that direct impacts (installation of electricity poles, access tracks) avoid this site by 50 m. Overhead electricity wires are acceptable within this 50 m buffer. Any felling of vegetation within this 50 m buffer is to be undertaken by hand. If this is achievable, the site's possible tangible and intangible values will not be harmed. |
| 37-3-1588 | Albano Road OS-02         | Newly recorded site. Partial loss of value of the portion of the site within the Survey Boundary.                                                                                                                                                                                                                                                                                                                               |
| 37-3-1589 | Albano Road OS-03         | Newly recorded site. Partial loss of value of the portion of the site within the Survey Boundary.                                                                                                                                                                                                                                                                                                                               |
| 37-2-6263 | Liddell Power Station-IF1 | Newly recorded site. Potential total loss of value. However, the site is in the ETL portion of the Survey Boundary and may be avoided through the design of the ETL and associated access tracks.                                                                                                                                                                                                                               |
| TBC       | Liddell Power Station-IF2 | Newly recorded site. Potential total loss of value. However, the site is in the ETL portion of the Survey Boundary and may be avoided through the design of the ETL and associated access tracks.                                                                                                                                                                                                                               |