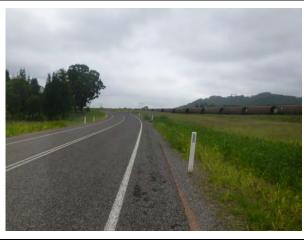

Figure 1-3: Aerial showing the Survey Boundary.

Figure 1-4: Views of the Survey Boundary.

 Landscape around Turbine 14 in the north of the Survey Boundary.

Landscape around Turbine 49 in the west of the Survey Boundary.

3. Landscape around Turbine 33 in the west of the Survey Boundary.

 Headwaters of Bowmans Creek in the northeast of the Survey Boundary.

Landscape along the ETL approaching the valley floor.

6. View of the route of the ETL on the valley floor.