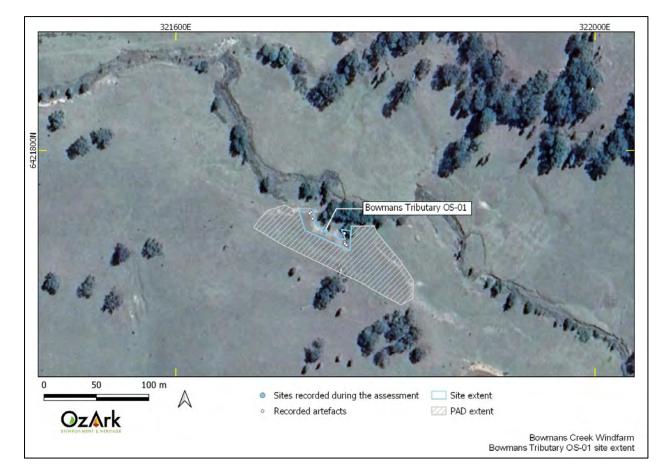

This report will refer to these survey units that are shown on **Figure 1-5**.

Figure 1-5: Aerial showing the survey units.

# **F**IGURES

| Figure 1-1: Regional context of the Project Boundary.                                         | 3     |
|-----------------------------------------------------------------------------------------------|-------|
| Figure 1-2: Conceptual project layout                                                         | 4     |
| Figure 1-3: Aerial showing the Survey Boundary                                                | 6     |
| Figure 1-4: Views of the Survey Boundary                                                      | 7     |
| Figure 1-5: Aerial showing the survey units                                                   | 8     |
| Figure 1-6: View of wind turbine transport and construction (various sources)                 | 10    |
| Figure 4-1: DEM model of a portion of the Survey Boundary showing topography                  | 26    |
| Figure 4-2: Views of the Survey Unit 1                                                        | 27    |
| Figure 4-3: Views of the Survey Unit 2.                                                       | 28    |
| Figure 4-4: Map showing the soil landscapes associated with the Survey Boundary               | 31    |
| Figure 4-5: Aerial showing the main named waterways associated with the Survey Boundary       | y. 33 |
| Figure 4-6: Examples of hydrology in the Survey Boundary                                      | 34    |
| Figure 4-7: Examples of vegetation in the Survey Boundary                                     | 35    |
| Figure 4-8: Aerial showing the Survey Boundary in relation to current land use                | 37    |
| Figure 5-1: Location of previously recorded AHIMS sites in relation to the Survey Boundary.   | 52    |
| Figure 5-2: ASDST models and the Survey Boundary                                              | 55    |
| Figure 5-3: Aerial showing the relationship between degree of slope and the recording of arte | efact |
| scatters and isolated finds                                                                   | 58    |
| Figure 5-4: Aerial showing the relationship between the distance to water and the recording   | ıg of |
| sites.                                                                                        | 59    |
| Figure 6-1: Aerial showing the areas fully assessed                                           | 65    |
| Figure 6-2: Aerial showing all sites recorded during the assessment.                          | 69    |
| Figure 6-3: LID34. View of site and selection of recorded artefacts.                          | 71    |
| Figure 6-4: Aerial showing the site extent of LID34 and LID35.                                | 71    |
| Figure 6-5: LID35. View of site and selection of recorded artefacts.                          | 72    |
| Figure 6-6: Coalhole Creek OS-01. View of site and selection of recorded artefacts            | 74    |
| Figure 6-7: Aerial showing the site extent of Coal Hole Creek OS-01                           | 75    |
| Figure 6-8: Bowmans Tributary OS-01. View of site and selection of recorded artefacts         | 76    |
| Figure 6-9: Aerial showing the site extent of Bowmans Tributary OS-01                         | 77    |
| Figure 6-10: Bowmans Tributary IF-01. View of site and selection of recorded artefacts        | 78    |
| Figure 6-11: Aerial showing the site extent of Bowmans Tributary IF-01                        | 78    |
| Figure 6-12: Hillcrest OS-01. View of site and selection of recorded artefacts                | 79    |
| Figure 6-13: Aerial showing the site extent of Hillcrest OS-01 and Hillcrest OS-02            | 80    |
| Figure 6-14: Hillcrest OS-02. View of site and selection of recorded artefacts                | 81    |
| Figure 6-15: Albano Road OS-01. View of site and recorded artefacts                           | 82    |
| Figure 6-16: Aerial showing the site extent of Albano Road OS-01.                             | 82    |