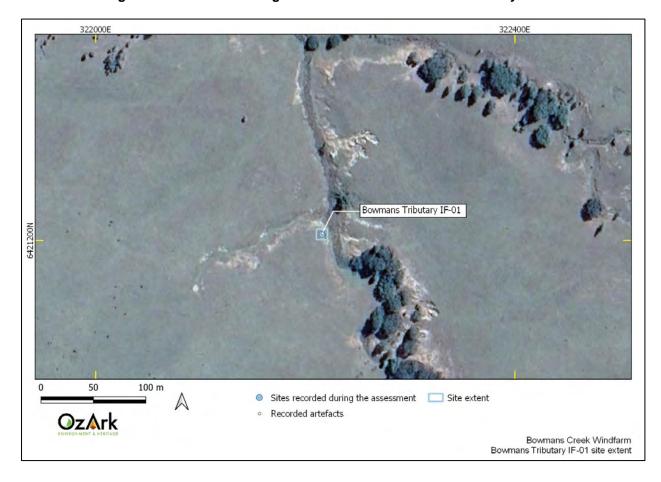

# **F**IGURES

| Figure 1-1: Regional context of the Project Boundary.                                         | 3     |
|-----------------------------------------------------------------------------------------------|-------|
| Figure 1-2: Conceptual project layout                                                         | 4     |
| Figure 1-3: Aerial showing the Survey Boundary                                                | 6     |
| Figure 1-4: Views of the Survey Boundary                                                      | 7     |
| Figure 1-5: Aerial showing the survey units                                                   | 8     |
| Figure 1-6: View of wind turbine transport and construction (various sources)                 | 10    |
| Figure 4-1: DEM model of a portion of the Survey Boundary showing topography                  | 26    |
| Figure 4-2: Views of the Survey Unit 1                                                        | 27    |
| Figure 4-3: Views of the Survey Unit 2.                                                       | 28    |
| Figure 4-4: Map showing the soil landscapes associated with the Survey Boundary               | 31    |
| Figure 4-5: Aerial showing the main named waterways associated with the Survey Boundary       | y. 33 |
| Figure 4-6: Examples of hydrology in the Survey Boundary                                      | 34    |
| Figure 4-7: Examples of vegetation in the Survey Boundary                                     | 35    |
| Figure 4-8: Aerial showing the Survey Boundary in relation to current land use                | 37    |
| Figure 5-1: Location of previously recorded AHIMS sites in relation to the Survey Boundary.   | 52    |
| Figure 5-2: ASDST models and the Survey Boundary                                              | 55    |
| Figure 5-3: Aerial showing the relationship between degree of slope and the recording of arte | efact |
| scatters and isolated finds                                                                   | 58    |
| Figure 5-4: Aerial showing the relationship between the distance to water and the recording   | ıg of |
| sites.                                                                                        | 59    |
| Figure 6-1: Aerial showing the areas fully assessed                                           | 65    |
| Figure 6-2: Aerial showing all sites recorded during the assessment.                          | 69    |
| Figure 6-3: LID34. View of site and selection of recorded artefacts.                          | 71    |
| Figure 6-4: Aerial showing the site extent of LID34 and LID35.                                | 71    |
| Figure 6-5: LID35. View of site and selection of recorded artefacts.                          | 72    |
| Figure 6-6: Coalhole Creek OS-01. View of site and selection of recorded artefacts            | 74    |
| Figure 6-7: Aerial showing the site extent of Coal Hole Creek OS-01                           | 75    |
| Figure 6-8: Bowmans Tributary OS-01. View of site and selection of recorded artefacts         | 76    |
| Figure 6-9: Aerial showing the site extent of Bowmans Tributary OS-01                         | 77    |
| Figure 6-10: Bowmans Tributary IF-01. View of site and selection of recorded artefacts        | 78    |
| Figure 6-11: Aerial showing the site extent of Bowmans Tributary IF-01                        | 78    |
| Figure 6-12: Hillcrest OS-01. View of site and selection of recorded artefacts                | 79    |
| Figure 6-13: Aerial showing the site extent of Hillcrest OS-01 and Hillcrest OS-02            | 80    |
| Figure 6-14: Hillcrest OS-02. View of site and selection of recorded artefacts                | 81    |
| Figure 6-15: Albano Road OS-01. View of site and recorded artefacts                           | 82    |
| Figure 6-16: Aerial showing the site extent of Albano Road OS-01.                             | 82    |