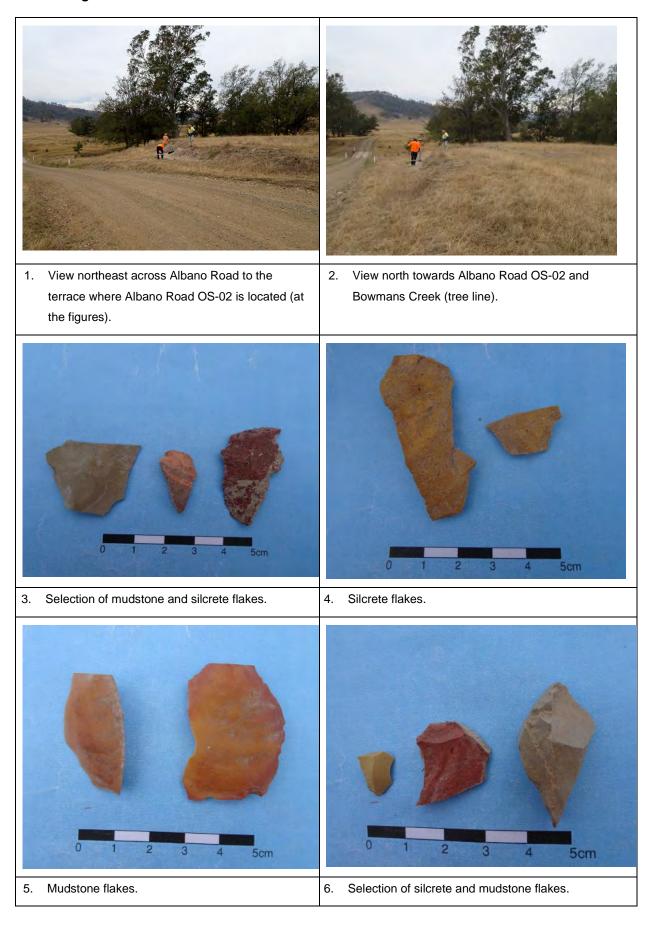

# 2.2 OZÁRK INVOLVEMENT

# 2.2.1 Field assessment

Fieldwork Session 1 consisted of two teams of two OzArk archaeologists in each team. Fieldwork Session 2 consisted of one team of two OzArk archaeologists. Fieldwork Session 3 and 4 consisted of one team with one OzArk archaeologist.

The fieldwork component of the heritage assessment was undertaken by:

- Fieldwork Session 1
  - Fieldwork Director: Ben Churcher (OzArk Principal Archaeologist, BA[Hons], Dip Ed)
  - Archaeologist: Stephanie Rusden (OzArk Senior Archaeologist, BS University of Wollongong, BA University of New England)
  - Archaeologist: Dr Alyce Cameron (OzArk Senior Archaeologist, BA [Hons] and PhD [Archaeology & palaeoanthropology] Australian National University)
  - Archaeologist: Kirwan Williams (OzArk Project Archaeologist, BA University of Queensland).
- Fieldwork Session 2
  - o Fieldwork Director: Dr Alyce Cameron
  - o Archaeologist: Kirwan Williams.
- Fieldwork Session 3
  - Fieldwork Director: Stephanie Rusden
- Fieldwork Session 4
  - Fieldwork Director: Stephanie Rusden.