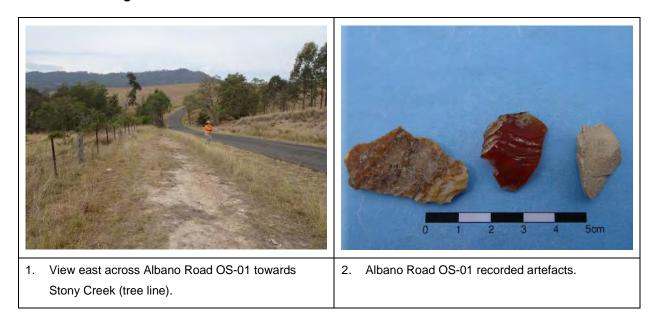

4. A view of the blades being attached to the turbine hub. Note the area needed for material laydown and construction vehicle, such as the crane, and parking (photo source: Vestas, Collector Wind Farm, NSW). This page has intentionally been left blank.