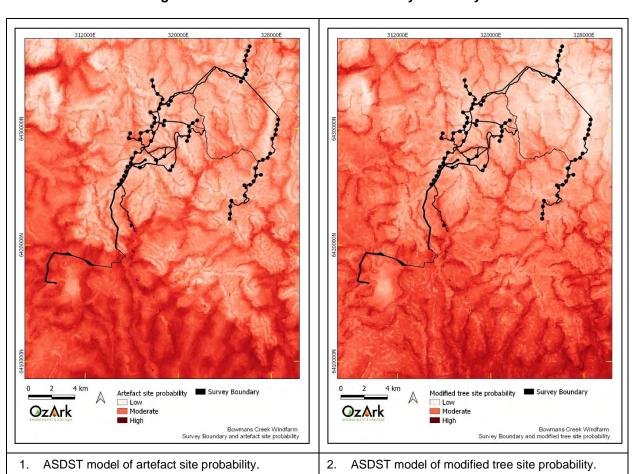

- Ongoing use of existing and additional monitoring masts and other monitoring
- Temporary construction facilities (including concrete batching plant, laydown areas and rock crushing facilities).
- Minor upgrades to the road network to facilitate delivery of oversized loads (such as wind turbine components) to the Project
- Administrative activities (including boundary adjustments and subdivisions).

The conceptual project layout is shown on Figure 1-2.

This assessment generally applies to the Project Boundary unless otherwise stipulated in this assessment and the EIS Project Description.

Within the Project Boundary, the Survey Boundary incorporates conservative buffers around all Project components (including turbine locations to allow for micro-siting). Therefore, the Survey Boundary encompasses all areas that may be disturbed by the Project.

Within the Survey Boundary, a Disturbance Area has been defined for the purposes of relevant assessments and represents the maximum hectares (ha) to be directly impacted by the Project.

The three major boundaries that will be used in this report are set out below:

- <u>Project Boundary</u> defines the Project Site and includes all of the main Project components apart from the electricity transmission line (ETL) to the Liddell Power Station. The Project Boundary covers an area of approximately 16,720 ha
- Survey Boundary defines the area that was assessed in which all Project impacts will be located. The Survey Boundary covers an area of approximately 1,052 ha
- <u>Disturbance Area</u> defines the area where it is currently planned that disturbance will
  occur. The Disturbance Area is within the Survey Boundary and covers an area of
  approximately 515 ha (including the Transport Route Disturbance).

Figure 1-1: Regional context of the Project Boundary.

Source: Aerial @2019 Google Rouchel Davis Creek McCullys Gap Muscle Creek Goorangoola Hebden Legend Project boundary Proposed Infrastructure Wind turbine Indicative long-term mast Access point Site Access Access track Underground reticulation Overhead reticulation Overhead Powerline Underground Powerline Batch Plant Construction Compound O&M Facility Substation Ravensworth Existing transmission lines 330 kV Powerline 132 kV Powerline Datum: GDA 94 (Zone 56) BOWMANS CREEK WIND FARM Hansen Bailey **EPURUN** Conceptual Project Layout

Figure 1-2: Conceptual project layout.