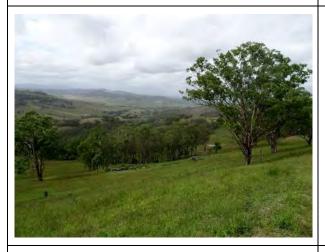

Figure 1-3: Aerial showing the Survey Boundary.

Figure 1-4: Views of the Survey Boundary.

 Landscape around Turbine 14 in the north of the Survey Boundary.

Landscape around Turbine 49 in the west of the Survey Boundary.

3. Landscape around Turbine 33 in the west of the Survey Boundary.

 Headwaters of Bowmans Creek in the northeast of the Survey Boundary.

Landscape along the ETL approaching the valley floor.

6. View of the route of the ETL on the valley floor.