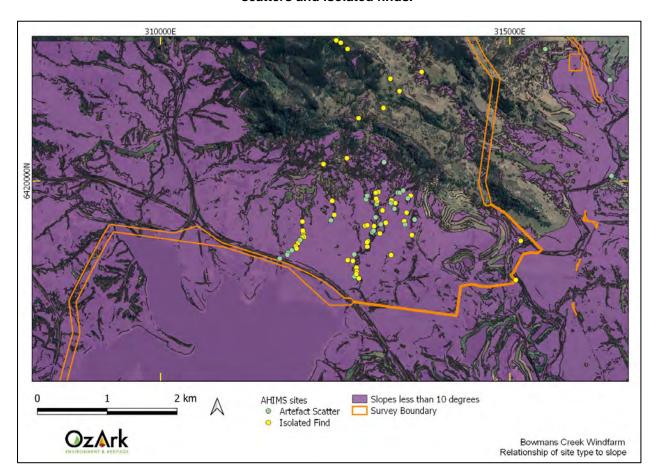

- Ongoing use of existing and additional monitoring masts and other monitoring
- Temporary construction facilities (including concrete batching plant, laydown areas and rock crushing facilities).
- Minor upgrades to the road network to facilitate delivery of oversized loads (such as wind turbine components) to the Project
- Administrative activities (including boundary adjustments and subdivisions).

The conceptual project layout is shown on Figure 1-2.

This assessment generally applies to the Project Boundary unless otherwise stipulated in this assessment and the EIS Project Description.

Within the Project Boundary, the Survey Boundary incorporates conservative buffers around all Project components (including turbine locations to allow for micro-siting). Therefore, the Survey Boundary encompasses all areas that may be disturbed by the Project.

Within the Survey Boundary, a Disturbance Area has been defined for the purposes of relevant assessments and represents the maximum hectares (ha) to be directly impacted by the Project.

The three major boundaries that will be used in this report are set out below:

- <u>Project Boundary</u> defines the Project Site and includes all of the main Project components apart from the electricity transmission line (ETL) to the Liddell Power Station. The Project Boundary covers an area of approximately 16,720 ha
- Survey Boundary defines the area that was assessed in which all Project impacts will be located. The Survey Boundary covers an area of approximately 1,052 ha
- <u>Disturbance Area</u> defines the area where it is currently planned that disturbance will
  occur. The Disturbance Area is within the Survey Boundary and covers an area of
  approximately 515 ha (including the Transport Route Disturbance).

Figure 1-1: Regional context of the Project Boundary.

Source: Aerial @2019 Google Rouchel Davis Creek McCullys Gap Muscle Creek Goorangoola Hebden Legend Project boundary Proposed Infrastructure Wind turbine Indicative long-term mast Access point Site Access Access track Underground reticulation Overhead reticulation Overhead Powerline Underground Powerline Batch Plant Construction Compound O&M Facility Substation Ravensworth Existing transmission lines 330 kV Powerline 132 kV Powerline Datum: GDA 94 (Zone 56) BOWMANS CREEK WIND FARM Hansen Bailey **EPURUN** Conceptual Project Layout

Figure 1-2: Conceptual project layout.