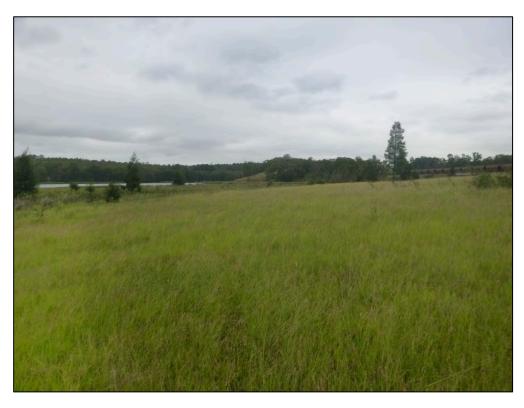

Figure 1-3: Aerial showing the Survey Boundary.

Figure 1-4: Views of the Survey Boundary.

 Landscape around Turbine 14 in the north of the Survey Boundary.

Landscape around Turbine 49 in the west of the Survey Boundary.

3. Landscape around Turbine 33 in the west of the Survey Boundary.

 Headwaters of Bowmans Creek in the northeast of the Survey Boundary.

Landscape along the ETL approaching the valley floor.

6. View of the route of the ETL on the valley floor.