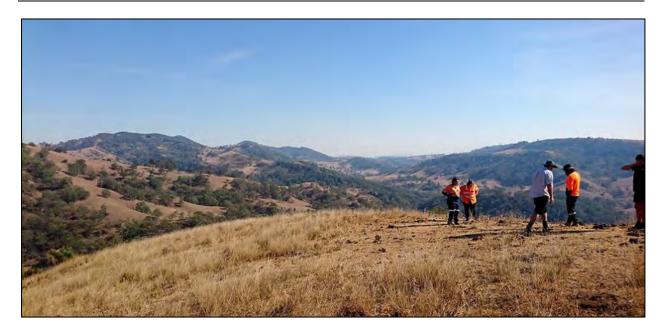

# 1.3 SURVEY BOUNDARY

The Survey Boundary is generally located within steep hills overlooking the flat valley floor of the Hunter Valley, although a portion is on the flatter landforms around Lake Liddell (**Figure 1-3**). In the south the elevation is around 140 metres (m) above sea level while some of the turbine locations further north are at an elevation of greater than 700 m above sea level (**Figure 1-4**). The defining characteristic of the topography within the Survey Boundary is the very sharp local increase in elevation meaning that many of the hillslopes can only be walked up with difficulty. While the ridges generally tend north—south, they are only rarely a continuous ridge which one could imagine being utilised as a transit route by traditional Aboriginal groups. Instead the impression is of separated steep hills either rising from narrow V-shaped valleys or being connected by thin swales.

Figure 1-3: Aerial showing the Survey Boundary.

Figure 1-4: Views of the Survey Boundary.

 Landscape around Turbine 14 in the north of the Survey Boundary.

Landscape around Turbine 49 in the west of the Survey Boundary.