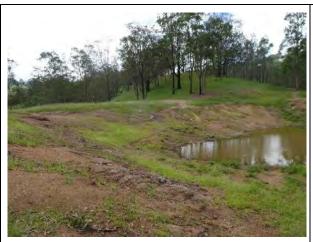

In the south where the Survey Boundary reaches the valley floor, the terrain is more level. However, in this portion of the Survey Boundary the disturbances increase from activities associated with mining, infrastructure construction (roads and railway), the creation of Lake Liddell, and the construction and use of the Liddell Power Station.