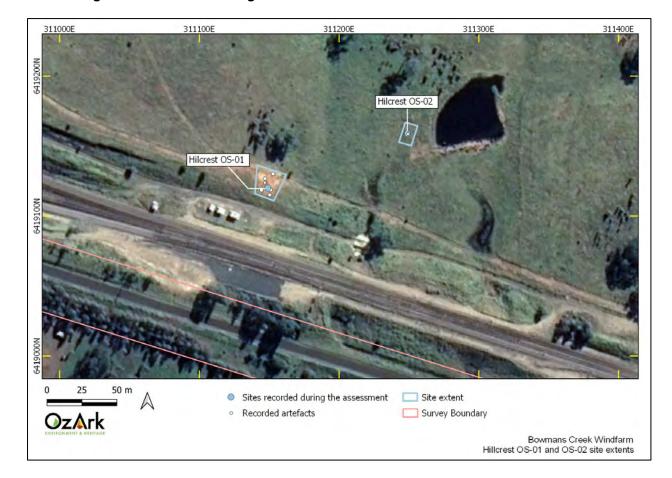

# 1.4 SURVEY UNITS

Due to the spread-out nature of the Survey Boundary it is not possible to differentiate changes in landform on a micro level.

The only realistic division is between the hill and valley landforms in the north of the Survey Boundary (Survey Unit 1) and the lowland landforms in the south of the Survey Boundary (Survey Unit 2). Survey Unit 2 also included the areas along Albano Road that is situated in a broad valley on either side of Bowmans Creek.

This report will refer to these survey units that are shown on **Figure 1-5**.

Figure 1-5: Aerial showing the survey units.