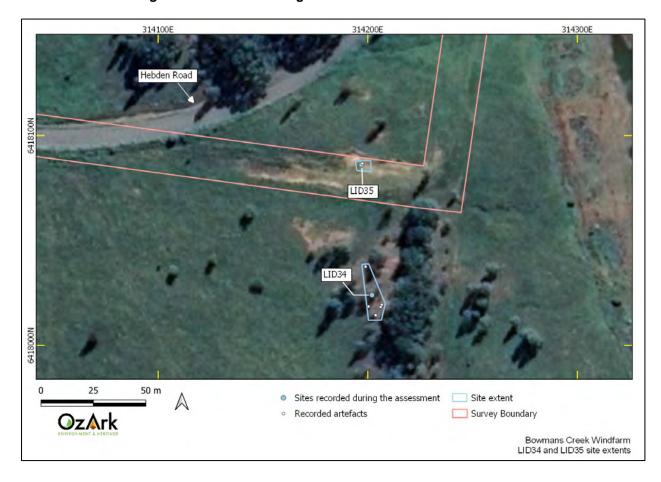

# **Executive Summary Table 1: Sites that may be impacted by the Project.**

| AHIMS ID  | Site Name                 | Type of harm                                                                                                                                                                                                                                                                                                                                                                                                                    |
|-----------|---------------------------|---------------------------------------------------------------------------------------------------------------------------------------------------------------------------------------------------------------------------------------------------------------------------------------------------------------------------------------------------------------------------------------------------------------------------------|
| 37-3-1592 | LID34                     | Newly recorded site. Potential total loss of value. However, the site is in the ETL portion of the Survey Boundary and may be avoided through the design of the ETL and associated access tracks.                                                                                                                                                                                                                               |
| 37-3-1594 | Coalhole Creek OS-01      | Newly recorded site. Potential total loss of value. However, the site is in the ETL portion of the Survey Boundary and may be avoided through the design of the ETL and associated access tracks.                                                                                                                                                                                                                               |
| 37-2-2021 | ANT 4                     | Previously recorded site. Potential partial loss of value. However, the site is in the ETL portion of the Survey Boundary and may be avoided through the design of the ETL and associated access tracks.                                                                                                                                                                                                                        |
| 37-2-2029 | Hunter Gas Project PAD    | Previously recorded site. Potential total loss of value. However, the site is in the ETL portion of the Survey Boundary and may be avoided through the design of the ETL and associated access tracks.                                                                                                                                                                                                                          |
| 37-2-2072 | ANT 22                    | Previously recorded site. Although within the Survey Boundary it is recommended that direct impacts (installation of electricity poles, access tracks) avoid this site by 50 m. Overhead electricity wires are acceptable within this 50 m buffer. Any felling of vegetation within this 50 m buffer is to be undertaken by hand. If this is achievable, the site's possible tangible and intangible values will not be harmed. |
| 37-3-1588 | Albano Road OS-02         | Newly recorded site. Partial loss of value of the portion of the site within the Survey Boundary.                                                                                                                                                                                                                                                                                                                               |
| 37-3-1589 | Albano Road OS-03         | Newly recorded site. Partial loss of value of the portion of the site within the Survey Boundary.                                                                                                                                                                                                                                                                                                                               |
| 37-2-6263 | Liddell Power Station-IF1 | Newly recorded site. Potential total loss of value. However, the site is in the ETL portion of the Survey Boundary and may be avoided through the design of the ETL and associated access tracks.                                                                                                                                                                                                                               |
| TBC       | Liddell Power Station-IF2 | Newly recorded site. Potential total loss of value. However, the site is in the ETL portion of the Survey Boundary and may be avoided through the design of the ETL and associated access tracks.                                                                                                                                                                                                                               |