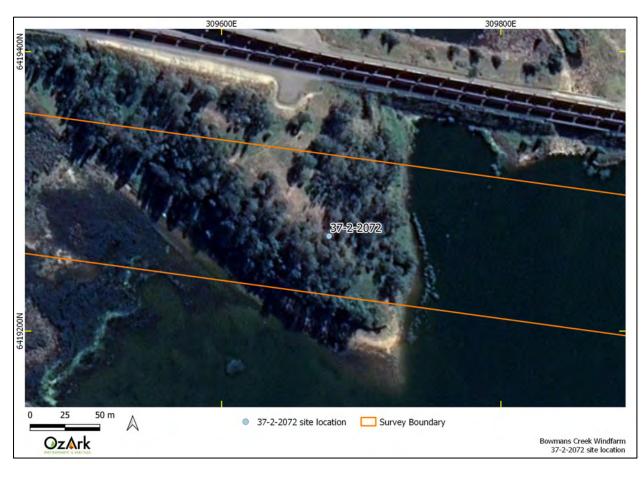

# **F**IGURES

| Figure 1-1: Regional context of the Project Boundary.                                         | 3     |
|-----------------------------------------------------------------------------------------------|-------|
| Figure 1-2: Conceptual project layout                                                         | 4     |
| Figure 1-3: Aerial showing the Survey Boundary                                                | 6     |
| Figure 1-4: Views of the Survey Boundary                                                      | 7     |
| Figure 1-5: Aerial showing the survey units                                                   | 8     |
| Figure 1-6: View of wind turbine transport and construction (various sources)                 | 10    |
| Figure 4-1: DEM model of a portion of the Survey Boundary showing topography                  | 26    |
| Figure 4-2: Views of the Survey Unit 1                                                        | 27    |
| Figure 4-3: Views of the Survey Unit 2.                                                       | 28    |
| Figure 4-4: Map showing the soil landscapes associated with the Survey Boundary               | 31    |
| Figure 4-5: Aerial showing the main named waterways associated with the Survey Boundary       | y. 33 |
| Figure 4-6: Examples of hydrology in the Survey Boundary                                      | 34    |
| Figure 4-7: Examples of vegetation in the Survey Boundary                                     | 35    |
| Figure 4-8: Aerial showing the Survey Boundary in relation to current land use                | 37    |
| Figure 5-1: Location of previously recorded AHIMS sites in relation to the Survey Boundary.   | 52    |
| Figure 5-2: ASDST models and the Survey Boundary                                              | 55    |
| Figure 5-3: Aerial showing the relationship between degree of slope and the recording of arte | efact |
| scatters and isolated finds                                                                   | 58    |
| Figure 5-4: Aerial showing the relationship between the distance to water and the recording   | ıg of |
| sites.                                                                                        | 59    |
| Figure 6-1: Aerial showing the areas fully assessed                                           | 65    |
| Figure 6-2: Aerial showing all sites recorded during the assessment.                          | 69    |
| Figure 6-3: LID34. View of site and selection of recorded artefacts.                          | 71    |
| Figure 6-4: Aerial showing the site extent of LID34 and LID35.                                | 71    |
| Figure 6-5: LID35. View of site and selection of recorded artefacts.                          | 72    |
| Figure 6-6: Coalhole Creek OS-01. View of site and selection of recorded artefacts            | 74    |
| Figure 6-7: Aerial showing the site extent of Coal Hole Creek OS-01                           | 75    |
| Figure 6-8: Bowmans Tributary OS-01. View of site and selection of recorded artefacts         | 76    |
| Figure 6-9: Aerial showing the site extent of Bowmans Tributary OS-01                         | 77    |
| Figure 6-10: Bowmans Tributary IF-01. View of site and selection of recorded artefacts        | 78    |
| Figure 6-11: Aerial showing the site extent of Bowmans Tributary IF-01                        | 78    |
| Figure 6-12: Hillcrest OS-01. View of site and selection of recorded artefacts                | 79    |
| Figure 6-13: Aerial showing the site extent of Hillcrest OS-01 and Hillcrest OS-02            | 80    |
| Figure 6-14: Hillcrest OS-02. View of site and selection of recorded artefacts                | 81    |
| Figure 6-15: Albano Road OS-01. View of site and recorded artefacts                           | 82    |
| Figure 6-16: Aerial showing the site extent of Albano Road OS-01.                             | 82    |

| Figure 6-17: Albano Road OS-02. View of site and selection of recorded artefacts      | 84         |
|---------------------------------------------------------------------------------------|------------|
| Figure 6-18: Aerial showing the site extent of Albano Road OS-02.                     | 85         |
| Figure 6-19: Albano Road OS-03. View of site and selection of recorded artefacts      | 86         |
| Figure 6-20: Aerial showing the site extent of Albano Road OS-03.                     | 87         |
| Figure 6-21: Albano Road IF-01. View of site and recorded artefact                    | 88         |
| Figure 6-22: Aerial showing the site extent of Albano Road IF-01                      | 88         |
| Figure 6-23: Aerial showing the site extent of Liddell Power Station-IF1              | 89         |
| Figure 6-24: Liddell Power Station-IF1. View of site and recorded artefact            | 90         |
| Figure 6-25: Aerial showing the site extent of Liddell Power Station-IF2.             | 91         |
| Figure 6-26: Liddell Power Station-IF2. View of site and recorded artefact            | 91         |
| Figure 6-27: Previously recorded sites in the Survey Boundary                         | 92         |
| Figure 6-28: Location of artefacts identified surrounding site 37-2-2021              | 93         |
| Figure 6-29: Site 37-2-2021: Views of site                                            | 93         |
| Figure 6-30: Aerial showing the location of 37-2-2029                                 | 94         |
| Figure 6-31: View west across 37-2-2029.                                              | 94         |
| Figure 6-32: A view of 37-2-2072 from HLA-Envirosciences (2005b: Plate 24)            | 96         |
| Figure 6-33: Aerial showing the location of 37-2-2072                                 | 96         |
| Figure 6-34: A view of 37-2-2072 from the 2020 survey                                 | 97         |
| Figure 7-1: Aerial showing the relationship of recorded sites with degree of slope    | 99         |
| Figure 7-2: Aerial showing the relationship of recorded sites with drainage           | 100        |
| Figure 7-3: Recorded sites in relation to ASDST models                                | 101        |
| Figure 9-1: Aerial showing the unsurveyed portion of the Survey Boundary              | 115        |
| Appendix figures                                                                      |            |
| Appendix 2 Figure 1: Advertisement: Hunter Valley News 18 September 2019              | 146        |
| Appendix 2 Figure 2: Letter sent to agencies on 16 September 2019                     | 147        |
| Appendix 2 Figure 3: Letter sent to individuals and organisations on 18 September 201 | 9 149      |
| Appendix 2 Figure 4: Cover letter for the survey methodology (18 October 2019)        | 151        |
| Appendix 2 Figure 5: Project Survey Methodology                                       | 152        |
| Appendix 2 Figure 6: Cover letter for the amended survey methodology (24 February 2   | :020). 170 |
| Appendix 2 Figure 7: Cover letter for the draft ACHAR (4 June 2020)                   | 174        |
| Appendix 2 Figure 8: Cover letter for the revised draft ACHAR (11 March 2021)         | 175        |