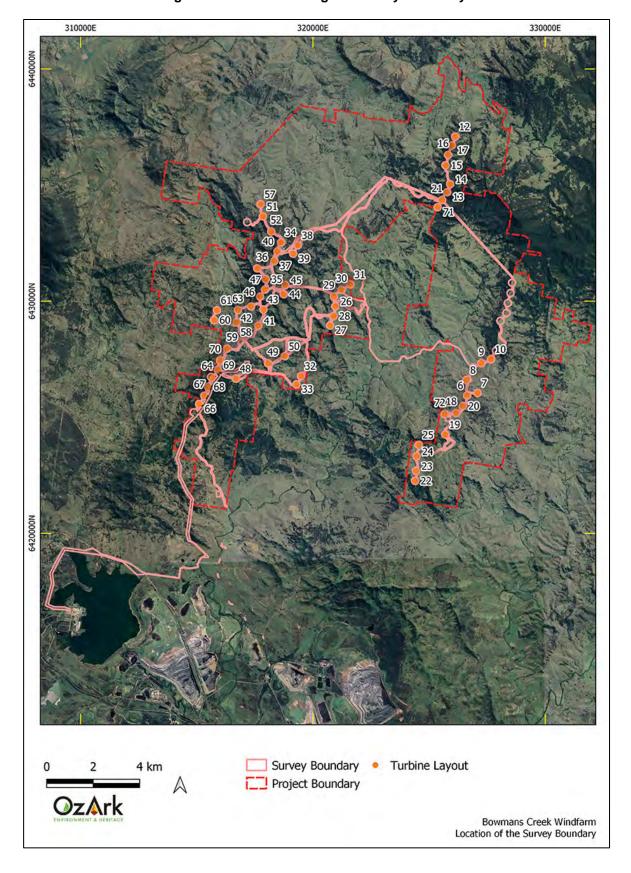

- <u>Project Boundary</u> defines the Project Site and includes all of the main Project components apart from the electricity transmission line (ETL) to the Liddell Power Station. The Project Boundary covers an area of approximately 16,720 ha
- Survey Boundary defines the area that was assessed in which all Project impacts will be located. The Survey Boundary covers an area of approximately 1,052 ha
- <u>Disturbance Area</u> defines the area where it is currently planned that disturbance will
  occur. The Disturbance Area is within the Survey Boundary and covers an area of
  approximately 515 ha (including the Transport Route Disturbance).

Figure 1-1: Regional context of the Project Boundary.

Source: Aerial @2019 Google Rouchel Davis Creek McCullys Gap Muscle Creek Goorangoola Hebden Legend Project boundary Proposed Infrastructure Wind turbine Indicative long-term mast Access point Site Access Access track Underground reticulation Overhead reticulation Overhead Powerline Underground Powerline Batch Plant Construction Compound O&M Facility Substation Ravensworth Existing transmission lines 330 kV Powerline 132 kV Powerline Datum: GDA 94 (Zone 56) BOWMANS CREEK WIND FARM Hansen Bailey **EPURUN** Conceptual Project Layout

Figure 1-2: Conceptual project layout.

# 1.3 SURVEY BOUNDARY

The Survey Boundary is generally located within steep hills overlooking the flat valley floor of the Hunter Valley, although a portion is on the flatter landforms around Lake Liddell (**Figure 1-3**). In the south the elevation is around 140 metres (m) above sea level while some of the turbine locations further north are at an elevation of greater than 700 m above sea level (**Figure 1-4**). The defining characteristic of the topography within the Survey Boundary is the very sharp local increase in elevation meaning that many of the hillslopes can only be walked up with difficulty. While the ridges generally tend north—south, they are only rarely a continuous ridge which one could imagine being utilised as a transit route by traditional Aboriginal groups. Instead the impression is of separated steep hills either rising from narrow V-shaped valleys or being connected by thin swales.