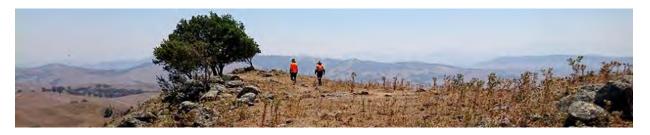

# 1.3 SURVEY BOUNDARY

The Survey Boundary is generally located within steep hills overlooking the flat valley floor of the Hunter Valley, although a portion is on the flatter landforms around Lake Liddell (**Figure 1-3**). In the south the elevation is around 140 metres (m) above sea level while some of the turbine locations further north are at an elevation of greater than 700 m above sea level (**Figure 1-4**). The defining characteristic of the topography within the Survey Boundary is the very sharp local increase in elevation meaning that many of the hillslopes can only be walked up with difficulty. While the ridges generally tend north—south, they are only rarely a continuous ridge which one could imagine being utilised as a transit route by traditional Aboriginal groups. Instead the impression is of separated steep hills either rising from narrow V-shaped valleys or being connected by thin swales.

Figure 1-3: Aerial showing the Survey Boundary.

Figure 1-4: Views of the Survey Boundary.

 Landscape around Turbine 14 in the north of the Survey Boundary.

Landscape around Turbine 49 in the west of the Survey Boundary.