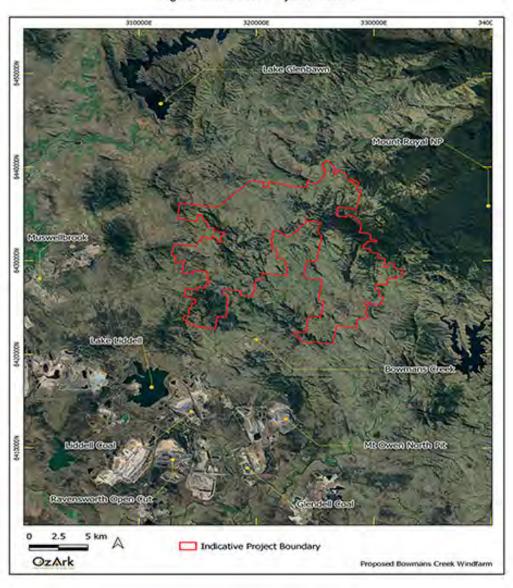

#### 1.1 PROJECT OUTLINE

Epuron Projects Pty Ltd (Epuron) is seeking approval for the construction, operation, maintenance and decommissioning of the Bowmans Creek Wind Farm (Project).

The Project is located at Bowmans Creek, approximately 10 kilometres (km) east of Muswellbrook and 120 km from the Port of Newcastle in NSW (**Figure 1-1**).

# 1.2 LOCATION OF THE PROJECT BOUNDARY

Mount Royal National Park is located at least 5 km to the northeast of the Project Boundary. Lake St Clair is over 10 km to the southeast and Lake Liddell over 6 km to the southwest of the Project Boundary. Project components within the Project Boundary are at greater distances from these localities. The southern-most part of Glenbawn Dam is over 15 km from the closest proposed turbine. The Project Boundary is shown within its regional context on **Figure 1-1**.