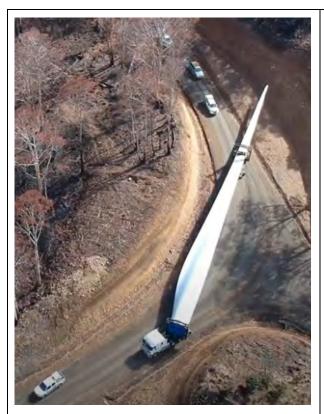

The turbine maximum height (blade tip height) will be 220 m. Turbine foundation construction causes high, localised impacts. To assist with the visualisation of the degree of impact associated with transporting turbines to their location and the construction of the turbines themselves, a number of indicative photos are included on **Figure 1-6**. These photos indicate that most of the Survey Boundary surrounding turbine locations could be impacted to some degree, either from the excavation of turbine foundations, or from impacts associated with soil stockpiles, material laydown and construction vehicle use.

Similarly, the construction of access tracks to turbine locations involves localised impact. The tracks have to be wide enough to allow use by extra-long loads, and in hilly topography such as the Survey Boundary, this involves substantial cut and fill. Any activities associated with access tracks is accounted for in the Disturbance Area.