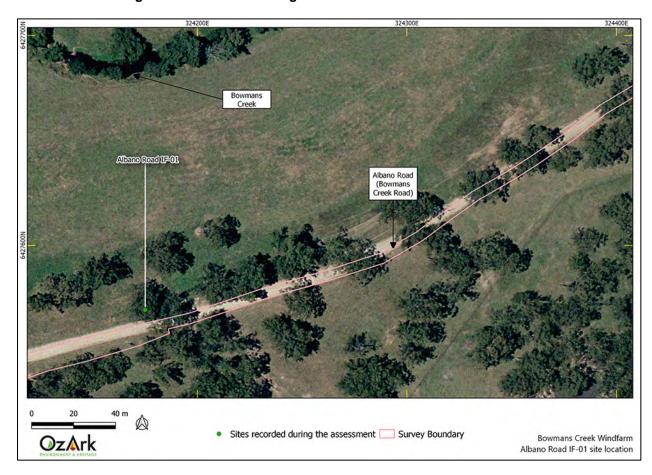

# 1.4 SURVEY UNITS

Due to the spread-out nature of the Survey Boundary it is not possible to differentiate changes in landform on a micro level.

The only realistic division is between the hill and valley landforms in the north of the Survey Boundary (Survey Unit 1) and the lowland landforms in the south of the Survey Boundary (Survey Unit 2). Survey Unit 2 also included the areas along Albano Road that is situated in a broad valley on either side of Bowmans Creek.

This report will refer to these survey units that are shown on **Figure 1-5**.

Figure 1-5: Aerial showing the survey units.