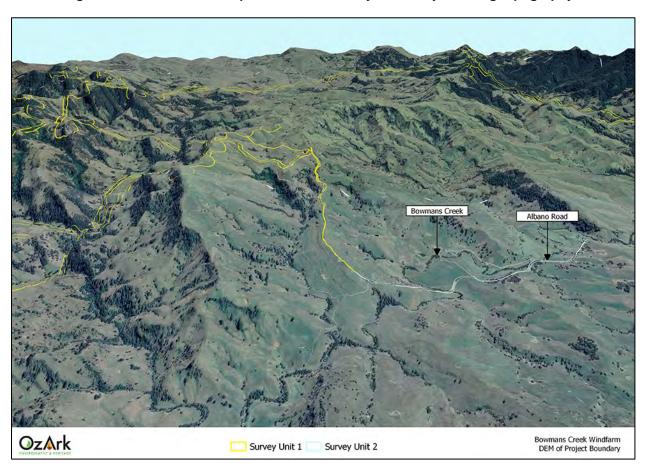

# 1.4 SURVEY UNITS

Due to the spread-out nature of the Survey Boundary it is not possible to differentiate changes in landform on a micro level.

The only realistic division is between the hill and valley landforms in the north of the Survey Boundary (Survey Unit 1) and the lowland landforms in the south of the Survey Boundary (Survey Unit 2). Survey Unit 2 also included the areas along Albano Road that is situated in a broad valley on either side of Bowmans Creek.

This report will refer to these survey units that are shown on **Figure 1-5**.

Figure 1-5: Aerial showing the survey units.