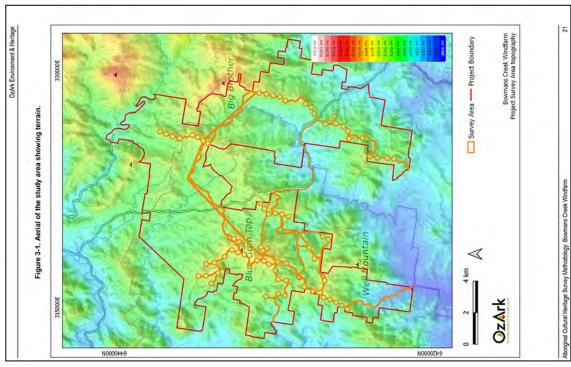

# 1.3 SURVEY BOUNDARY

The Survey Boundary is generally located within steep hills overlooking the flat valley floor of the Hunter Valley, although a portion is on the flatter landforms around Lake Liddell (**Figure 1-3**). In the south the elevation is around 140 metres (m) above sea level while some of the turbine locations further north are at an elevation of greater than 700 m above sea level (**Figure 1-4**). The defining characteristic of the topography within the Survey Boundary is the very sharp local increase in elevation meaning that many of the hillslopes can only be walked up with difficulty. While the ridges generally tend north—south, they are only rarely a continuous ridge which one could imagine being utilised as a transit route by traditional Aboriginal groups. Instead the impression is of separated steep hills either rising from narrow V-shaped valleys or being connected by thin swales.