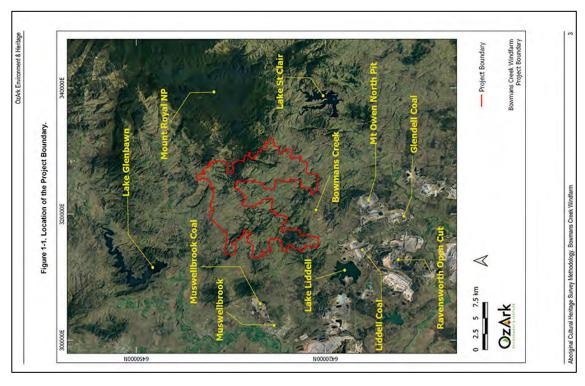

Figure 1-1: Regional context of the Project Boundary.

Source: Aerial @2019 Google Rouchel Davis Creek McCullys Gap Muscle Creek Goorangoola Hebden Legend Project boundary Proposed Infrastructure Wind turbine Indicative long-term mast Access point Site Access Access track Underground reticulation Overhead reticulation Overhead Powerline Underground Powerline Batch Plant Construction Compound O&M Facility Substation Ravensworth Existing transmission lines 330 kV Powerline 132 kV Powerline Datum: GDA 94 (Zone 56) BOWMANS CREEK WIND FARM Hansen Bailey **EPURUN** Conceptual Project Layout

# 1.2 LOCATION OF THE PROJECT BOUNDARY

Mount Royal National Park is located at least 5 km to the northeast of the Project Boundary. Lake St Clair is over 10 km to the southeast and Lake Liddell over 6 km to the southwest of the Project Boundary. Project components within the Project Boundary are at greater distances from these localities. The southern-most part of Glenbawn Dam is over 15 km from the closest proposed turbine. The Project Boundary is shown within its regional context on **Figure 1-1**.