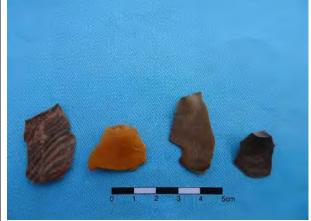

Auxiliary facilities generally include:

- Operation and Maintenance Facility (O&M Facility) contains offices, car parking and amenities located in the south-western corner of the Project Boundary
- Three Concrete Batching Plants. One near Turbine 69, one near Turbine 72, and one adjacent to Albano Road
- Rock Crushing Facility involves mobile equipment located at each second turbine. Used during construction hours except when pouring concrete and lifting
- Two Construction Compounds one located adjacent to the O&M Facility and one located near Turbine 9
- Three substations one located between Turbine 48 and 49, one located near Turbine 69, and one located near Turbine 72.

The turbine maximum height (blade tip height) will be 220 m. Turbine foundation construction causes high, localised impacts. To assist with the visualisation of the degree of impact associated with transporting turbines to their location and the construction of the turbines themselves, a number of indicative photos are included on **Figure 1-6**. These photos indicate that most of the Survey Boundary surrounding turbine locations could be impacted to some degree, either from the excavation of turbine foundations, or from impacts associated with soil stockpiles, material laydown and construction vehicle use.