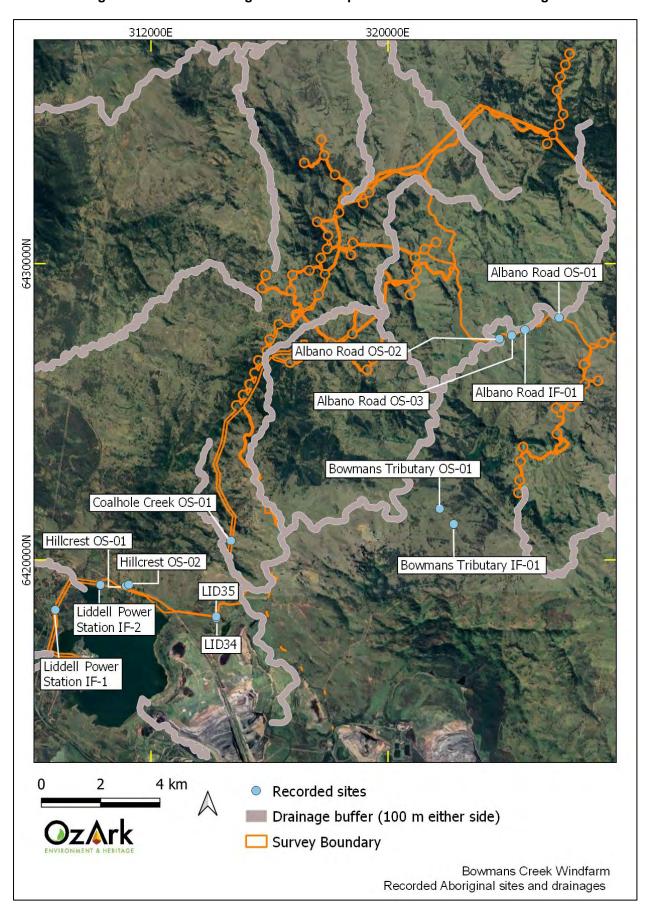

13 sites were recorded during the survey: eight artefact scatters with a low-moderate artefact density and five isolated artefacts. Six of these sites are within the Survey Boundary and may potentially be harmed by the Project (**Executive Summary Table 1**). The seven sites outside the Survey Boundary are either near the Survey Boundary or were recorded as a result of survey for Project components that are no longer part of the Project. The sites associated with Project components that no longer form part of the proposal are now located at a distance to the current Survey Boundary.

In addition, there are three previously recorded sites in the Survey Boundary that may potentially be harmed by the Project (**Executive Summary Table 1**).

All sites were recorded in Survey Unit 2 which consists of lowland landforms in the south of the Survey Boundary or areas along Albano Road within the broad Bowmans Creek valley.