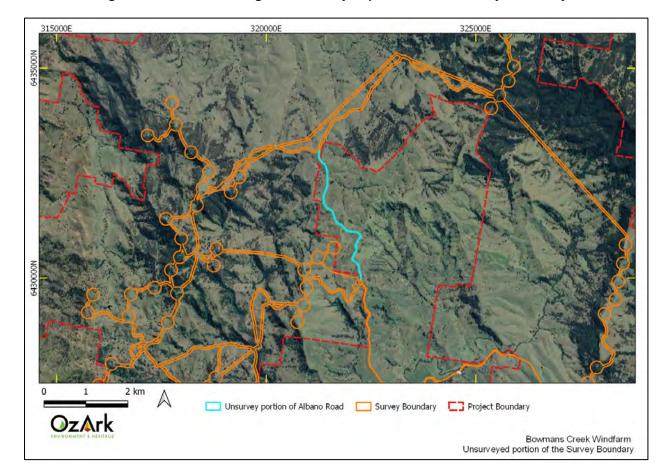

Recommendations concerning Aboriginal cultural values within the Survey Boundary are as follows:

- 1. Before works commence, the small portion of the Survey Boundary not surveyed will require survey by an archaeologist and members of the Aboriginal community. See **Section 9.2.2** for further details.
- 2. As many sites as is possible should be avoided in the final design of the ETL and access tracks. Further details on these potential avoidance measures are provided in **Section 9.2.1.1** and **Section 9.2.1.2**.
- 3. Those sites that can be avoided should be protected from inadvertent damage during the works by temporarily fencing the site as set out in **Table 9-3**.
- 4. Those sites that are not able to be avoided should be managed by the procedures set out in **Table 9-3**.
- 5. Before any works on the Project begin, an Aboriginal Cultural Heritage Management Plan (ACHMP), approved by the Department of Planning, Industry and Environment, and prepared in consultation with the Registered Aboriginal Parties, will need to be developed. The ACHMP will quantify the exact sites to be impacted, the methods by which they will be managed and the fate of any artefacts that are recovered prior to the works. The ACHMP will also provide a protocol for unanticipated finds and the discovery of human skeletal material.