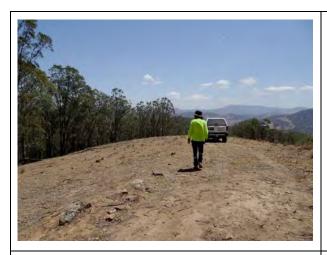

# 1.3 SURVEY BOUNDARY

The Survey Boundary is generally located within steep hills overlooking the flat valley floor of the Hunter Valley, although a portion is on the flatter landforms around Lake Liddell (**Figure 1-3**). In the south the elevation is around 140 metres (m) above sea level while some of the turbine locations further north are at an elevation of greater than 700 m above sea level (**Figure 1-4**). The defining characteristic of the topography within the Survey Boundary is the very sharp local increase in elevation meaning that many of the hillslopes can only be walked up with difficulty. While the ridges generally tend north—south, they are only rarely a continuous ridge which one could imagine being utilised as a transit route by traditional Aboriginal groups. Instead the impression is of separated steep hills either rising from narrow V-shaped valleys or being connected by thin swales.

Figure 1-3: Aerial showing the Survey Boundary.

Figure 1-4: Views of the Survey Boundary.

 Landscape around Turbine 14 in the north of the Survey Boundary.

Landscape around Turbine 49 in the west of the Survey Boundary.