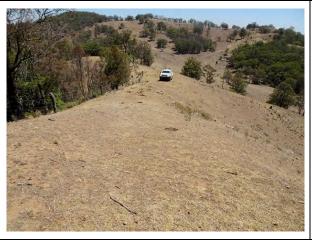

# 1.3 SURVEY BOUNDARY

The Survey Boundary is generally located within steep hills overlooking the flat valley floor of the Hunter Valley, although a portion is on the flatter landforms around Lake Liddell (**Figure 1-3**). In the south the elevation is around 140 metres (m) above sea level while some of the turbine locations further north are at an elevation of greater than 700 m above sea level (**Figure 1-4**). The defining characteristic of the topography within the Survey Boundary is the very sharp local increase in elevation meaning that many of the hillslopes can only be walked up with difficulty. While the ridges generally tend north—south, they are only rarely a continuous ridge which one could imagine being utilised as a transit route by traditional Aboriginal groups. Instead the impression is of separated steep hills either rising from narrow V-shaped valleys or being connected by thin swales.

Figure 1-3: Aerial showing the Survey Boundary.

Figure 1-4: Views of the Survey Boundary.

 Landscape around Turbine 14 in the north of the Survey Boundary.

Landscape around Turbine 49 in the west of the Survey Boundary.