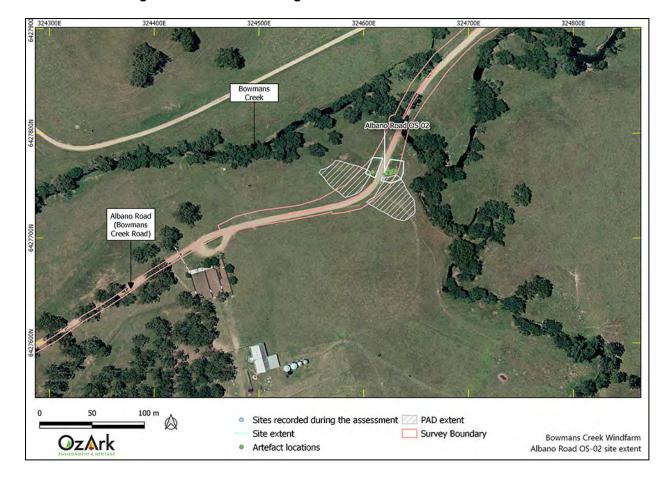

# 2.2 OZÁRK INVOLVEMENT

# 2.2.1 Field assessment

Fieldwork Session 1 consisted of two teams of two OzArk archaeologists in each team. Fieldwork Session 2 consisted of one team of two OzArk archaeologists. Fieldwork Session 3 and 4 consisted of one team with one OzArk archaeologist.

The fieldwork component of the heritage assessment was undertaken by:

- Fieldwork Session 1
  - Fieldwork Director: Ben Churcher (OzArk Principal Archaeologist, BA[Hons], Dip Ed)
  - Archaeologist: Stephanie Rusden (OzArk Senior Archaeologist, BS University of Wollongong, BA University of New England)
  - Archaeologist: Dr Alyce Cameron (OzArk Senior Archaeologist, BA [Hons] and PhD [Archaeology & palaeoanthropology] Australian National University)
  - Archaeologist: Kirwan Williams (OzArk Project Archaeologist, BA University of Queensland).
- Fieldwork Session 2
  - o Fieldwork Director: Dr Alyce Cameron
  - o Archaeologist: Kirwan Williams.
- Fieldwork Session 3
  - Fieldwork Director: Stephanie Rusden
- Fieldwork Session 4
  - Fieldwork Director: Stephanie Rusden.