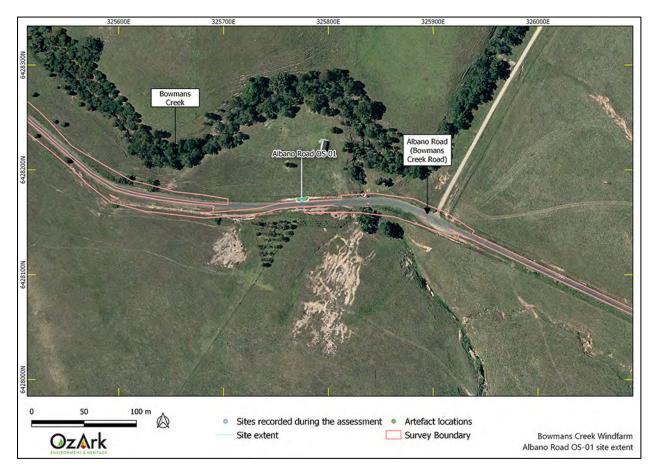

# 2 THE ARCHAEOLOGICAL ASSESSMENT

# 2.1 DATE OF ARCHAEOLOGICAL ASSESSMENT

The fieldwork component of this assessment was undertaken by OzArk on:

- Fieldwork Session 1: 25–29 November 2019
- Fieldwork Session 2: 23–27 March 2020
- Fieldwork Session 3: 27 November 2020
- Fieldwork Session 4: 23 February 2021.