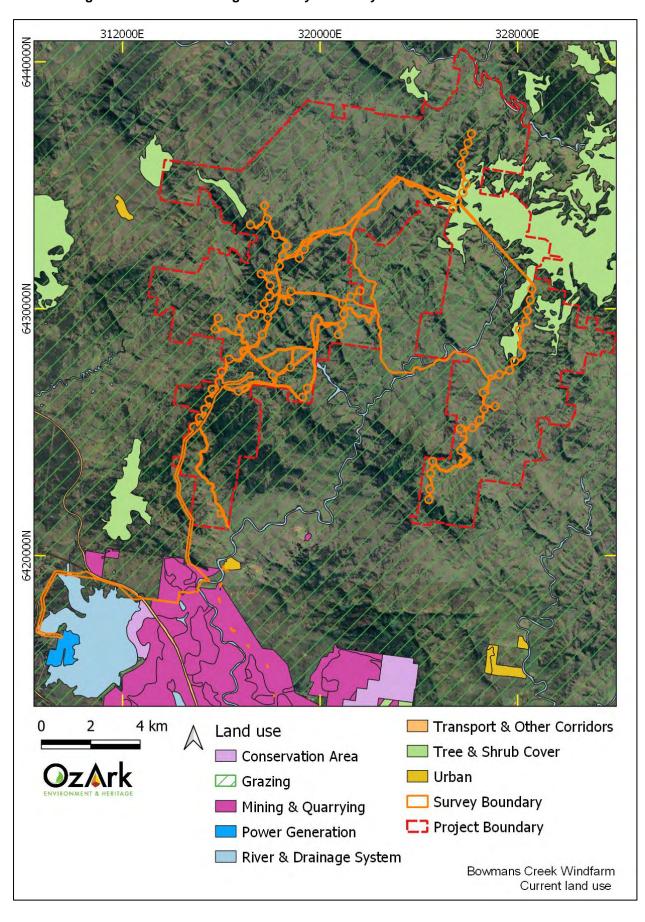

There are a number of rural communities in proximity to the Project Site including: Hebden, Muscle Creek, McCully's Gap, Rouchel Brook, Bowmans Creek, and Goorangoola.

The Project Site and surrounding area is used for farming and grazing operations. The region supports a number of active coal mines and two coal fired power stations. Historically, a number of mineral exploration licences have been granted over the Project Site, however, there are no current active exploration licences.

Disturbances across most of the Survey Boundary in the north is limited to the agricultural land use of the area and is primarily limited to vegetation clearing, soil loss and the construction of farm infrastructure such as fences.

In the south where the Survey Boundary reaches the valley floor, the terrain is more level. However, in this portion of the Survey Boundary the disturbances increase from activities associated with mining, infrastructure construction (roads and railway), the creation of Lake Liddell, and the construction and use of the Liddell Power Station.