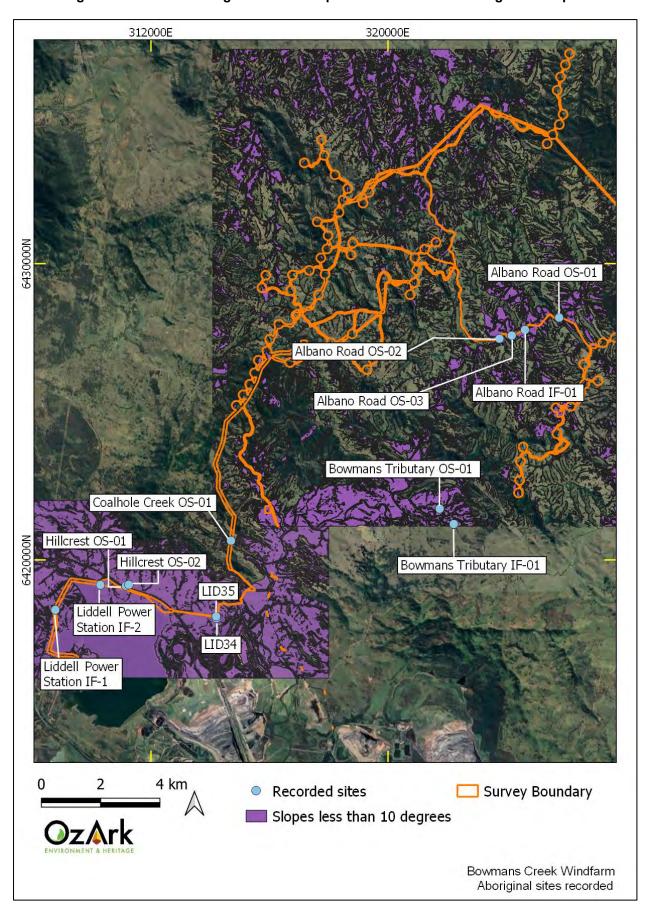

13 sites were recorded during the survey: eight artefact scatters with a low-moderate artefact density and five isolated artefacts. Six of these sites are within the Survey Boundary and may potentially be harmed by the Project (**Executive Summary Table 1**). The seven sites outside the Survey Boundary are either near the Survey Boundary or were recorded as a result of survey for Project components that are no longer part of the Project. The sites associated with Project components that no longer form part of the proposal are now located at a distance to the current Survey Boundary.

In addition, there are three previously recorded sites in the Survey Boundary that may potentially be harmed by the Project (**Executive Summary Table 1**).

All sites were recorded in Survey Unit 2 which consists of lowland landforms in the south of the Survey Boundary or areas along Albano Road within the broad Bowmans Creek valley.

# **Executive Summary Table 1: Sites that may be impacted by the Project.**

| AHIMS ID  | Site Name                 | Type of harm                                                                                                                                                                                                                                                                                                                                                                                                                    |
|-----------|---------------------------|---------------------------------------------------------------------------------------------------------------------------------------------------------------------------------------------------------------------------------------------------------------------------------------------------------------------------------------------------------------------------------------------------------------------------------|
| 37-3-1592 | LID34                     | Newly recorded site. Potential total loss of value. However, the site is in the ETL portion of the Survey Boundary and may be avoided through the design of the ETL and associated access tracks.                                                                                                                                                                                                                               |
| 37-3-1594 | Coalhole Creek OS-01      | Newly recorded site. Potential total loss of value. However, the site is in the ETL portion of the Survey Boundary and may be avoided through the design of the ETL and associated access tracks.                                                                                                                                                                                                                               |
| 37-2-2021 | ANT 4                     | Previously recorded site. Potential partial loss of value. However, the site is in the ETL portion of the Survey Boundary and may be avoided through the design of the ETL and associated access tracks.                                                                                                                                                                                                                        |
| 37-2-2029 | Hunter Gas Project PAD    | Previously recorded site. Potential total loss of value. However, the site is in the ETL portion of the Survey Boundary and may be avoided through the design of the ETL and associated access tracks.                                                                                                                                                                                                                          |
| 37-2-2072 | ANT 22                    | Previously recorded site. Although within the Survey Boundary it is recommended that direct impacts (installation of electricity poles, access tracks) avoid this site by 50 m. Overhead electricity wires are acceptable within this 50 m buffer. Any felling of vegetation within this 50 m buffer is to be undertaken by hand. If this is achievable, the site's possible tangible and intangible values will not be harmed. |
| 37-3-1588 | Albano Road OS-02         | Newly recorded site. Partial loss of value of the portion of the site within the Survey Boundary.                                                                                                                                                                                                                                                                                                                               |
| 37-3-1589 | Albano Road OS-03         | Newly recorded site. Partial loss of value of the portion of the site within the Survey Boundary.                                                                                                                                                                                                                                                                                                                               |
| 37-2-6263 | Liddell Power Station-IF1 | Newly recorded site. Potential total loss of value. However, the site is in the ETL portion of the Survey Boundary and may be avoided through the design of the ETL and associated access tracks.                                                                                                                                                                                                                               |
| TBC       | Liddell Power Station-IF2 | Newly recorded site. Potential total loss of value. However, the site is in the ETL portion of the Survey Boundary and may be avoided through the design of the ETL and associated access tracks.                                                                                                                                                                                                                               |