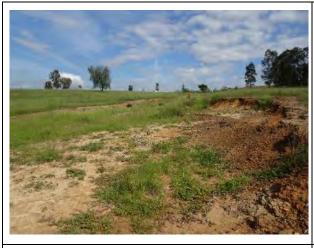

# 1.3 SURVEY BOUNDARY

The Survey Boundary is generally located within steep hills overlooking the flat valley floor of the Hunter Valley, although a portion is on the flatter landforms around Lake Liddell (**Figure 1-3**). In the south the elevation is around 140 metres (m) above sea level while some of the turbine locations further north are at an elevation of greater than 700 m above sea level (**Figure 1-4**). The defining characteristic of the topography within the Survey Boundary is the very sharp local increase in elevation meaning that many of the hillslopes can only be walked up with difficulty. While the ridges generally tend north—south, they are only rarely a continuous ridge which one could imagine being utilised as a transit route by traditional Aboriginal groups. Instead the impression is of separated steep hills either rising from narrow V-shaped valleys or being connected by thin swales.

Figure 1-3: Aerial showing the Survey Boundary.

Figure 1-4: Views of the Survey Boundary.

 Landscape around Turbine 14 in the north of the Survey Boundary.

Landscape around Turbine 49 in the west of the Survey Boundary.