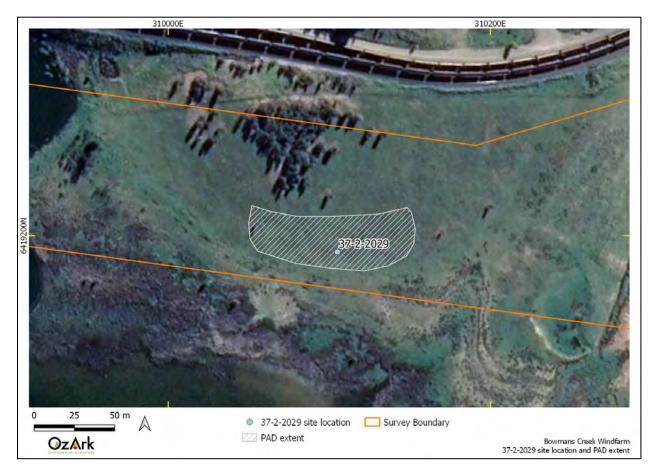

# **Executive Summary Table 1: Sites that may be impacted by the Project.**

| AHIMS ID  | Site Name                 | Type of harm                                                                                                                                                                                                                                                                                                                                                                                                                    |
|-----------|---------------------------|---------------------------------------------------------------------------------------------------------------------------------------------------------------------------------------------------------------------------------------------------------------------------------------------------------------------------------------------------------------------------------------------------------------------------------|
| 37-3-1592 | LID34                     | Newly recorded site. Potential total loss of value. However, the site is in the ETL portion of the Survey Boundary and may be avoided through the design of the ETL and associated access tracks.                                                                                                                                                                                                                               |
| 37-3-1594 | Coalhole Creek OS-01      | Newly recorded site. Potential total loss of value. However, the site is in the ETL portion of the Survey Boundary and may be avoided through the design of the ETL and associated access tracks.                                                                                                                                                                                                                               |
| 37-2-2021 | ANT 4                     | Previously recorded site. Potential partial loss of value. However, the site is in the ETL portion of the Survey Boundary and may be avoided through the design of the ETL and associated access tracks.                                                                                                                                                                                                                        |
| 37-2-2029 | Hunter Gas Project PAD    | Previously recorded site. Potential total loss of value. However, the site is in the ETL portion of the Survey Boundary and may be avoided through the design of the ETL and associated access tracks.                                                                                                                                                                                                                          |
| 37-2-2072 | ANT 22                    | Previously recorded site. Although within the Survey Boundary it is recommended that direct impacts (installation of electricity poles, access tracks) avoid this site by 50 m. Overhead electricity wires are acceptable within this 50 m buffer. Any felling of vegetation within this 50 m buffer is to be undertaken by hand. If this is achievable, the site's possible tangible and intangible values will not be harmed. |
| 37-3-1588 | Albano Road OS-02         | Newly recorded site. Partial loss of value of the portion of the site within the Survey Boundary.                                                                                                                                                                                                                                                                                                                               |
| 37-3-1589 | Albano Road OS-03         | Newly recorded site. Partial loss of value of the portion of the site within the Survey Boundary.                                                                                                                                                                                                                                                                                                                               |
| 37-2-6263 | Liddell Power Station-IF1 | Newly recorded site. Potential total loss of value. However, the site is in the ETL portion of the Survey Boundary and may be avoided through the design of the ETL and associated access tracks.                                                                                                                                                                                                                               |
| TBC       | Liddell Power Station-IF2 | Newly recorded site. Potential total loss of value. However, the site is in the ETL portion of the Survey Boundary and may be avoided through the design of the ETL and associated access tracks.                                                                                                                                                                                                                               |