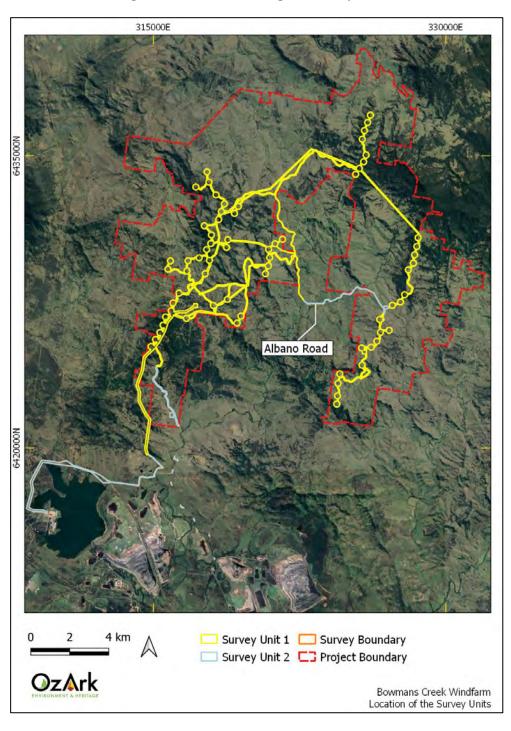

# 1.4 SURVEY UNITS

Due to the spread-out nature of the Survey Boundary it is not possible to differentiate changes in landform on a micro level.

The only realistic division is between the hill and valley landforms in the north of the Survey Boundary (Survey Unit 1) and the lowland landforms in the south of the Survey Boundary (Survey Unit 2). Survey Unit 2 also included the areas along Albano Road that is situated in a broad valley on either side of Bowmans Creek.

This report will refer to these survey units that are shown on **Figure 1-5**.

Figure 1-5: Aerial showing the survey units.