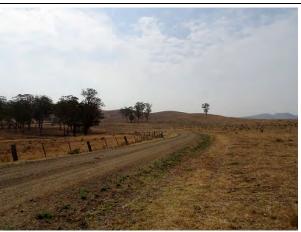

Figure 1-3: Aerial showing the Survey Boundary.

Figure 1-4: Views of the Survey Boundary.

 Landscape around Turbine 14 in the north of the Survey Boundary.

Landscape around Turbine 49 in the west of the Survey Boundary.

3. Landscape around Turbine 33 in the west of the Survey Boundary.

 Headwaters of Bowmans Creek in the northeast of the Survey Boundary.

Landscape along the ETL approaching the valley floor.

6. View of the route of the ETL on the valley floor.