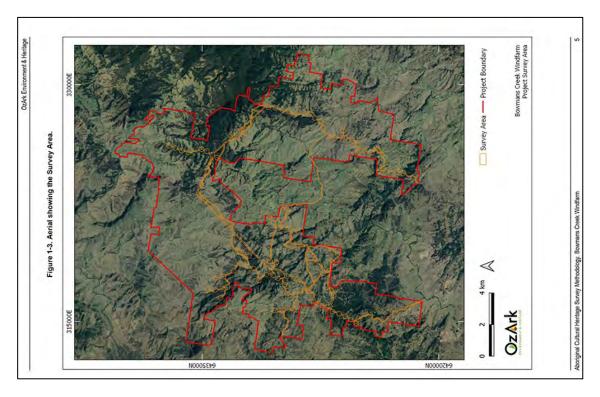

# 1.3 SURVEY BOUNDARY

The Survey Boundary is generally located within steep hills overlooking the flat valley floor of the Hunter Valley, although a portion is on the flatter landforms around Lake Liddell (**Figure 1-3**). In the south the elevation is around 140 metres (m) above sea level while some of the turbine locations further north are at an elevation of greater than 700 m above sea level (**Figure 1-4**). The defining characteristic of the topography within the Survey Boundary is the very sharp local increase in elevation meaning that many of the hillslopes can only be walked up with difficulty. While the ridges generally tend north—south, they are only rarely a continuous ridge which one could imagine being utilised as a transit route by traditional Aboriginal groups. Instead the impression is of separated steep hills either rising from narrow V-shaped valleys or being connected by thin swales.

This report will refer to these survey units that are shown on **Figure 1-5**.

Figure 1-5: Aerial showing the survey units.