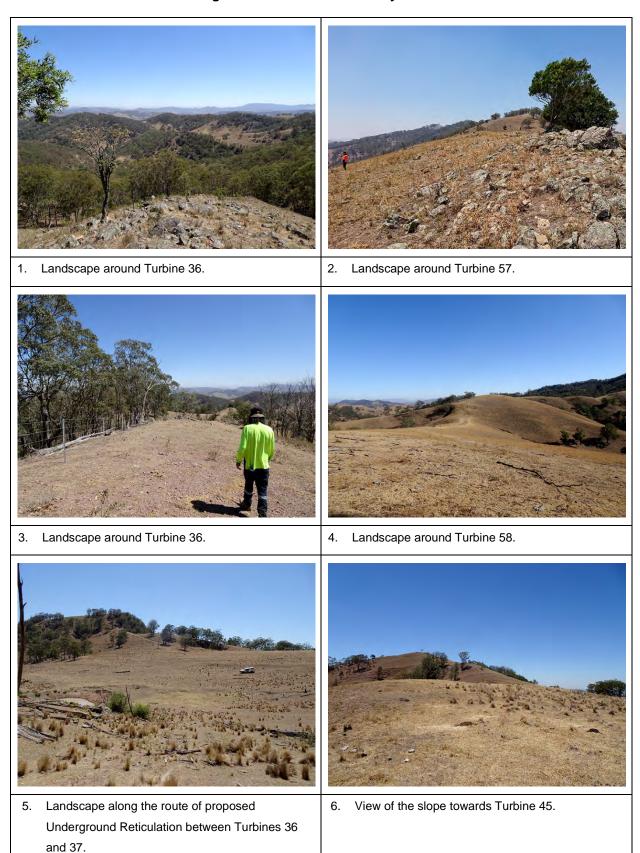

Figure 1-3: Aerial showing the Survey Boundary.

Figure 1-4: Views of the Survey Boundary.

 Landscape around Turbine 14 in the north of the Survey Boundary.

Landscape around Turbine 49 in the west of the Survey Boundary.

3. Landscape around Turbine 33 in the west of the Survey Boundary.

 Headwaters of Bowmans Creek in the northeast of the Survey Boundary.

Landscape along the ETL approaching the valley floor.

6. View of the route of the ETL on the valley floor.