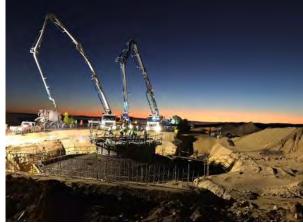

Figure 1-6: View of wind turbine transport and construction (various sources).

 A view of impacts associated with the construction of turbine foundations (Photo source: Engineers Australia: Design and Construction. Aspects of Foundations for Onshore Wind Turbines).

4. A view of the blades being attached to the turbine hub. Note the area needed for material laydown and construction vehicle, such as the crane, and parking (photo source: Vestas, Collector Wind Farm, NSW). This page has intentionally been left blank.