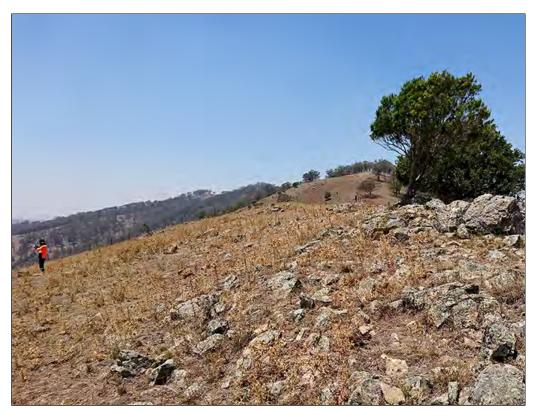

# 1.3 SURVEY BOUNDARY

The Survey Boundary is generally located within steep hills overlooking the flat valley floor of the Hunter Valley, although a portion is on the flatter landforms around Lake Liddell (**Figure 1-3**). In the south the elevation is around 140 metres (m) above sea level while some of the turbine locations further north are at an elevation of greater than 700 m above sea level (**Figure 1-4**). The defining characteristic of the topography within the Survey Boundary is the very sharp local increase in elevation meaning that many of the hillslopes can only be walked up with difficulty. While the ridges generally tend north—south, they are only rarely a continuous ridge which one could imagine being utilised as a transit route by traditional Aboriginal groups. Instead the impression is of separated steep hills either rising from narrow V-shaped valleys or being connected by thin swales.

Figure 1-3: Aerial showing the Survey Boundary.

Figure 1-4: Views of the Survey Boundary.

 Landscape around Turbine 14 in the north of the Survey Boundary.

Landscape around Turbine 49 in the west of the Survey Boundary.