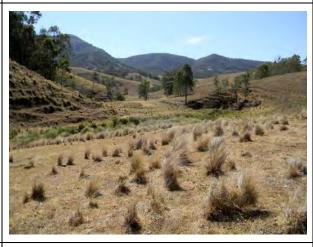

Figure 1-3: Aerial showing the Survey Boundary.

Figure 1-4: Views of the Survey Boundary.

 Landscape around Turbine 14 in the north of the Survey Boundary.

Landscape around Turbine 49 in the west of the Survey Boundary.

3. Landscape around Turbine 33 in the west of the Survey Boundary.

 Headwaters of Bowmans Creek in the northeast of the Survey Boundary.

Landscape along the ETL approaching the valley floor.

6. View of the route of the ETL on the valley floor.