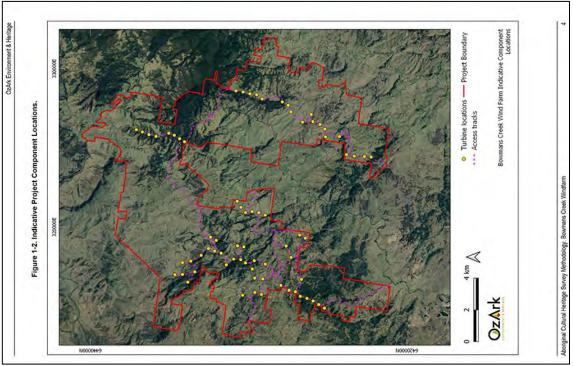

The conceptual project layout is shown on Figure 1-2.

This assessment generally applies to the Project Boundary unless otherwise stipulated in this assessment and the EIS Project Description.

Within the Project Boundary, the Survey Boundary incorporates conservative buffers around all Project components (including turbine locations to allow for micro-siting). Therefore, the Survey Boundary encompasses all areas that may be disturbed by the Project.

- <u>Project Boundary</u> defines the Project Site and includes all of the main Project components apart from the electricity transmission line (ETL) to the Liddell Power Station. The Project Boundary covers an area of approximately 16,720 ha
- Survey Boundary defines the area that was assessed in which all Project impacts will be located. The Survey Boundary covers an area of approximately 1,052 ha
- <u>Disturbance Area</u> defines the area where it is currently planned that disturbance will
  occur. The Disturbance Area is within the Survey Boundary and covers an area of
  approximately 515 ha (including the Transport Route Disturbance).

Figure 1-1: Regional context of the Project Boundary.

Source: Aerial @2019 Google Rouchel Davis Creek McCullys Gap Muscle Creek Goorangoola Hebden Legend Project boundary Proposed Infrastructure Wind turbine Indicative long-term mast Access point Site Access Access track Underground reticulation Overhead reticulation Overhead Powerline Underground Powerline Batch Plant Construction Compound O&M Facility Substation Ravensworth Existing transmission lines 330 kV Powerline 132 kV Powerline Datum: GDA 94 (Zone 56) BOWMANS CREEK WIND FARM Hansen Bailey **EPURUN** Conceptual Project Layout

Figure 1-2: Conceptual project layout.