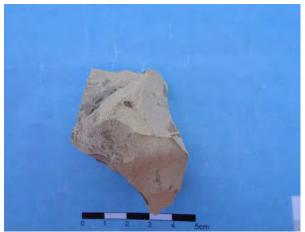

The fieldwork component of the heritage assessment was undertaken by:

- Fieldwork Session 1
  - Fieldwork Director: Ben Churcher (OzArk Principal Archaeologist, BA[Hons], Dip Ed)
  - Archaeologist: Stephanie Rusden (OzArk Senior Archaeologist, BS University of Wollongong, BA University of New England)
  - Archaeologist: Dr Alyce Cameron (OzArk Senior Archaeologist, BA [Hons] and PhD [Archaeology & palaeoanthropology] Australian National University)
  - Archaeologist: Kirwan Williams (OzArk Project Archaeologist, BA University of Queensland).
- Fieldwork Session 2
  - o Fieldwork Director: Dr Alyce Cameron
  - o Archaeologist: Kirwan Williams.
- Fieldwork Session 3
  - Fieldwork Director: Stephanie Rusden
- Fieldwork Session 4
  - Fieldwork Director: Stephanie Rusden.

# 2.2.2 Reporting

The reporting component of the heritage assessment was undertaken by:

Report Author: Ben Churcher

Contributor: Stephanie Rusden

Reviewer: Dr Alyce Cameron.