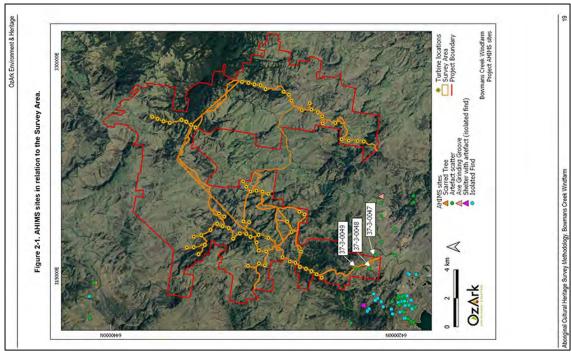

13 sites were recorded during the survey: eight artefact scatters with a low-moderate artefact density and five isolated artefacts. Six of these sites are within the Survey Boundary and may potentially be harmed by the Project (**Executive Summary Table 1**). The seven sites outside the Survey Boundary are either near the Survey Boundary or were recorded as a result of survey for Project components that are no longer part of the Project. The sites associated with Project components that no longer form part of the proposal are now located at a distance to the current Survey Boundary.

In addition, there are three previously recorded sites in the Survey Boundary that may potentially be harmed by the Project (**Executive Summary Table 1**).

All sites were recorded in Survey Unit 2 which consists of lowland landforms in the south of the Survey Boundary or areas along Albano Road within the broad Bowmans Creek valley.

# **Executive Summary Table 1: Sites that may be impacted by the Project.**

| AHIMS ID  | Site Name                 | Type of harm                                                                                                                                                                                                                                                                                                                                                                                                                    |
|-----------|---------------------------|---------------------------------------------------------------------------------------------------------------------------------------------------------------------------------------------------------------------------------------------------------------------------------------------------------------------------------------------------------------------------------------------------------------------------------|
| 37-3-1592 | LID34                     | Newly recorded site. Potential total loss of value. However, the site is in the ETL portion of the Survey Boundary and may be avoided through the design of the ETL and associated access tracks.                                                                                                                                                                                                                               |
| 37-3-1594 | Coalhole Creek OS-01      | Newly recorded site. Potential total loss of value. However, the site is in the ETL portion of the Survey Boundary and may be avoided through the design of the ETL and associated access tracks.                                                                                                                                                                                                                               |
| 37-2-2021 | ANT 4                     | Previously recorded site. Potential partial loss of value. However, the site is in the ETL portion of the Survey Boundary and may be avoided through the design of the ETL and associated access tracks.                                                                                                                                                                                                                        |
| 37-2-2029 | Hunter Gas Project PAD    | Previously recorded site. Potential total loss of value. However, the site is in the ETL portion of the Survey Boundary and may be avoided through the design of the ETL and associated access tracks.                                                                                                                                                                                                                          |
| 37-2-2072 | ANT 22                    | Previously recorded site. Although within the Survey Boundary it is recommended that direct impacts (installation of electricity poles, access tracks) avoid this site by 50 m. Overhead electricity wires are acceptable within this 50 m buffer. Any felling of vegetation within this 50 m buffer is to be undertaken by hand. If this is achievable, the site's possible tangible and intangible values will not be harmed. |
| 37-3-1588 | Albano Road OS-02         | Newly recorded site. Partial loss of value of the portion of the site within the Survey Boundary.                                                                                                                                                                                                                                                                                                                               |
| 37-3-1589 | Albano Road OS-03         | Newly recorded site. Partial loss of value of the portion of the site within the Survey Boundary.                                                                                                                                                                                                                                                                                                                               |
| 37-2-6263 | Liddell Power Station-IF1 | Newly recorded site. Potential total loss of value. However, the site is in the ETL portion of the Survey Boundary and may be avoided through the design of the ETL and associated access tracks.                                                                                                                                                                                                                               |
| TBC       | Liddell Power Station-IF2 | Newly recorded site. Potential total loss of value. However, the site is in the ETL portion of the Survey Boundary and may be avoided through the design of the ETL and associated access tracks.                                                                                                                                                                                                                               |