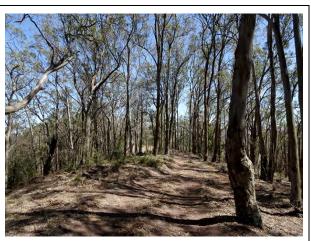

The landforms throughout the Survey Boundary are either cleared and used for grazing or have been cleared at some time in the past although now trees have regenerated. Only the steepest slopes retain pockets of native vegetation.