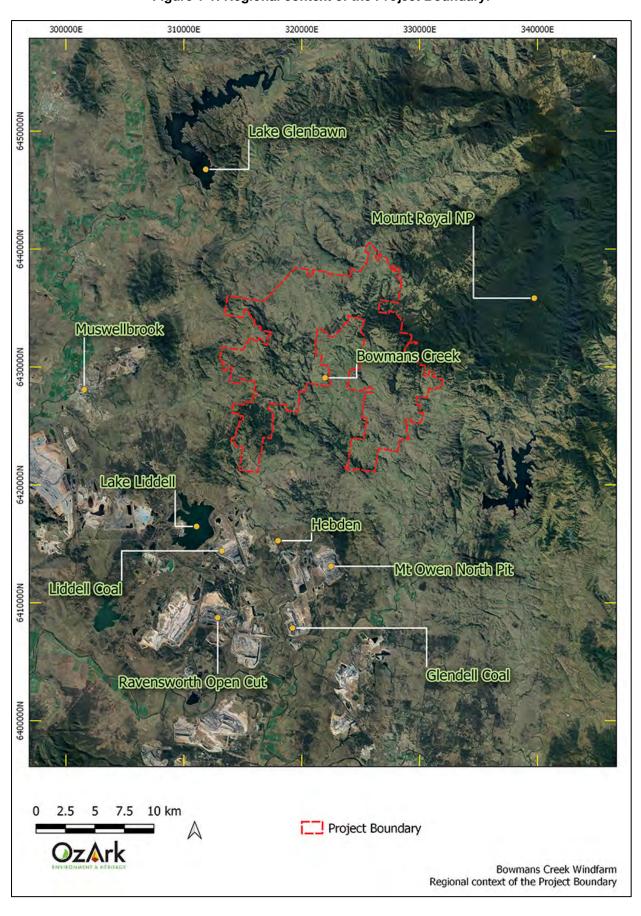

#### 1.1 PROJECT OUTLINE

Epuron Projects Pty Ltd (Epuron) is seeking approval for the construction, operation, maintenance and decommissioning of the Bowmans Creek Wind Farm (Project).

The Project is located at Bowmans Creek, approximately 10 kilometres (km) east of Muswellbrook and 120 km from the Port of Newcastle in NSW (**Figure 1-1**).

Figure 1-1: Regional context of the Project Boundary.

Source: Aerial @2019 Google Rouchel Davis Creek McCullys Gap Muscle Creek Goorangoola Hebden Legend Project boundary Proposed Infrastructure Wind turbine Indicative long-term mast Access point Site Access Access track Underground reticulation Overhead reticulation Overhead Powerline Underground Powerline Batch Plant Construction Compound O&M Facility Substation Ravensworth Existing transmission lines 330 kV Powerline 132 kV Powerline Datum: GDA 94 (Zone 56) BOWMANS CREEK WIND FARM Hansen Bailey **EPURUN** Conceptual Project Layout

# 1.2 LOCATION OF THE PROJECT BOUNDARY

Mount Royal National Park is located at least 5 km to the northeast of the Project Boundary. Lake St Clair is over 10 km to the southeast and Lake Liddell over 6 km to the southwest of the Project Boundary. Project components within the Project Boundary are at greater distances from these localities. The southern-most part of Glenbawn Dam is over 15 km from the closest proposed turbine. The Project Boundary is shown within its regional context on **Figure 1-1**.