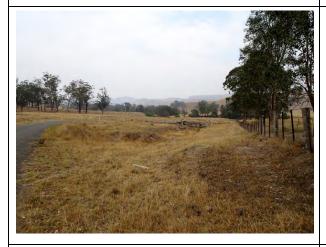

Figure 1-3: Aerial showing the Survey Boundary.

Figure 1-4: Views of the Survey Boundary.

 Landscape around Turbine 14 in the north of the Survey Boundary.

Landscape around Turbine 49 in the west of the Survey Boundary.

3. Landscape around Turbine 33 in the west of the Survey Boundary.

 Headwaters of Bowmans Creek in the northeast of the Survey Boundary.

Landscape along the ETL approaching the valley floor.

6. View of the route of the ETL on the valley floor.