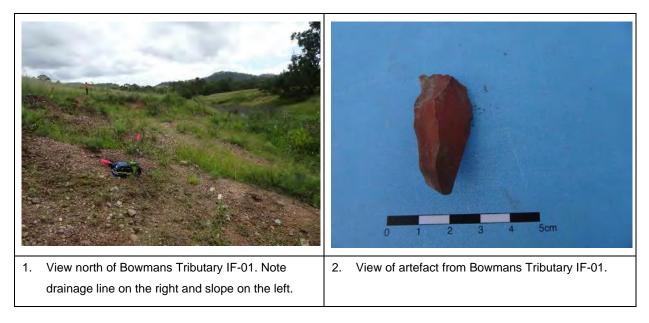

# **F**IGURES

| Figure 1-1: Regional context of the Project Boundary.                                         | 3     |
|-----------------------------------------------------------------------------------------------|-------|
| Figure 1-2: Conceptual project layout                                                         | 4     |
| Figure 1-3: Aerial showing the Survey Boundary                                                | 6     |
| Figure 1-4: Views of the Survey Boundary                                                      | 7     |
| Figure 1-5: Aerial showing the survey units                                                   | 8     |
| Figure 1-6: View of wind turbine transport and construction (various sources)                 | 10    |
| Figure 4-1: DEM model of a portion of the Survey Boundary showing topography                  | 26    |
| Figure 4-2: Views of the Survey Unit 1                                                        | 27    |
| Figure 4-3: Views of the Survey Unit 2.                                                       | 28    |
| Figure 4-4: Map showing the soil landscapes associated with the Survey Boundary               | 31    |
| Figure 4-5: Aerial showing the main named waterways associated with the Survey Boundary       | y. 33 |
| Figure 4-6: Examples of hydrology in the Survey Boundary                                      | 34    |
| Figure 4-7: Examples of vegetation in the Survey Boundary                                     | 35    |
| Figure 4-8: Aerial showing the Survey Boundary in relation to current land use                | 37    |
| Figure 5-1: Location of previously recorded AHIMS sites in relation to the Survey Boundary.   | 52    |
| Figure 5-2: ASDST models and the Survey Boundary                                              | 55    |
| Figure 5-3: Aerial showing the relationship between degree of slope and the recording of arte | efact |
| scatters and isolated finds                                                                   | 58    |
| Figure 5-4: Aerial showing the relationship between the distance to water and the recording   | ıg of |
| sites.                                                                                        | 59    |
| Figure 6-1: Aerial showing the areas fully assessed                                           | 65    |
| Figure 6-2: Aerial showing all sites recorded during the assessment.                          | 69    |
| Figure 6-3: LID34. View of site and selection of recorded artefacts.                          | 71    |
| Figure 6-4: Aerial showing the site extent of LID34 and LID35.                                | 71    |
| Figure 6-5: LID35. View of site and selection of recorded artefacts.                          | 72    |
| Figure 6-6: Coalhole Creek OS-01. View of site and selection of recorded artefacts            | 74    |
| Figure 6-7: Aerial showing the site extent of Coal Hole Creek OS-01                           | 75    |
| Figure 6-8: Bowmans Tributary OS-01. View of site and selection of recorded artefacts         | 76    |
| Figure 6-9: Aerial showing the site extent of Bowmans Tributary OS-01                         | 77    |
| Figure 6-10: Bowmans Tributary IF-01. View of site and selection of recorded artefacts        | 78    |
| Figure 6-11: Aerial showing the site extent of Bowmans Tributary IF-01                        | 78    |
| Figure 6-12: Hillcrest OS-01. View of site and selection of recorded artefacts                | 79    |
| Figure 6-13: Aerial showing the site extent of Hillcrest OS-01 and Hillcrest OS-02            | 80    |
| Figure 6-14: Hillcrest OS-02. View of site and selection of recorded artefacts                | 81    |
| Figure 6-15: Albano Road OS-01. View of site and recorded artefacts                           | 82    |
| Figure 6-16: Aerial showing the site extent of Albano Road OS-01.                             | 82    |