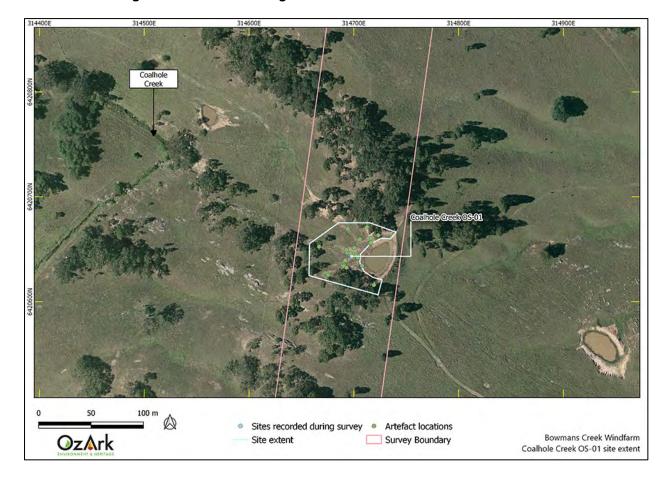

# **Executive Summary Table 1: Sites that may be impacted by the Project.**

| AHIMS ID  | Site Name                 | Type of harm                                                                                                                                                                                                                                                                                                                                                                                                                    |
|-----------|---------------------------|---------------------------------------------------------------------------------------------------------------------------------------------------------------------------------------------------------------------------------------------------------------------------------------------------------------------------------------------------------------------------------------------------------------------------------|
| 37-3-1592 | LID34                     | Newly recorded site. Potential total loss of value. However, the site is in the ETL portion of the Survey Boundary and may be avoided through the design of the ETL and associated access tracks.                                                                                                                                                                                                                               |
| 37-3-1594 | Coalhole Creek OS-01      | Newly recorded site. Potential total loss of value. However, the site is in the ETL portion of the Survey Boundary and may be avoided through the design of the ETL and associated access tracks.                                                                                                                                                                                                                               |
| 37-2-2021 | ANT 4                     | Previously recorded site. Potential partial loss of value. However, the site is in the ETL portion of the Survey Boundary and may be avoided through the design of the ETL and associated access tracks.                                                                                                                                                                                                                        |
| 37-2-2029 | Hunter Gas Project PAD    | Previously recorded site. Potential total loss of value. However, the site is in the ETL portion of the Survey Boundary and may be avoided through the design of the ETL and associated access tracks.                                                                                                                                                                                                                          |
| 37-2-2072 | ANT 22                    | Previously recorded site. Although within the Survey Boundary it is recommended that direct impacts (installation of electricity poles, access tracks) avoid this site by 50 m. Overhead electricity wires are acceptable within this 50 m buffer. Any felling of vegetation within this 50 m buffer is to be undertaken by hand. If this is achievable, the site's possible tangible and intangible values will not be harmed. |
| 37-3-1588 | Albano Road OS-02         | Newly recorded site. Partial loss of value of the portion of the site within the Survey Boundary.                                                                                                                                                                                                                                                                                                                               |
| 37-3-1589 | Albano Road OS-03         | Newly recorded site. Partial loss of value of the portion of the site within the Survey Boundary.                                                                                                                                                                                                                                                                                                                               |
| 37-2-6263 | Liddell Power Station-IF1 | Newly recorded site. Potential total loss of value. However, the site is in the ETL portion of the Survey Boundary and may be avoided through the design of the ETL and associated access tracks.                                                                                                                                                                                                                               |
| TBC       | Liddell Power Station-IF2 | Newly recorded site. Potential total loss of value. However, the site is in the ETL portion of the Survey Boundary and may be avoided through the design of the ETL and associated access tracks.                                                                                                                                                                                                                               |