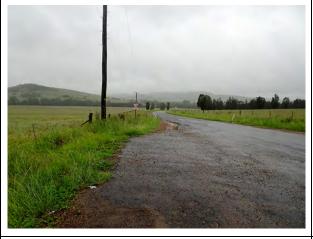

Figure 1-3: Aerial showing the Survey Boundary.

Figure 1-4: Views of the Survey Boundary.

 Landscape around Turbine 14 in the north of the Survey Boundary.

Landscape around Turbine 49 in the west of the Survey Boundary.

3. Landscape around Turbine 33 in the west of the Survey Boundary.

 Headwaters of Bowmans Creek in the northeast of the Survey Boundary.

Landscape along the ETL approaching the valley floor.

6. View of the route of the ETL on the valley floor.