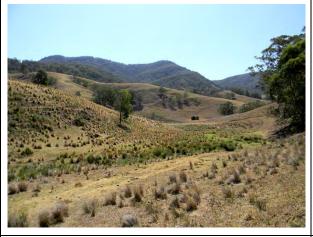

# 1.3 SURVEY BOUNDARY

The Survey Boundary is generally located within steep hills overlooking the flat valley floor of the Hunter Valley, although a portion is on the flatter landforms around Lake Liddell (**Figure 1-3**). In the south the elevation is around 140 metres (m) above sea level while some of the turbine locations further north are at an elevation of greater than 700 m above sea level (**Figure 1-4**). The defining characteristic of the topography within the Survey Boundary is the very sharp local increase in elevation meaning that many of the hillslopes can only be walked up with difficulty. While the ridges generally tend north—south, they are only rarely a continuous ridge which one could imagine being utilised as a transit route by traditional Aboriginal groups. Instead the impression is of separated steep hills either rising from narrow V-shaped valleys or being connected by thin swales.

Figure 1-3: Aerial showing the Survey Boundary.

Figure 1-4: Views of the Survey Boundary.

 Landscape around Turbine 14 in the north of the Survey Boundary.

Landscape around Turbine 49 in the west of the Survey Boundary.