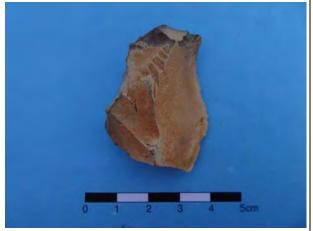

Additional to the three AHIMS sites, 13 additional sites were recorded during the survey: eight artefact scatters and five isolated finds. These sites were mostly recorded in areas associated with the electricity line to the Liddell Power Station and areas where existing roads need to be widened.