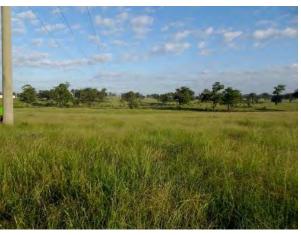

Figure 1-3: Aerial showing the Survey Boundary.

Figure 1-4: Views of the Survey Boundary.

 Landscape around Turbine 14 in the north of the Survey Boundary.

Landscape around Turbine 49 in the west of the Survey Boundary.

3. Landscape around Turbine 33 in the west of the Survey Boundary.

 Headwaters of Bowmans Creek in the northeast of the Survey Boundary.

Landscape along the ETL approaching the valley floor.

6. View of the route of the ETL on the valley floor.