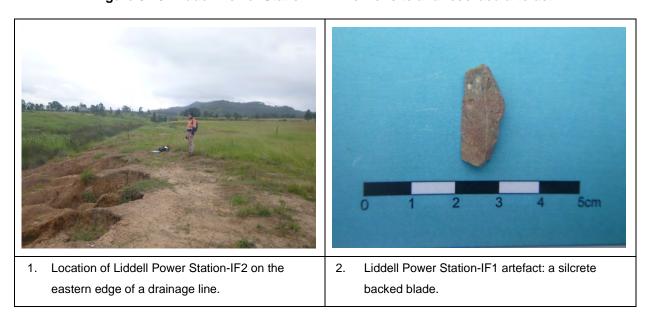

Additional to the three AHIMS sites, 13 additional sites were recorded during the survey: eight artefact scatters and five isolated finds. These sites were mostly recorded in areas associated with the electricity line to the Liddell Power Station and areas where existing roads need to be widened.

In total, therefore, there are eight sites that could be impacted. However, many of these sites are in the corridor for the electricity transmission line that links the Project Boundary with the Liddell Power Station. It will be possible therefore to position electricity poles so that sites are spanned and not impacted, and access tracks can be designed so that they avoid sites. As such, it is expected that less than eight sites will be impacted as design plans are finalised to avoid sites.