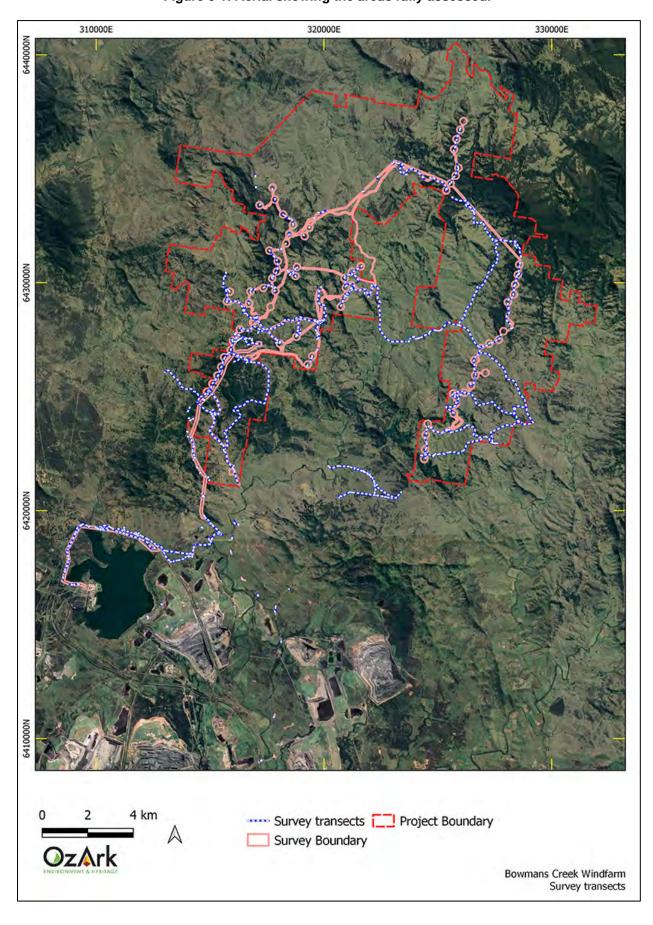

# 1.3 SURVEY BOUNDARY

The Survey Boundary is generally located within steep hills overlooking the flat valley floor of the Hunter Valley, although a portion is on the flatter landforms around Lake Liddell (**Figure 1-3**). In the south the elevation is around 140 metres (m) above sea level while some of the turbine locations further north are at an elevation of greater than 700 m above sea level (**Figure 1-4**). The defining characteristic of the topography within the Survey Boundary is the very sharp local increase in elevation meaning that many of the hillslopes can only be walked up with difficulty. While the ridges generally tend north—south, they are only rarely a continuous ridge which one could imagine being utilised as a transit route by traditional Aboriginal groups. Instead the impression is of separated steep hills either rising from narrow V-shaped valleys or being connected by thin swales.

Figure 1-3: Aerial showing the Survey Boundary.

Figure 1-4: Views of the Survey Boundary.

 Landscape around Turbine 14 in the north of the Survey Boundary.

Landscape around Turbine 49 in the west of the Survey Boundary.