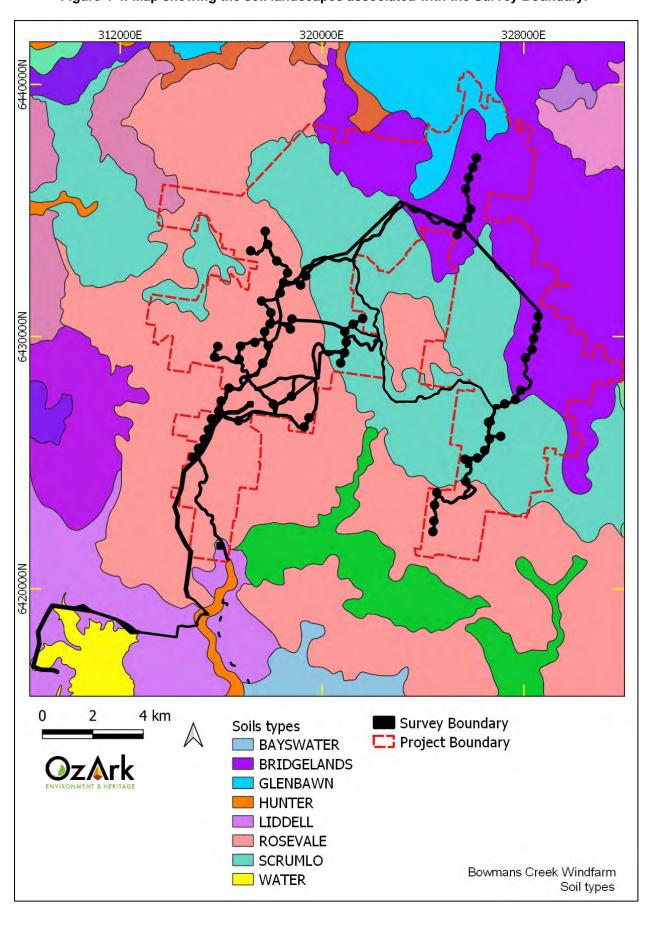

# 1.3 SURVEY BOUNDARY

The Survey Boundary is generally located within steep hills overlooking the flat valley floor of the Hunter Valley, although a portion is on the flatter landforms around Lake Liddell (**Figure 1-3**). In the south the elevation is around 140 metres (m) above sea level while some of the turbine locations further north are at an elevation of greater than 700 m above sea level (**Figure 1-4**). The defining characteristic of the topography within the Survey Boundary is the very sharp local increase in elevation meaning that many of the hillslopes can only be walked up with difficulty. While the ridges generally tend north—south, they are only rarely a continuous ridge which one could imagine being utilised as a transit route by traditional Aboriginal groups. Instead the impression is of separated steep hills either rising from narrow V-shaped valleys or being connected by thin swales.

Disturbances across most of the Survey Boundary in the north is limited to the agricultural land use of the area and is primarily limited to vegetation clearing, soil loss and the construction of farm infrastructure such as fences.

In the south where the Survey Boundary reaches the valley floor, the terrain is more level. However, in this portion of the Survey Boundary the disturbances increase from activities associated with mining, infrastructure construction (roads and railway), the creation of Lake Liddell, and the construction and use of the Liddell Power Station.

The landforms throughout the Survey Boundary are either cleared and used for grazing or have been cleared at some time in the past although now trees have regenerated. Only the steepest slopes retain pockets of native vegetation.