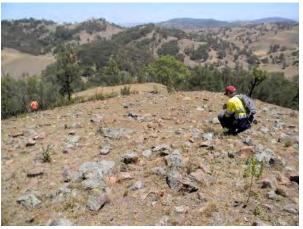

# 1.3 SURVEY BOUNDARY

The Survey Boundary is generally located within steep hills overlooking the flat valley floor of the Hunter Valley, although a portion is on the flatter landforms around Lake Liddell (**Figure 1-3**). In the south the elevation is around 140 metres (m) above sea level while some of the turbine locations further north are at an elevation of greater than 700 m above sea level (**Figure 1-4**). The defining characteristic of the topography within the Survey Boundary is the very sharp local increase in elevation meaning that many of the hillslopes can only be walked up with difficulty. While the ridges generally tend north—south, they are only rarely a continuous ridge which one could imagine being utilised as a transit route by traditional Aboriginal groups. Instead the impression is of separated steep hills either rising from narrow V-shaped valleys or being connected by thin swales.

Figure 1-3: Aerial showing the Survey Boundary.

Figure 1-4: Views of the Survey Boundary.

 Landscape around Turbine 14 in the north of the Survey Boundary.

Landscape around Turbine 49 in the west of the Survey Boundary.

3. Landscape around Turbine 33 in the west of the Survey Boundary.

 Headwaters of Bowmans Creek in the northeast of the Survey Boundary.

Landscape along the ETL approaching the valley floor.

6. View of the route of the ETL on the valley floor.