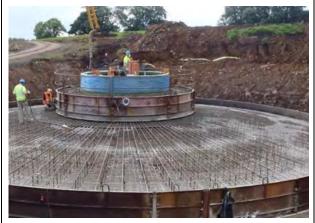

Figure 1-6: View of wind turbine transport and construction (various sources).

 A view of impacts associated with the construction of turbine foundations (Photo source: Engineers Australia: Design and Construction. Aspects of Foundations for Onshore Wind Turbines).

 Construction of the turbine foundations involves a localised impact including the area of foundations, as well as soil stockpiles and construction vehicle parking areas (photo source: Vestas, Collector Wind Farm, NSW).