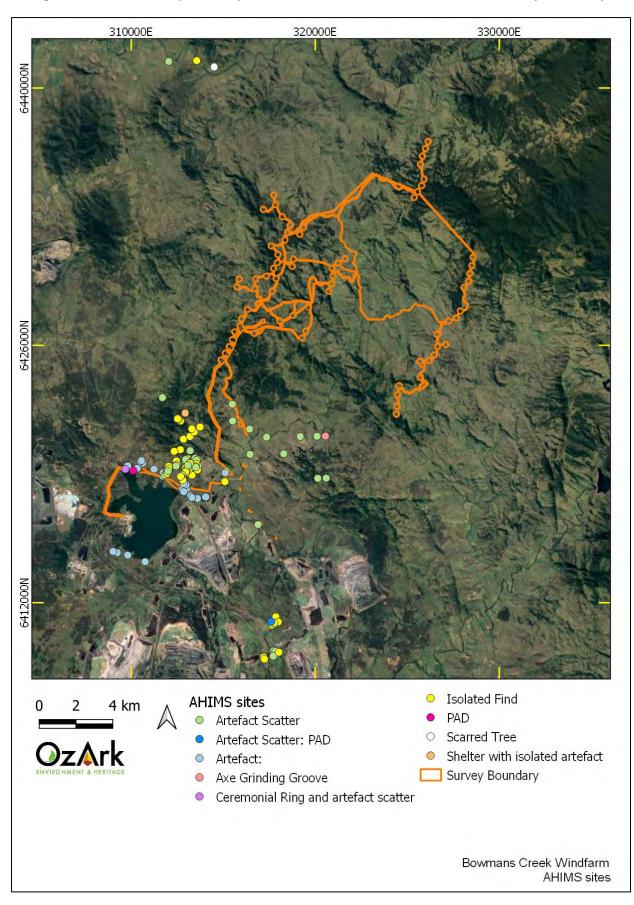

13 sites were recorded during the survey: eight artefact scatters with a low-moderate artefact density and five isolated artefacts. Six of these sites are within the Survey Boundary and may potentially be harmed by the Project (**Executive Summary Table 1**). The seven sites outside the Survey Boundary are either near the Survey Boundary or were recorded as a result of survey for Project components that are no longer part of the Project. The sites associated with Project components that no longer form part of the proposal are now located at a distance to the current Survey Boundary.

In addition, there are three previously recorded sites in the Survey Boundary that may potentially be harmed by the Project (**Executive Summary Table 1**).

All sites were recorded in Survey Unit 2 which consists of lowland landforms in the south of the Survey Boundary or areas along Albano Road within the broad Bowmans Creek valley.

Additional to the three AHIMS sites, 13 additional sites were recorded during the survey: eight artefact scatters and five isolated finds. These sites were mostly recorded in areas associated with the electricity line to the Liddell Power Station and areas where existing roads need to be widened.