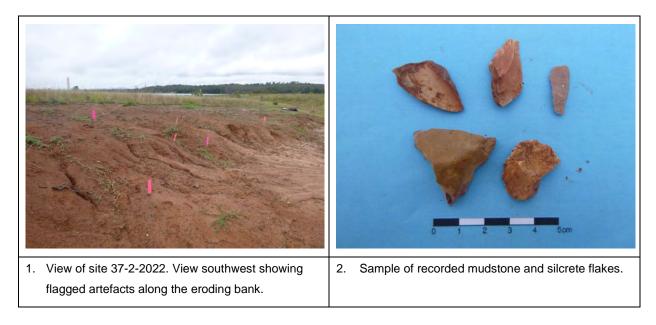

Additional to the three AHIMS sites, 13 additional sites were recorded during the survey: eight artefact scatters and five isolated finds. These sites were mostly recorded in areas associated with the electricity line to the Liddell Power Station and areas where existing roads need to be widened.

In total, therefore, there are eight sites that could be impacted. However, many of these sites are in the corridor for the electricity transmission line that links the Project Boundary with the Liddell Power Station. It will be possible therefore to position electricity poles so that sites are spanned and not impacted, and access tracks can be designed so that they avoid sites. As such, it is expected that less than eight sites will be impacted as design plans are finalised to avoid sites.