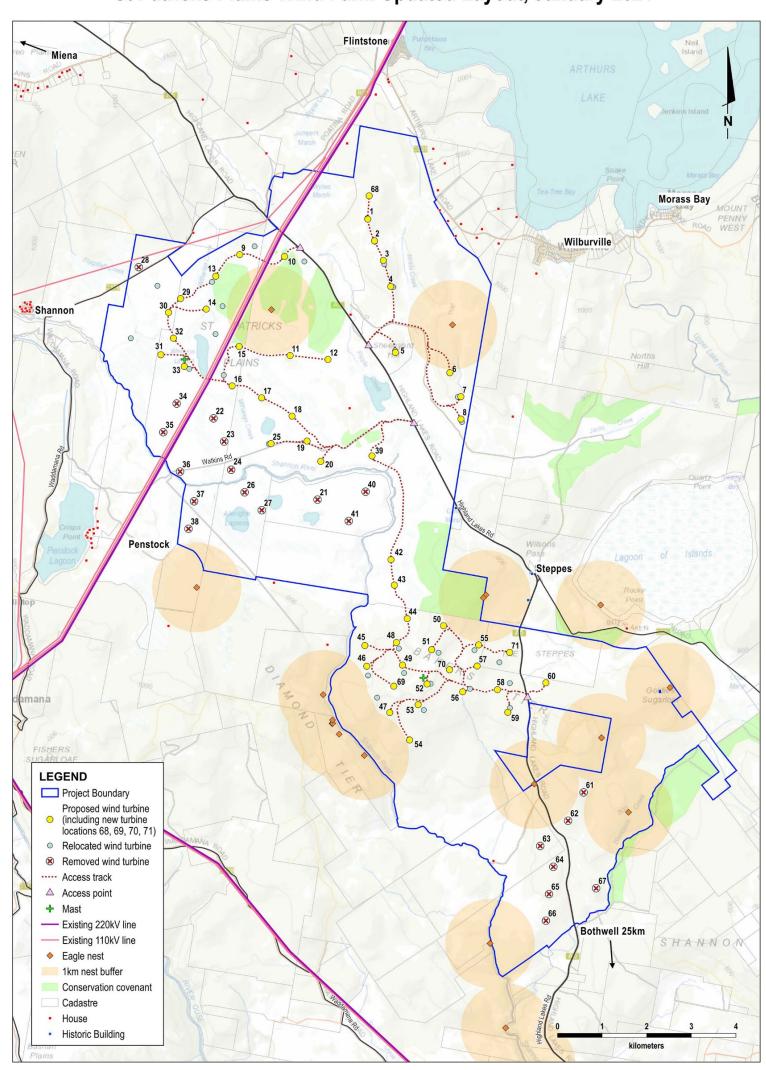

After the local events we are also happy to schedule additional online sessions if required to ensure everyone has the opportunity to discuss the revised layout (map overleaf) with the project team.

We appreciate the Tasmanian Government's approach to keeping everyone safe and thank you for your patience and understanding.

### St Patricks Plains Wind Farm Updated Layout, January 2021