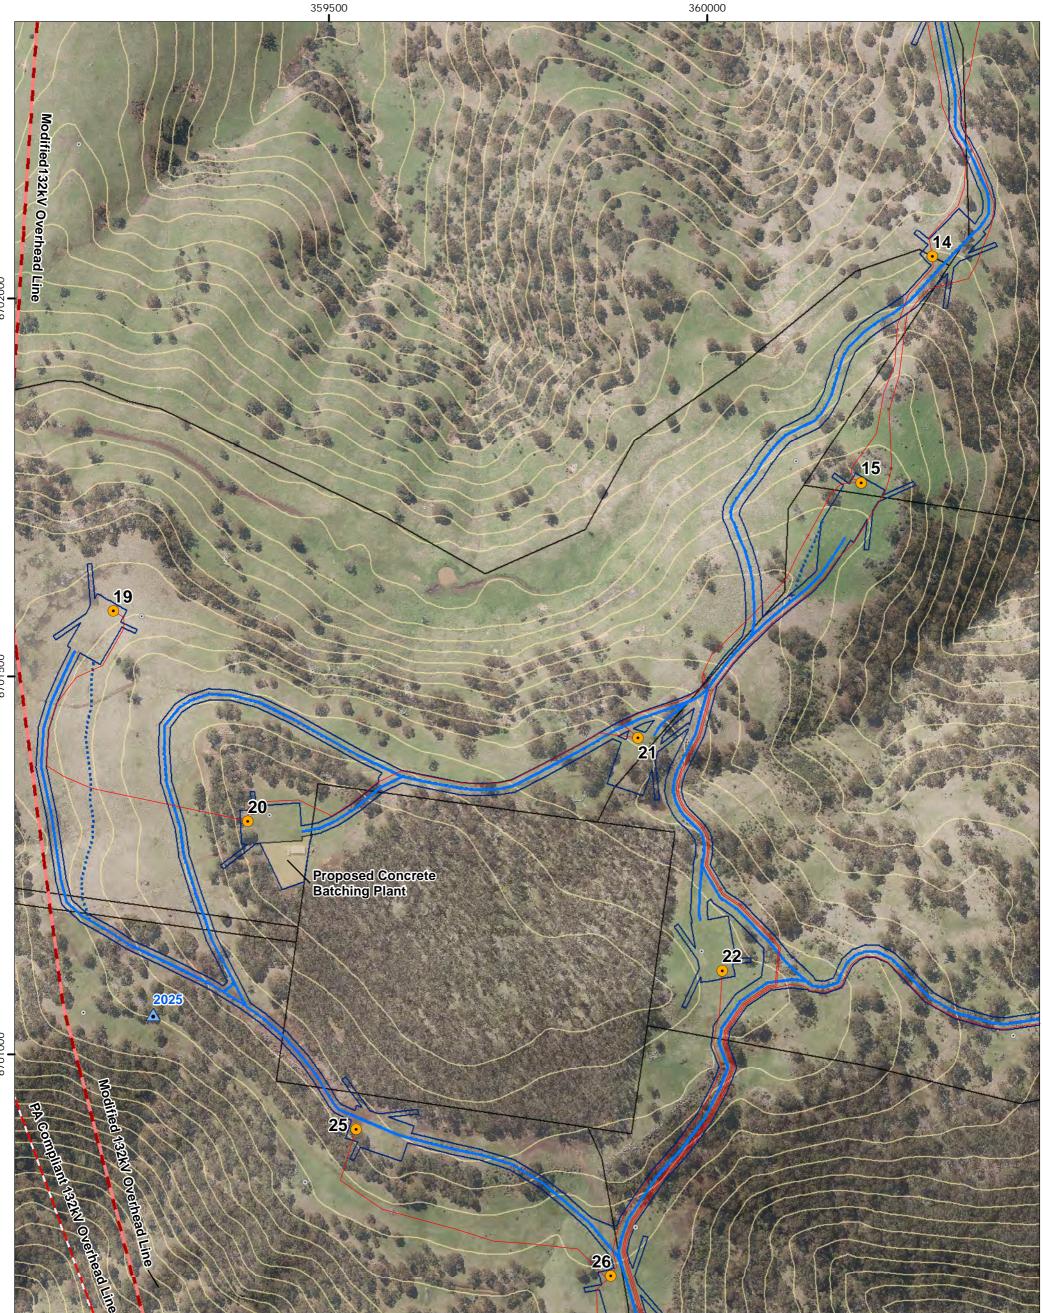

| WIND             |   |
|------------------|---|
| JECT<br>IAGEMENT | • |
| ne purpose and   |   |

• LEGEN

| Site Perimeter     |
|--------------------|
| Cadastral Boundary |
| 10m Contour        |
| Turbing Laugust CC |

Turbine Layout 66

Approved Turbine Locations

Project Footprint (Modified Layout)

- 132kV Overhead Line (PA Approved) \_\_\_\_
- - Access Tracks (Modified Layout)
- ....

## Projection: GDA94 MGA56

Permanent Met Mast

- Electrical Reticulation (Modified Layout)
- 132kV Overhead Line (Modified Layout)
- Access Tracks (PA Approved)

## Facilitie (Modified Layout)

- Operation & Maintenance Facility
- Temporary Construction Compound Concrete Batching Plant Facilities (PA Compliant) Operation & Maintenance Facility Temporary Construction Compound Concrete Batching Plant