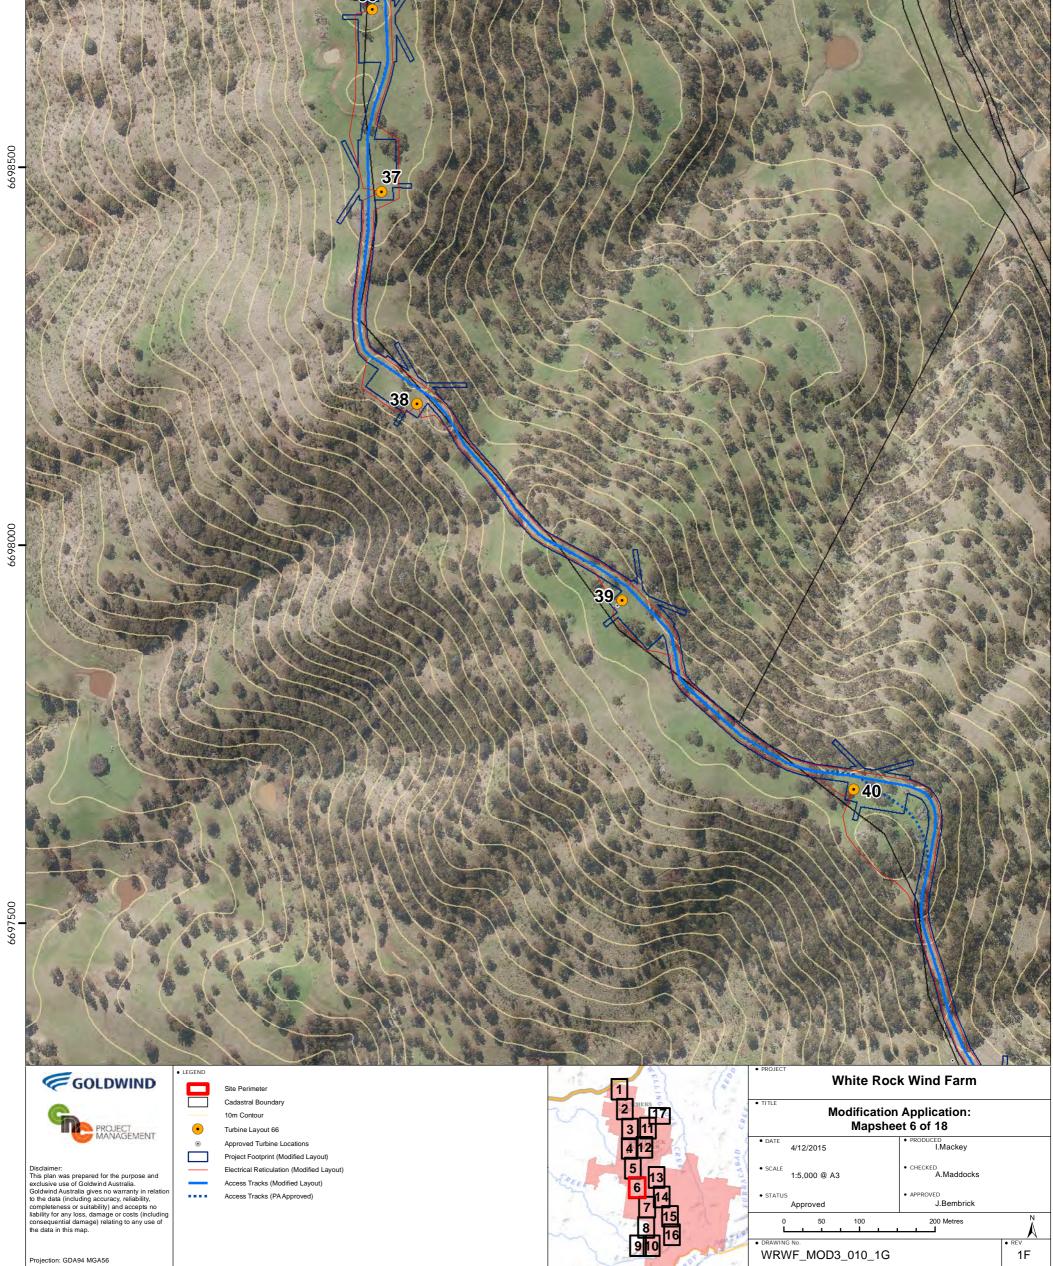

| WIND             |   |
|------------------|---|
| JECT<br>IAGEMENT | • |
| ne purpose and   |   |

• LEGEN

| Site Perimeter     |
|--------------------|
| Cadastral Boundary |
| 10m Contour        |
| Turbing Laugust CC |

Turbine Layout 66

Approved Turbine Locations

Project Footprint (Modified Layout)

- 132kV Overhead Line (PA Approved) \_\_\_\_
- - Access Tracks (Modified Layout)
- ....

## Projection: GDA94 MGA56

Permanent Met Mast

- Electrical Reticulation (Modified Layout)
- 132kV Overhead Line (Modified Layout)
- Access Tracks (PA Approved)