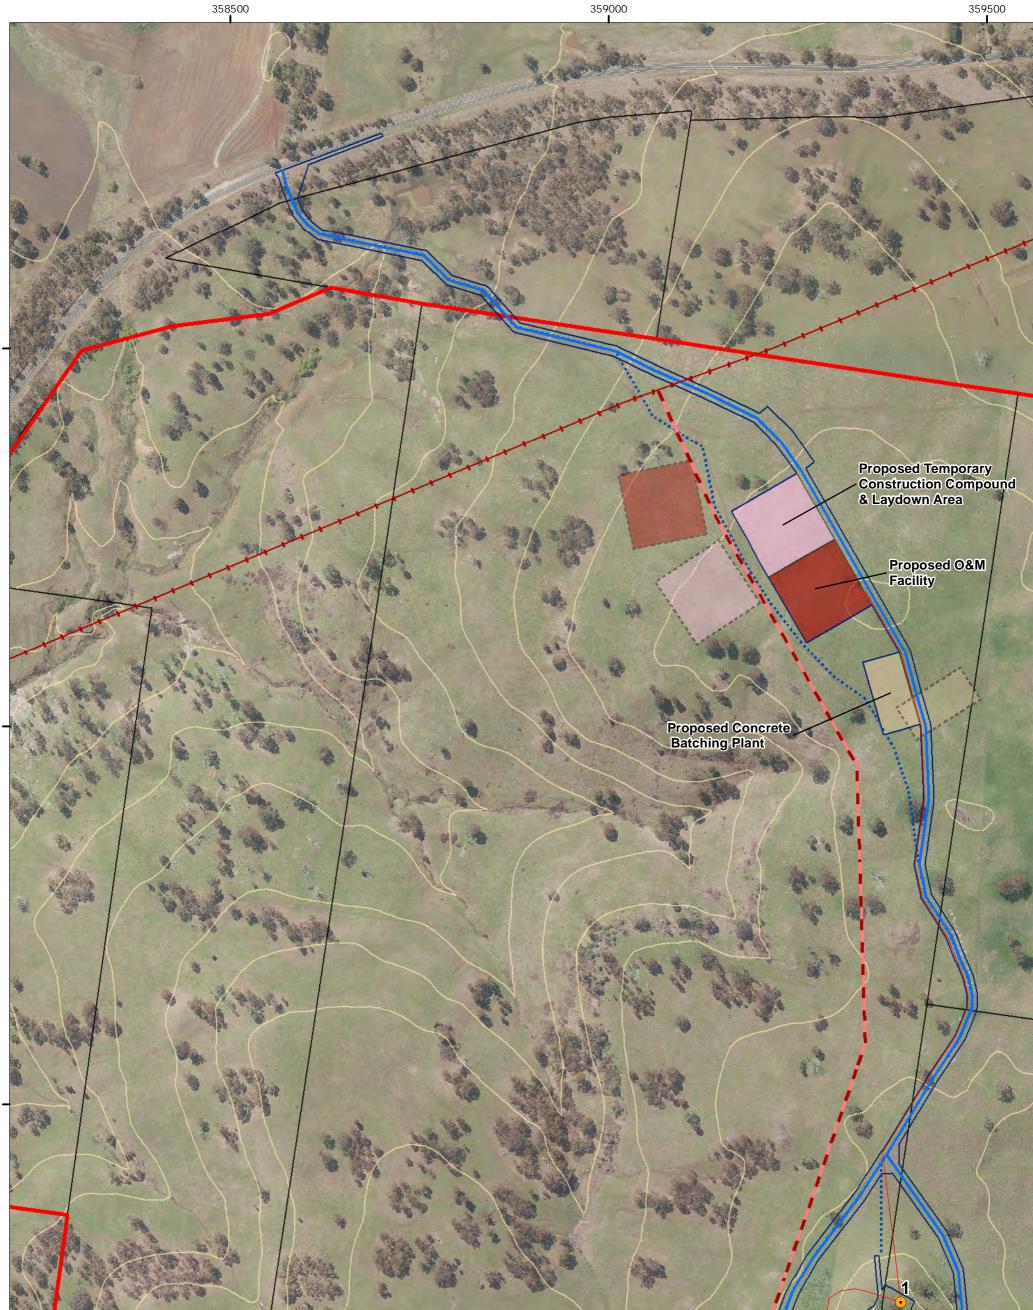

## Facilitie (Modified Layout)

- Operation & Maintenance Facility
- Temporary Construction Compound Concrete Batching Plant Facilities (PA Compliant) Operation & Maintenance Facility Temporary Construction Compound Concrete Batching Plant