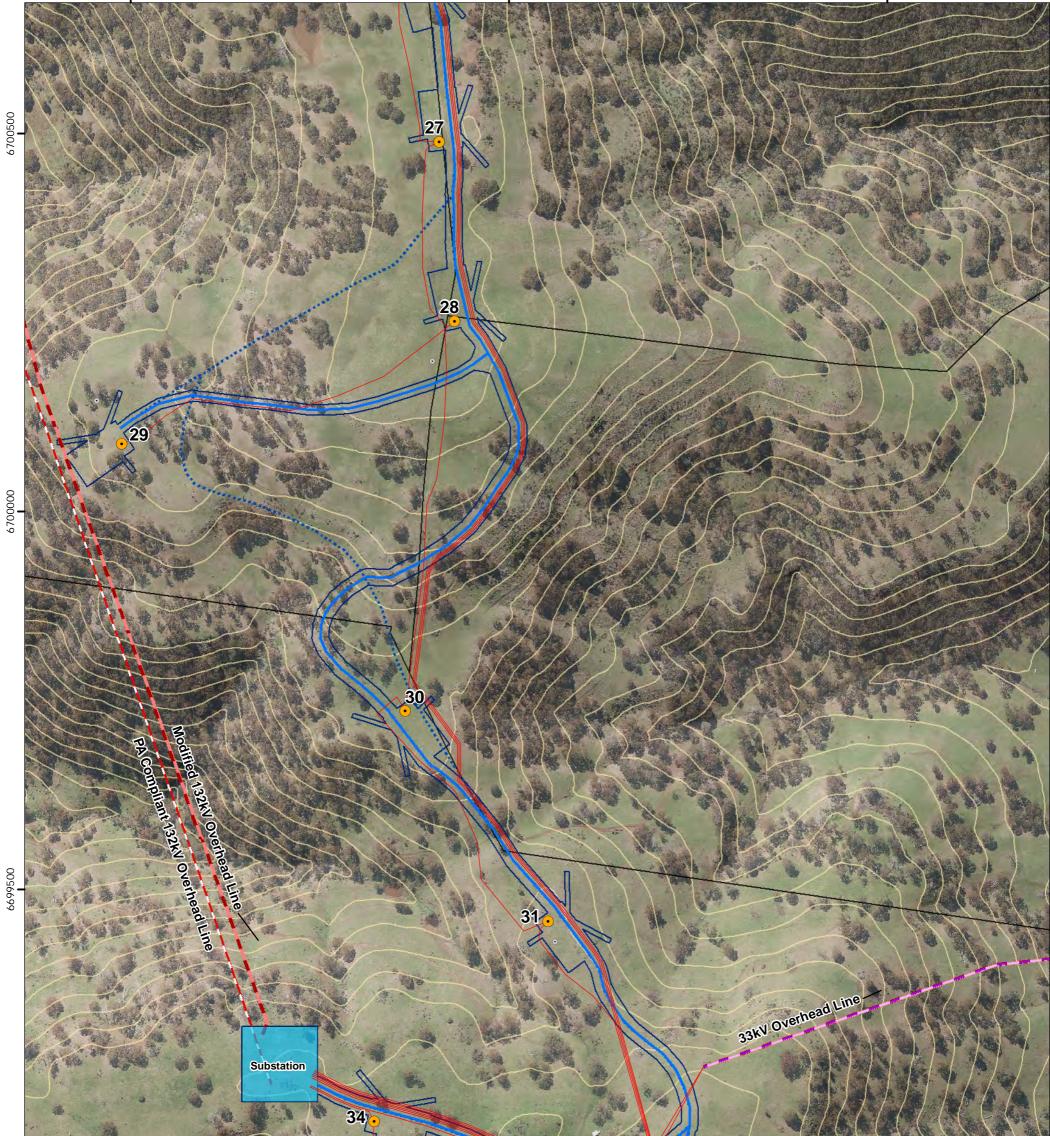

Projection: GDA94 MGA56

| CONTRACTOR OF |                                           |
|---------------|-------------------------------------------|
| LEGEND        |                                           |
|               | Site Perimeter                            |
|               | Cadastral Boundary                        |
|               | 10m Contour                               |
| •             | Turbine Layout 66                         |
| ۲             | Approved Turbine Locations                |
|               | Project Footprint (Modified Layout)       |
|               | Electrical Reticulation (Modified Layout) |
|               | 132kV Overhead Line (PA Approved)         |
|               | 132kV Overhead Line (Modified Layout)     |
|               | Substation / Switchyard                   |
| _             | 33kV Overhead Line                        |
|               | Access Tracks (Modified Layout)           |
|               |                                           |