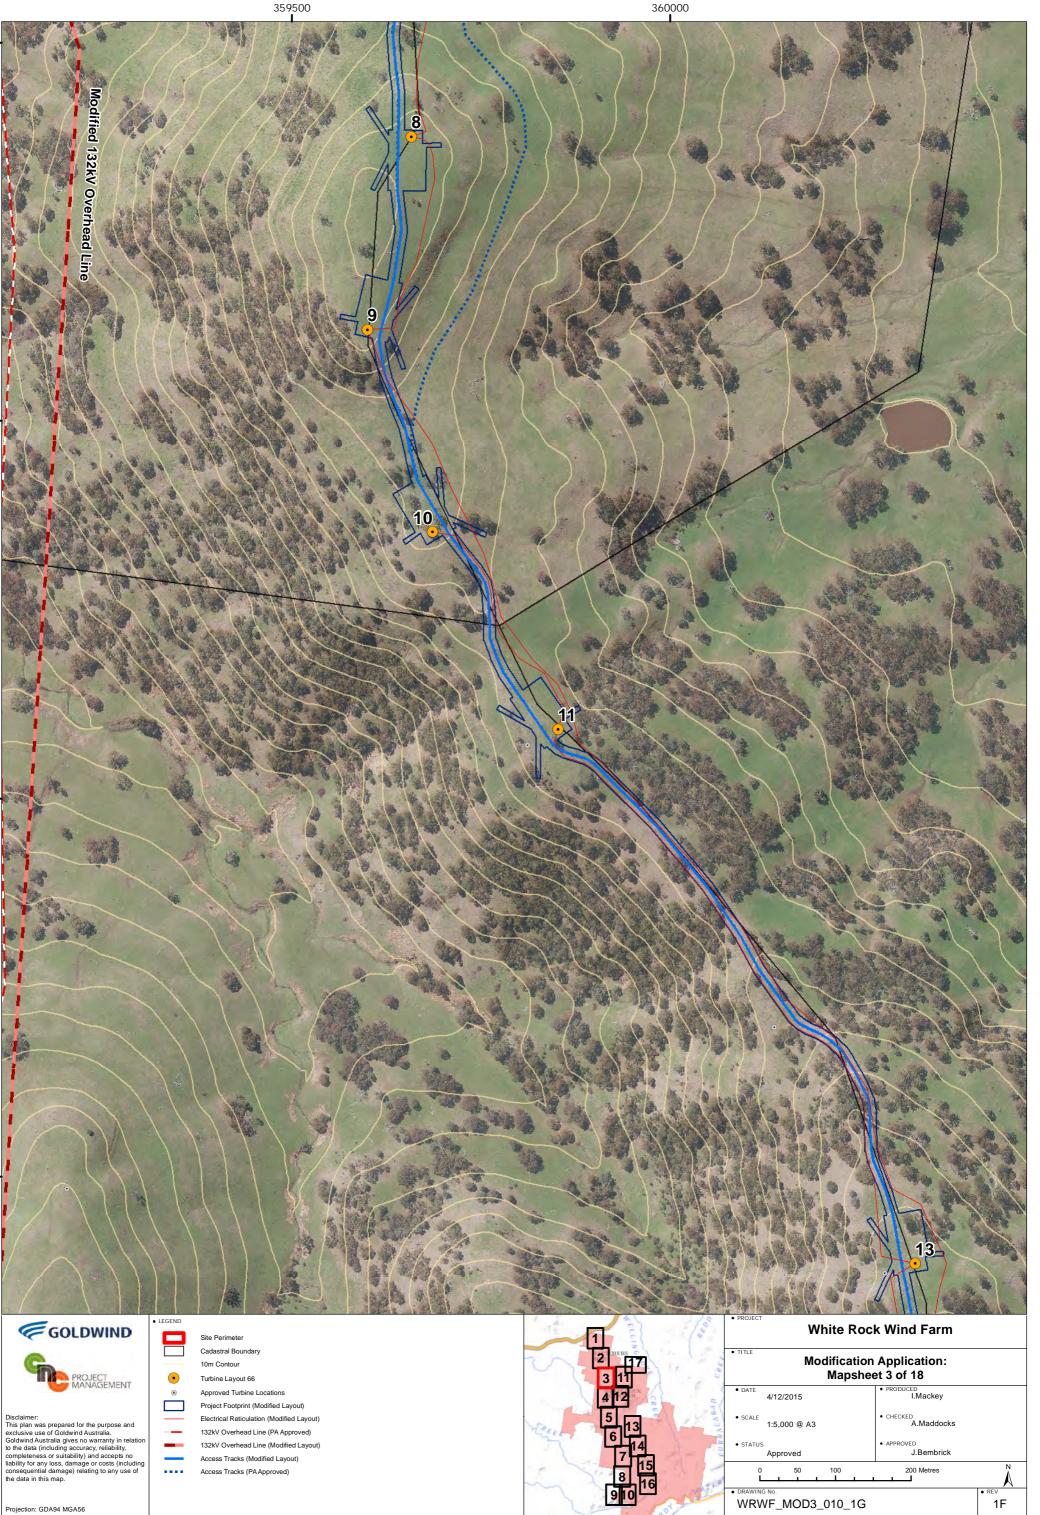

| WIND             |   |
|------------------|---|
| JECT<br>IAGEMENT | • |
| ne purpose and   |   |

• LEGEN

| Site Perimeter     |
|--------------------|
| Cadastral Boundary |
| 10m Contour        |
| Turbing Laugust CC |

Turbine Layout 66

Approved Turbine Locations

Project Footprint (Modified Layout)

- 132kV Overhead Line (PA Approved) \_\_\_\_
- - Access Tracks (Modified Layout)
- ....

## Projection: GDA94 MGA56

Permanent Met Mast

- Electrical Reticulation (Modified Layout)
- 132kV Overhead Line (Modified Layout)
- Access Tracks (PA Approved)