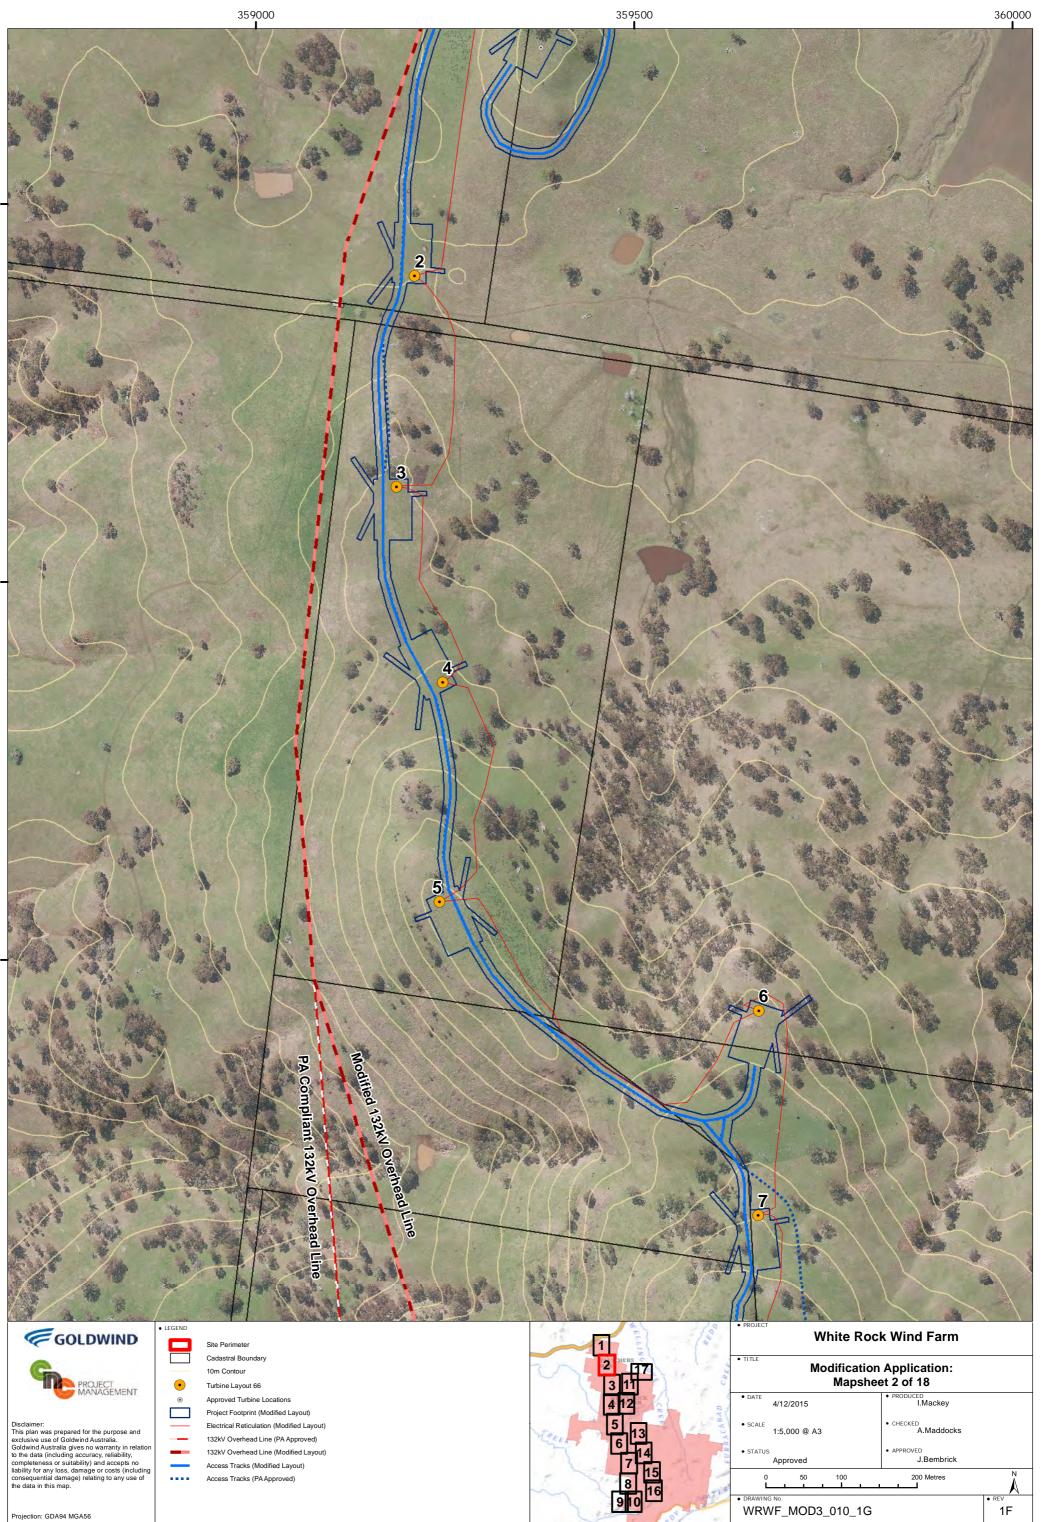

Turbine Layout 66

Approved Turbine Locations

Project Footprint (Modified Layout)

- 132kV Overhead Line (PA Approved) \_\_\_\_
- - Access Tracks (Modified Layout)
- ....

## Projection: GDA94 MGA56

Permanent Met Mast

- Electrical Reticulation (Modified Layout)
- 132kV Overhead Line (Modified Layout)
- Access Tracks (PA Approved)