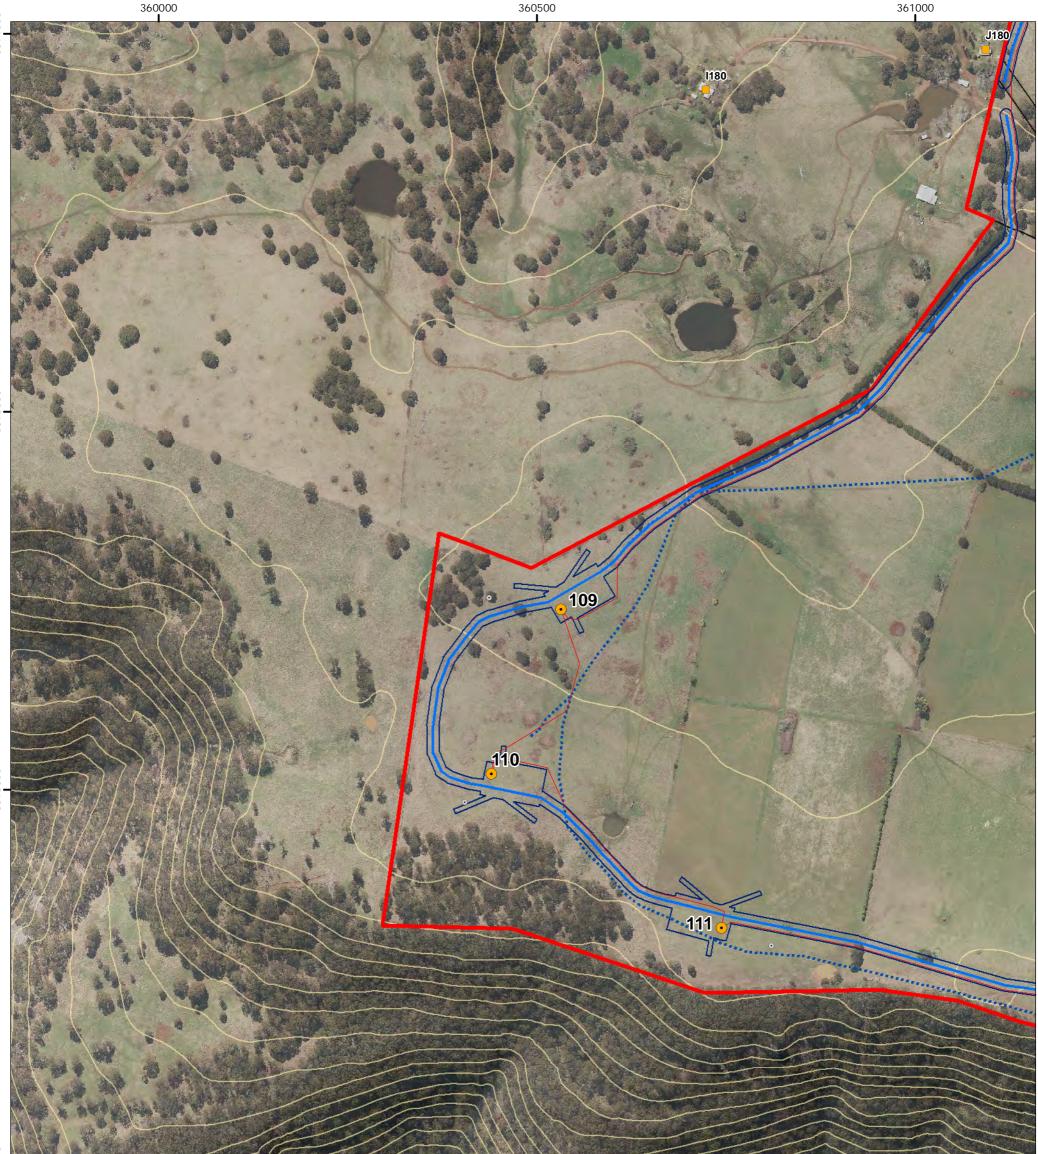

- •
  - Site Perimeter Cadastral Boundary 10m Contour Turbine Layout 66 Approved Turbine Locations Neighbour Agreement Project Footprint (Modified Layout) Electrical Reticulation (Modified Layout) Access Tracks (Modified Layout)
  - ..... Access Tracks (PA Approved)