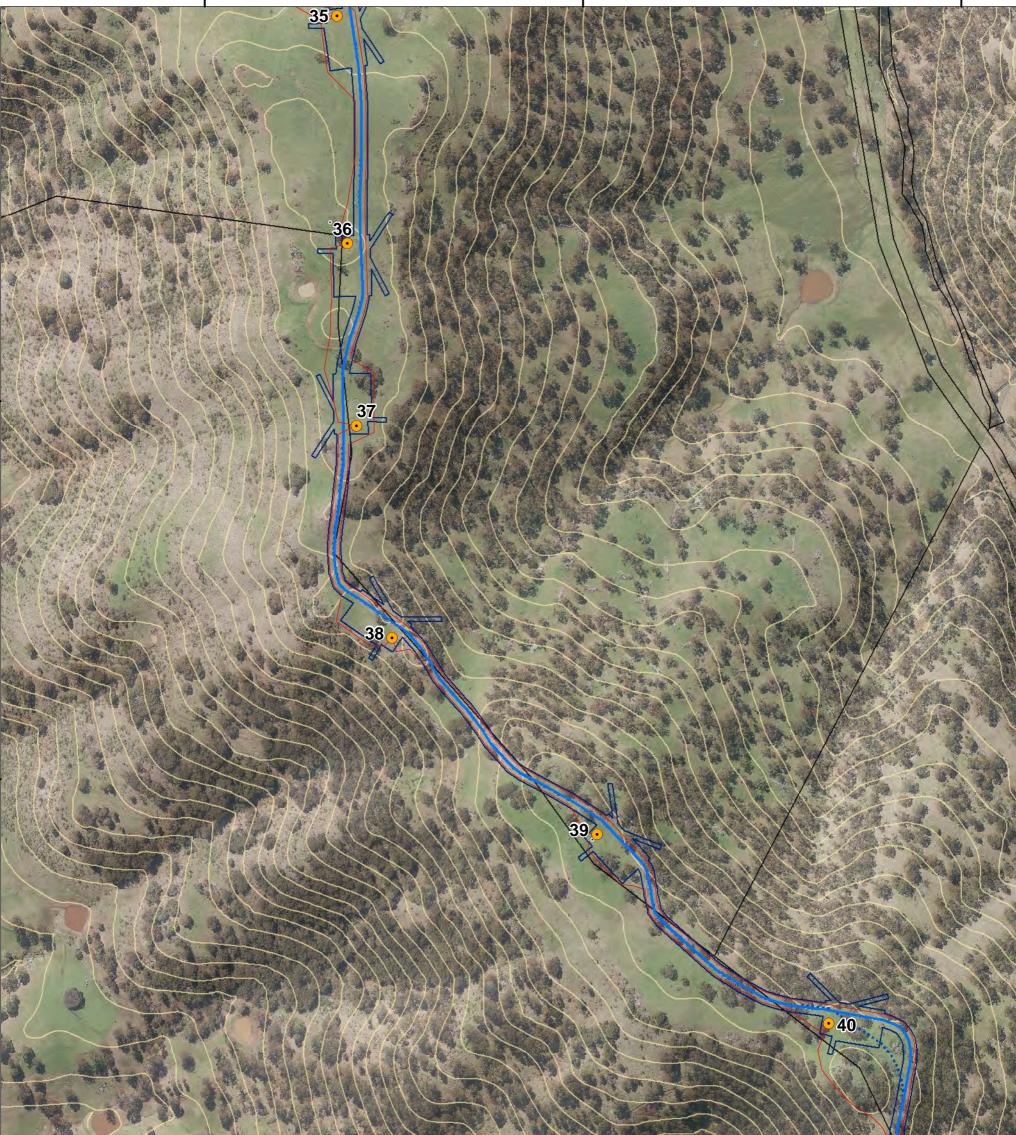

6706000

Disclaimer: This plan was prepared for the purpose and exclusive use of Goldwind Australia. Goldwind Australia gives no warranty in relation to the data (including accuracy, reliability, completeness or suitability) and accepts no liability for any loss, damage or costs (including consequential damage) relating to any use of the data in this map.

Projection: GDA94 MGA56

| LUCLIND |                         |
|---------|-------------------------|
|         | Site Perimeter          |
|         | Cadastral Boundary      |
|         | 10m Contour             |
| -       | Existing 132kV Transr   |
| •       | Turbine Layout 66       |
|         | Project Footprint (Mod  |
|         | Electrical Reticulation |
|         | 132kV Overhead Line     |
|         |                         |

- mission Line 100 dified Layout) (Modified Layout)
- e (PA Approved)
- 132kV Overhead Line (Modified Layout)
- Access Tracks (Modified Layout)
- Access Tracks (PA Approved) .....

## Facilitie (Modified Layout)

- Operation & Maintenance Facility
- Temporary Construction Compound Concrete Batching Plant Facilities (PA Compliant) Operation & Maintenance Facility Temporary Construction Compound Concrete Batching Plant

## White Rock Wind Farm

6701000

Disclaimer: This plan was prepared for the purpose and exclusive use of Goldwind Australia. Goldwind Australia gives no warranty in relation to the data (including accuracy, reliability, completeness or suitability) and accepts no liability for any loss, damage or costs (including consequential damage) relating to any use of the data in this map.