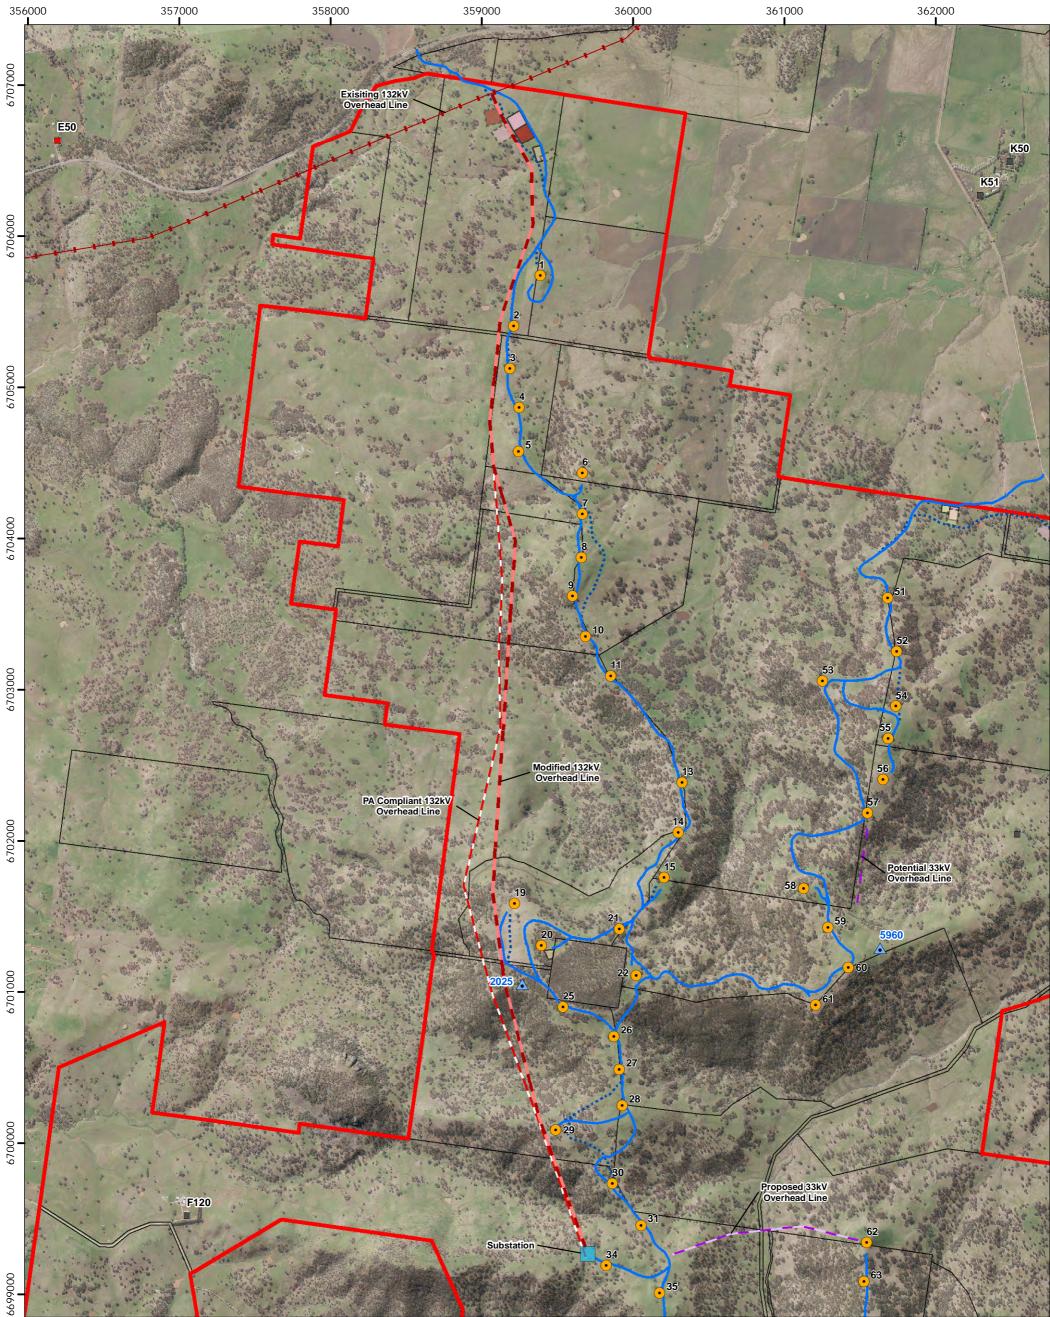

rojection: GDA94 MGA56

| LEGEND |                                       |
|--------|---------------------------------------|
|        | Site Perimeter                        |
|        | Cadastral Boundary                    |
| •      | Turbine Layout 66                     |
|        | Involved Residence                    |
|        | Uninvolved Residence                  |
|        | Permanent Met Mast                    |
| -      | Existing 132kV Transmission Line      |
|        | 132kV Overhead Line (PA Compliant)    |
| -      | 132kV Overhead Line (Modified Layout) |
| _      | 33kV Overhead Line                    |
|        | Substation / Switchyard               |
| _      | Access Tracks (Modified Layout)       |