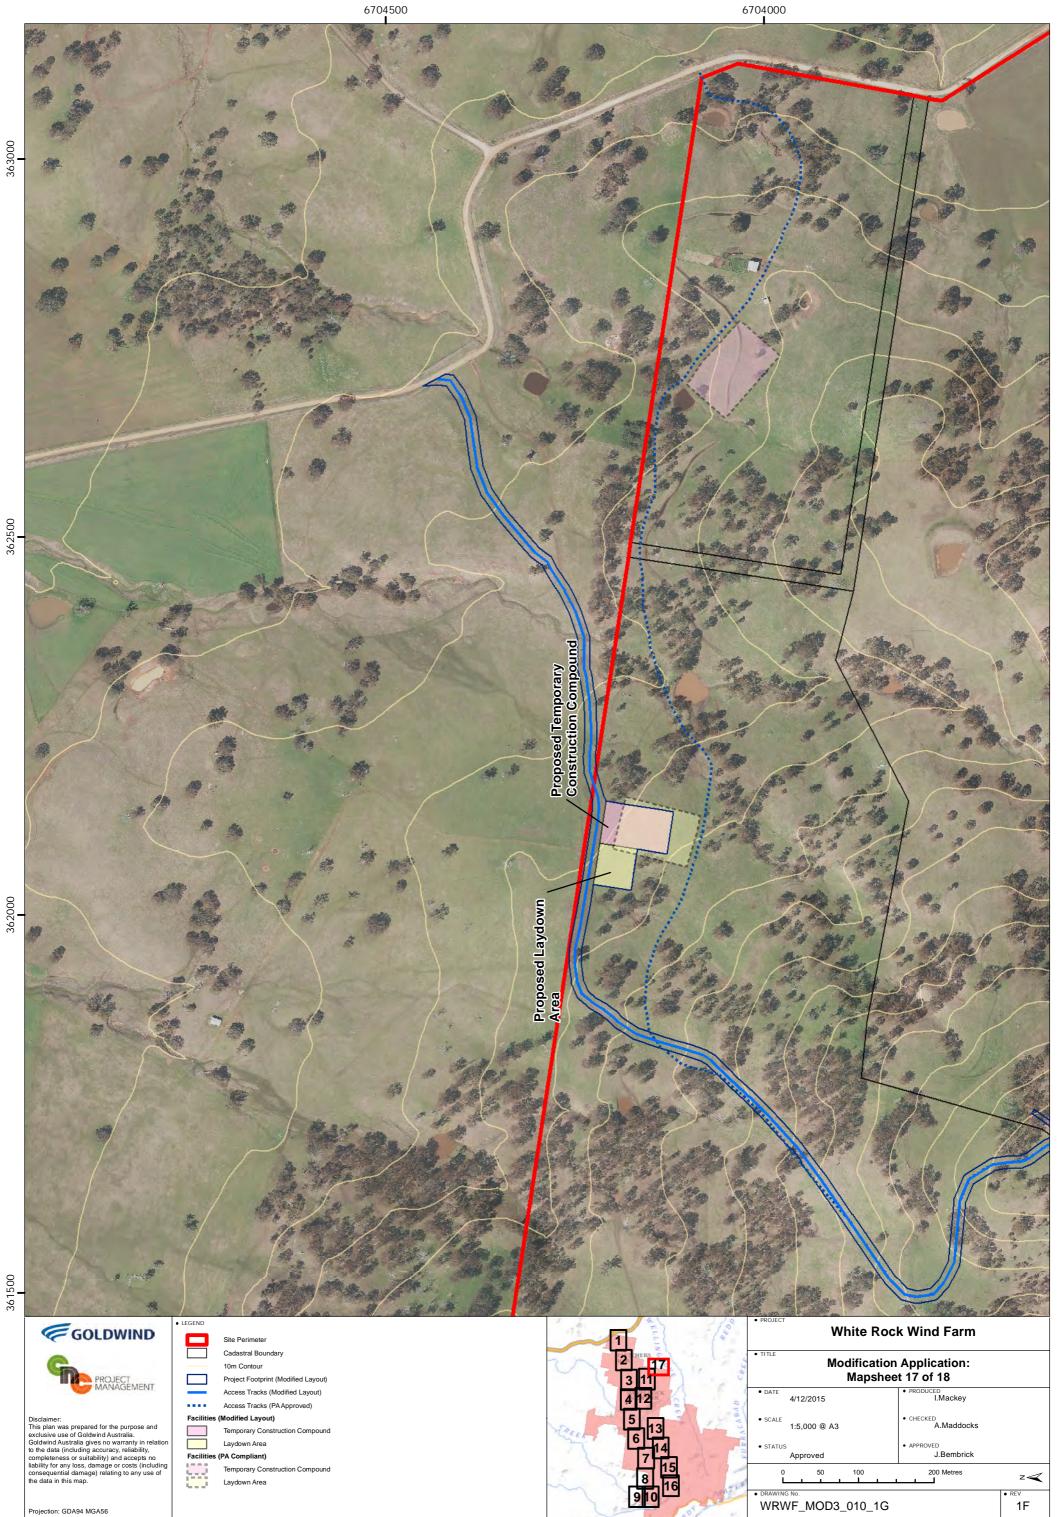

## Facilities (Modified Layout) Operation & Maintenance Facility Temporary Construction Compound/ Con rete Batching Plant Laydown Area Facilities (PA Compliant) Operation & Maintenance Facility Temporary Construction Compound Laydown Area & Batching Plant

Access Tracks (PA Compliant)

.....

- Facilities (PA Compliant) Operation & Maintenance Facility
  - Temporary Construction Compound
  - Laydown Area
  - Concrete Batching Plant

### (Modified Layout) Facilit

Г

- Operation & Maintenance Facility Temporary Construction Compound
- Laydown Area; Laydown Concrete Batching Plant