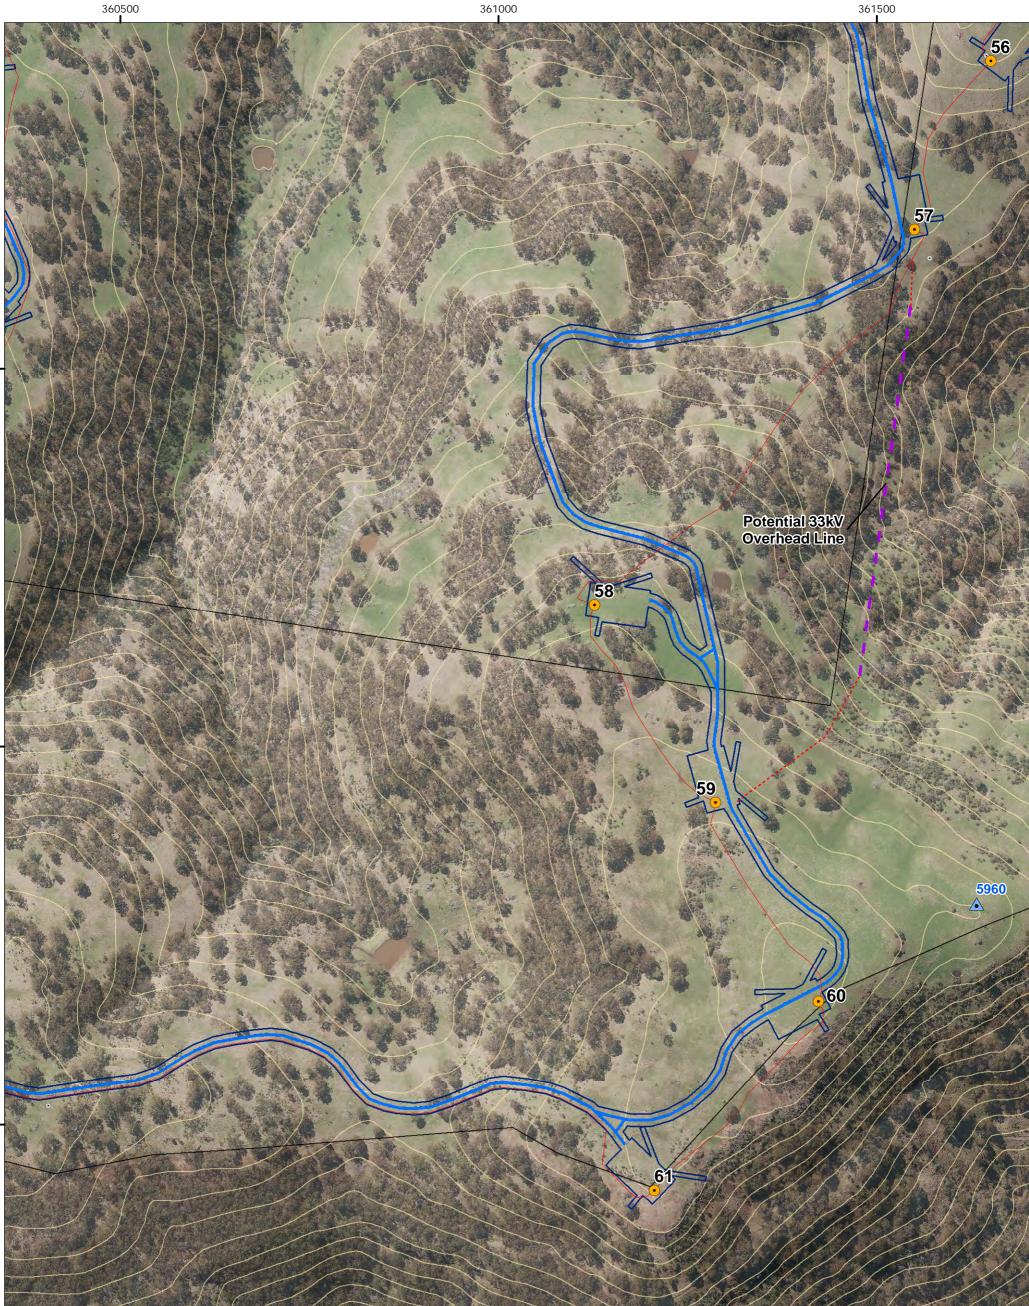

- 10m Contour Turbine Lavout 66 Approved Turbine Locations Involved Residence Neighbour Agreement Project Footprint (Modified Layout)
- Electrical Reticulation (Modified Layout)
- Access Tracks (Modified Layout)
- .... Access Tracks (PA Approved)

- ....
- Site Perimeter Cadastral Boundary 10m Contour Turbine Lavout 66 Approved Turbine Locations 33kV Overhead Line Project Footprint (Modified Layout) Permanent Met Mast Electrical Reticulation (Modified Layout)
  - Access Tracks (Modified Layout)
  - Access Tracks (PA

| LEGEND |                                           |
|--------|-------------------------------------------|
|        | Site Perimeter                            |
|        | Cadastral Boundary                        |
|        | 10m Contour                               |
| •      | Turbine Layout 66                         |
| •      | Approved Turbine Locations                |
|        | Involved Residence                        |
|        | Project Footprint (Modified Layout)       |
|        | Electrical Reticulation (Modified Layout) |
|        | Access Tracks (Modified Layout)           |
|        | Access Tracks (PA Approved)               |
|        |                                           |
|        |                                           |
|        |                                           |