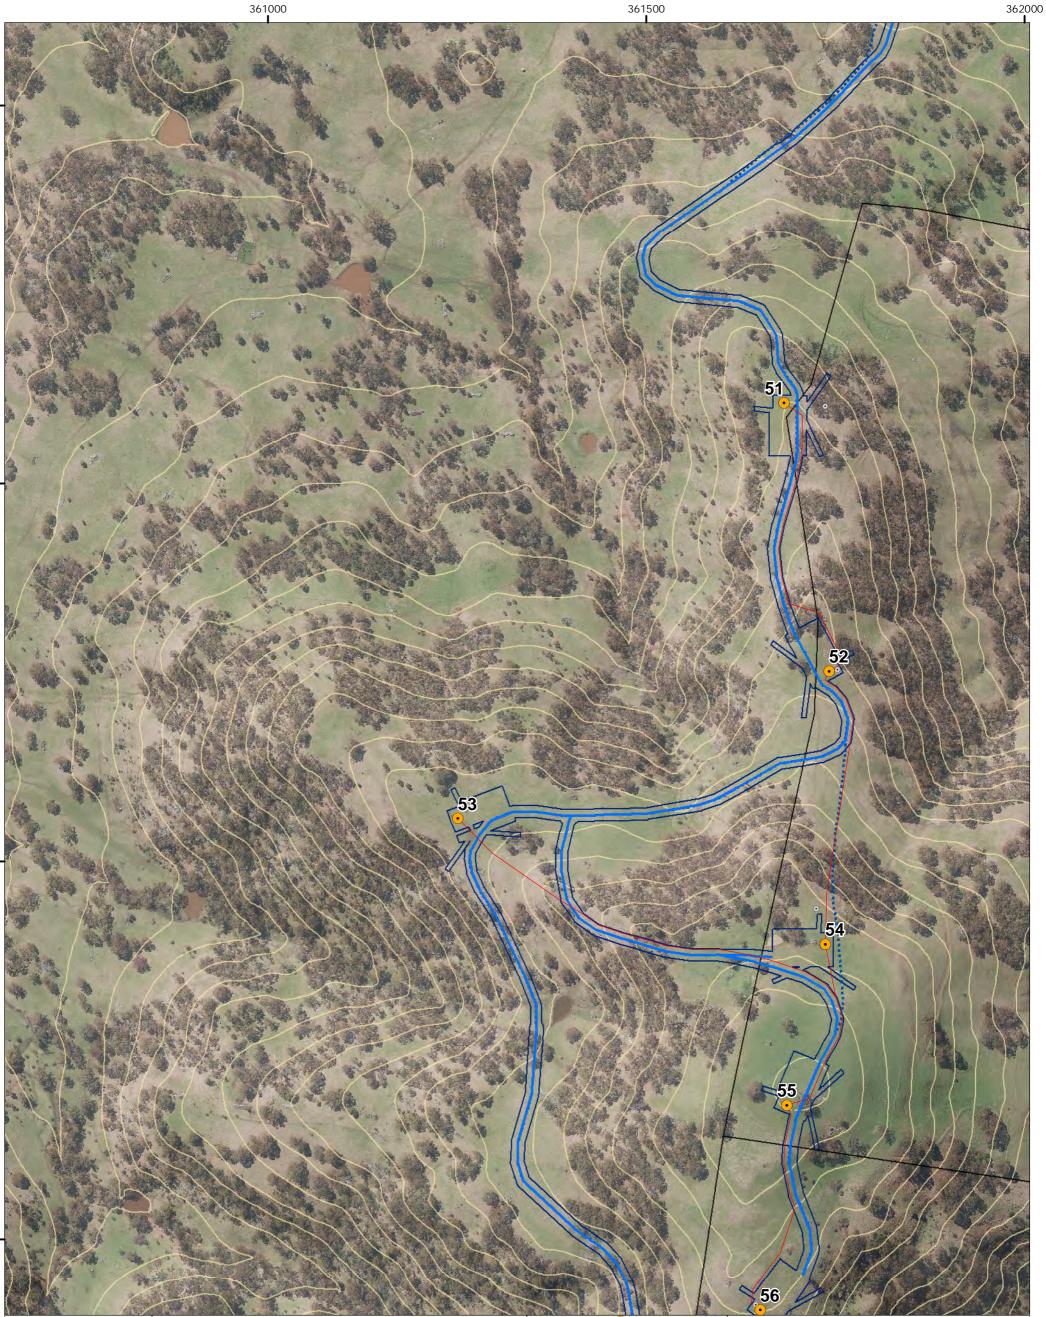

- 10m Contour Turbine Lavout 66 Approved Turbine Locations Involved Residence Neighbour Agreement Project Footprint (Modified Layout)
- Electrical Reticulation (Modified Layout)
- Access Tracks (Modified Layout)
- .... Access Tracks (PA Approved)

- ....
- Site Perimeter Cadastral Boundary 10m Contour Turbine Lavout 66 Approved Turbine Locations 33kV Overhead Line Project Footprint (Modified Layout) Permanent Met Mast Electrical Reticulation (Modified Layout)
  - Access Tracks (Modified Layout)
  - Access Tracks (PA

| LEGEND |                                           |
|--------|-------------------------------------------|
|        | Site Perimeter                            |
|        | Cadastral Boundary                        |
|        | 10m Contour                               |
| •      | Turbine Layout 66                         |
| •      | Approved Turbine Locations                |
|        | Involved Residence                        |
|        | Project Footprint (Modified Layout)       |
|        | Electrical Reticulation (Modified Layout) |
|        | Access Tracks (Modified Layout)           |
|        | Access Tracks (PA Approved)               |
|        |                                           |
|        |                                           |
|        |                                           |