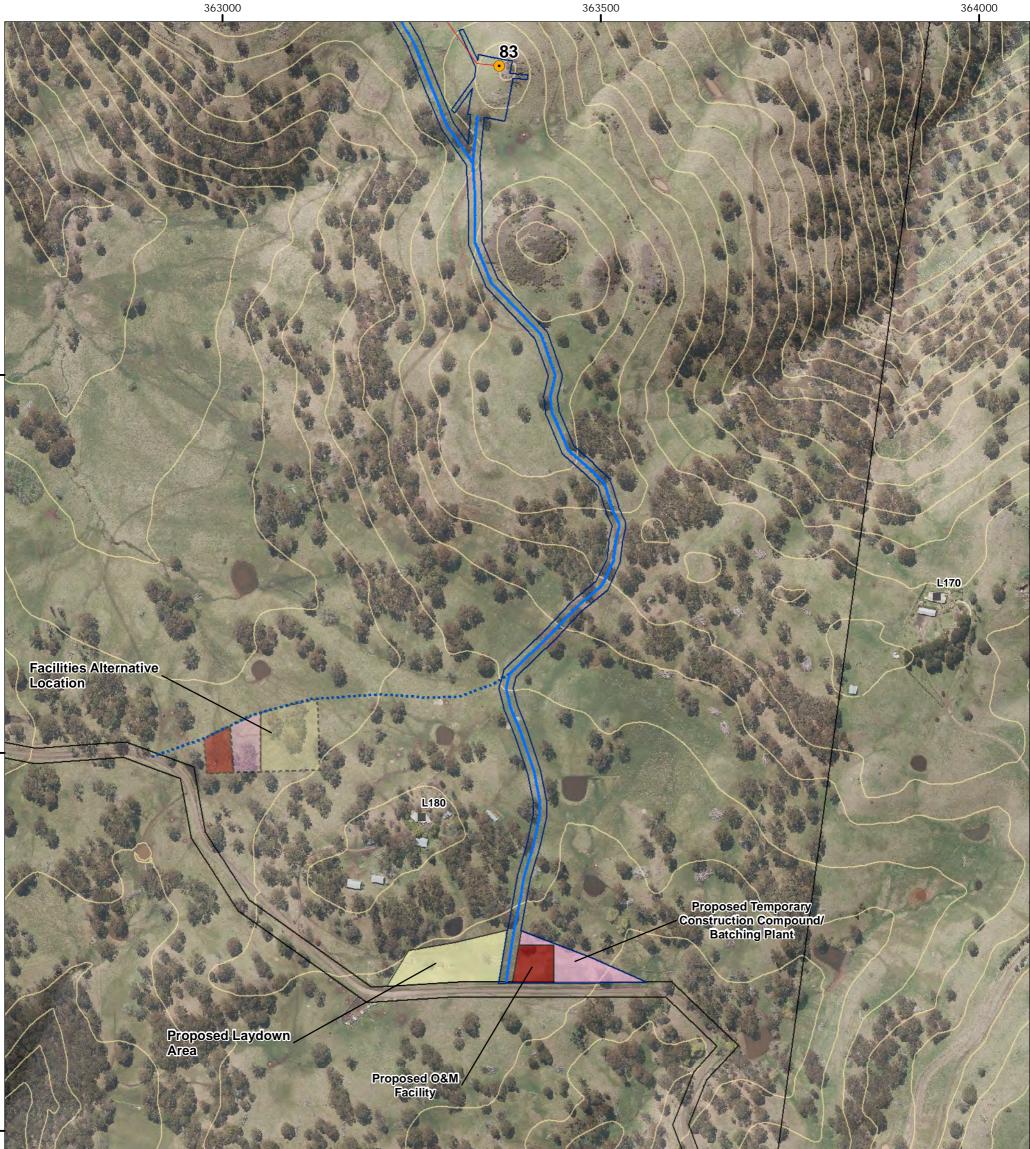

## Facilities (Modified Layout) Operation & Maintenance Facility Temporary Construction Compound/ Con rete Batching Plant Laydown Area Facilities (PA Compliant) Operation & Maintenance Facility Temporary Construction Compound Laydown Area & Batching Plant

Access Tracks (PA Compliant)

.....

- Facilities (PA Compliant) Operation & Maintenance Facility
  - Temporary Construction Compound
  - Laydown Area
  - Concrete Batching Plant

### (Modified Layout) Facilit

Г

- Operation & Maintenance Facility Temporary Construction Compound
- Laydown Area; Laydown Concrete Batching Plant