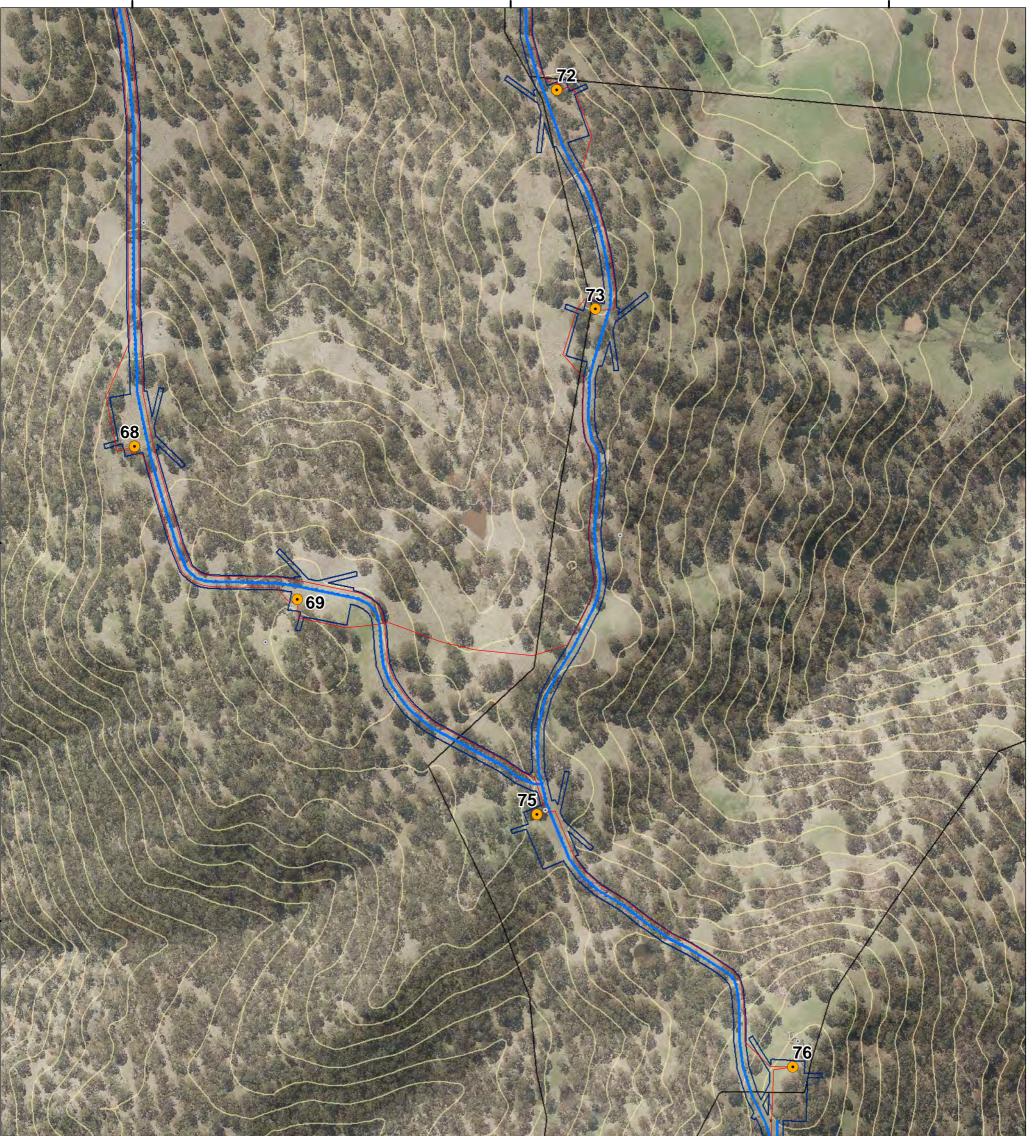

| LEGEND |                                           |
|--------|-------------------------------------------|
|        | Site Perimeter                            |
|        | Cadastral Boundary                        |
|        | 10m Contour                               |
| •      | Turbine Layout 66                         |
| •      | Approved Turbine Locations                |
|        | Involved Residence                        |
|        | Project Footprint (Modified Layout)       |
|        | Electrical Reticulation (Modified Layout) |
|        | Access Tracks (Modified Layout)           |
|        | Access Tracks (PA Approved)               |
|        |                                           |
|        |                                           |
|        |                                           |