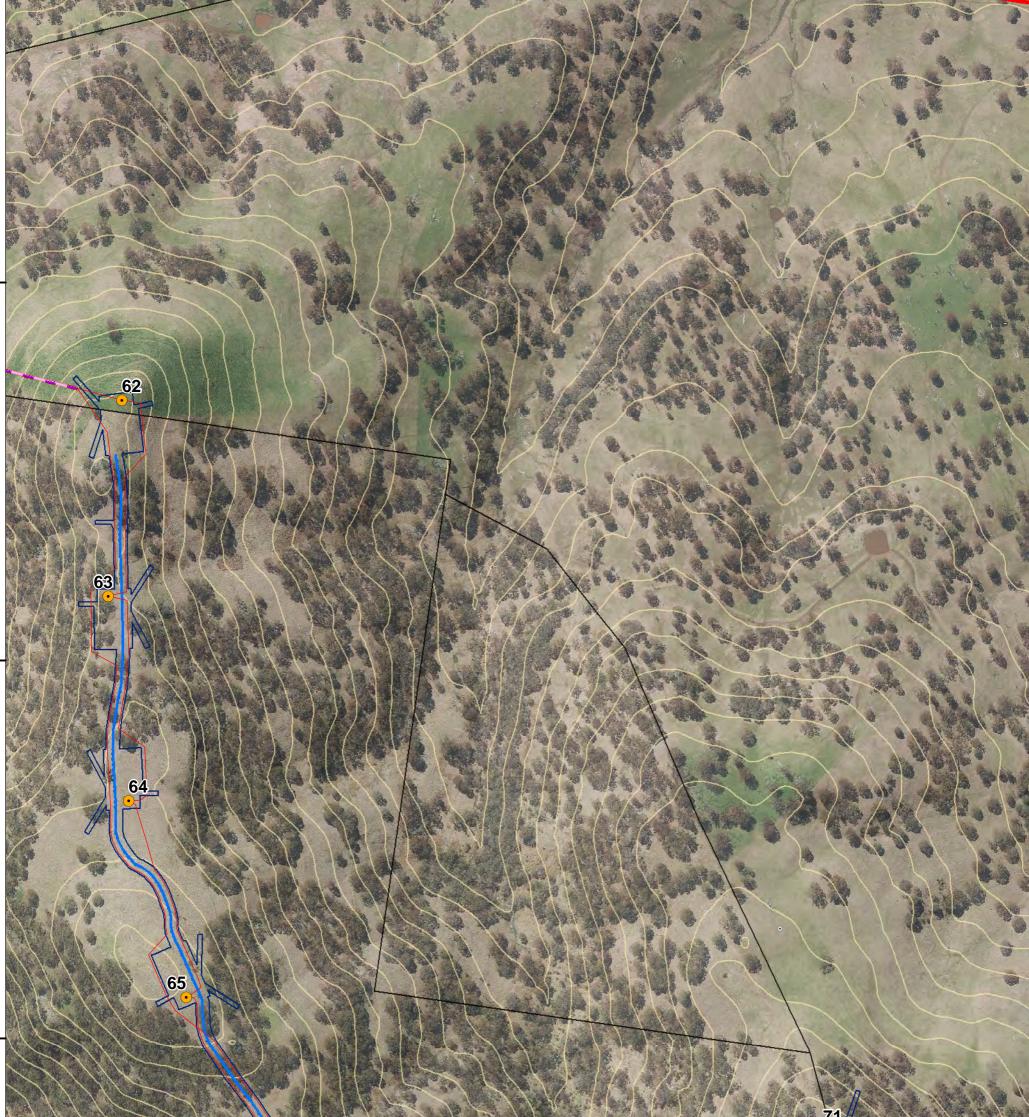

| LEGEND |                                           |
|--------|-------------------------------------------|
|        | Site Perimeter                            |
|        | Cadastral Boundary                        |
|        | 10m Contour                               |
| •      | Turbine Layout 66                         |
| •      | Approved Turbine Locations                |
|        | Involved Residence                        |
|        | Project Footprint (Modified Layout)       |
|        | Electrical Reticulation (Modified Layout) |
|        | Access Tracks (Modified Layout)           |
|        | Access Tracks (PA Approved)               |
|        |                                           |
|        |                                           |
|        |                                           |