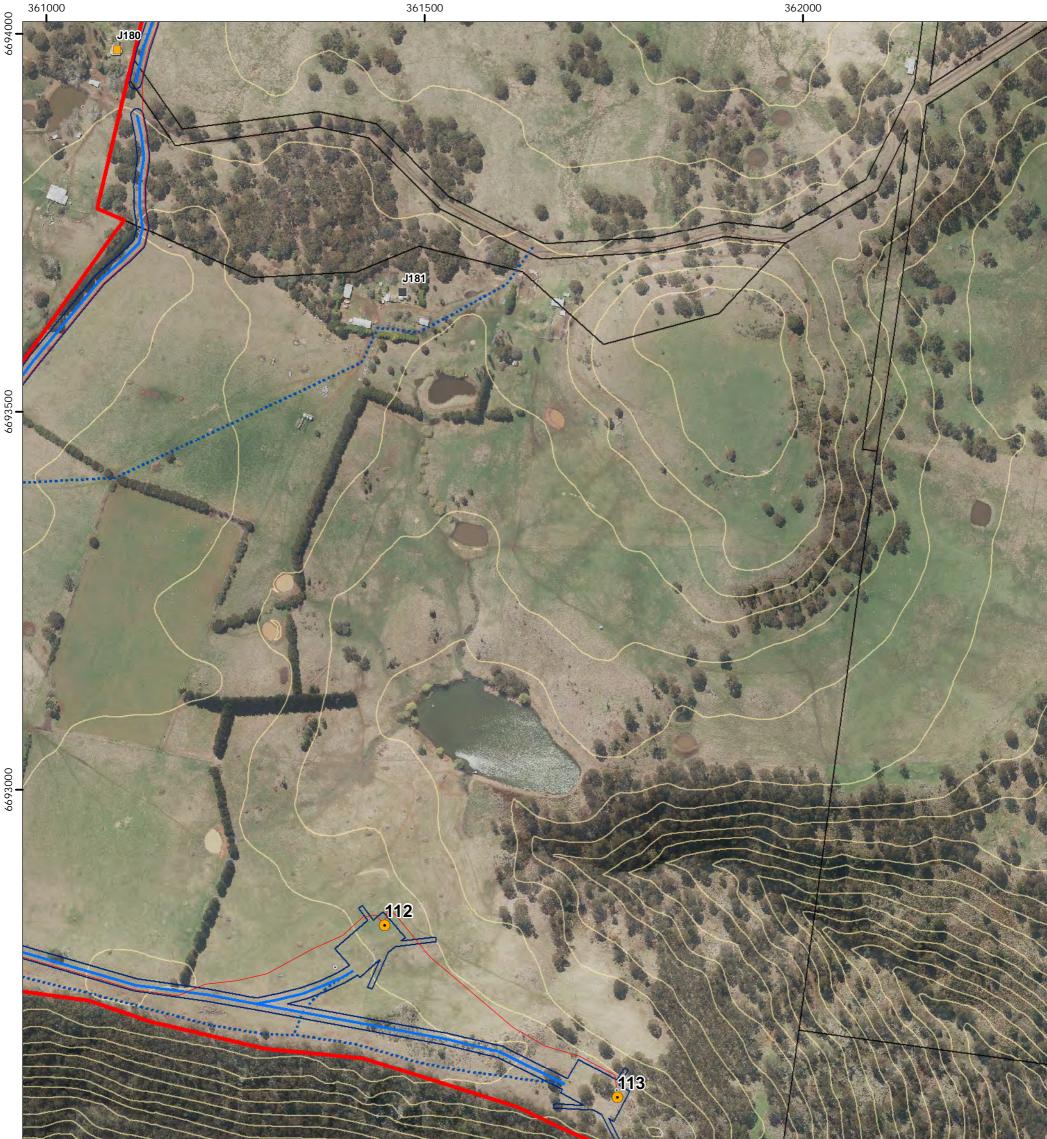

| LEGEND |                                           |
|--------|-------------------------------------------|
|        | Site Perimeter                            |
|        | Cadastral Boundary                        |
|        | 10m Contour                               |
| •      | Turbine Layout 66                         |
| •      | Approved Turbine Locations                |
|        | Involved Residence                        |
|        | Project Footprint (Modified Layout)       |
|        | Electrical Reticulation (Modified Layout) |
|        | Access Tracks (Modified Layout)           |
|        | Access Tracks (PA Approved)               |
|        |                                           |
|        |                                           |
|        |                                           |

- 10m Contour Turbine Lavout 66 Approved Turbine Locations Involved Residence Neighbour Agreement Project Footprint (Modified Layout)
- Electrical Reticulation (Modified Layout)
- Access Tracks (Modified Layout)
- .... Access Tracks (PA Approved)