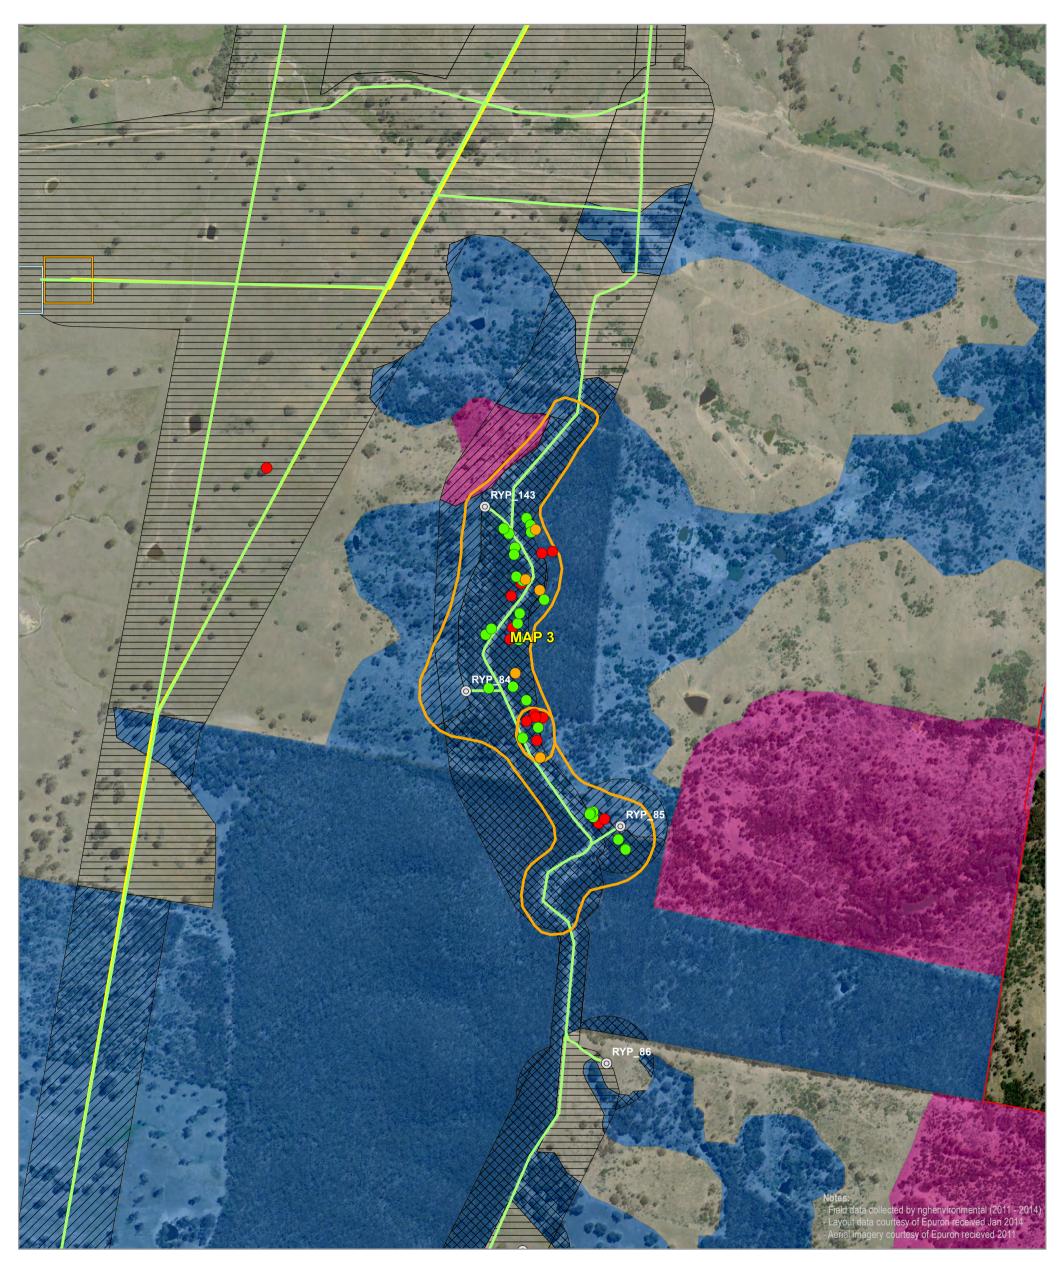

### FAUNA HOLLOW\_BEARING TREE SURVEY RESULTS MAP 3

### Rye Park Wind Farm Biodiversity Assessment

Site perimeter

Infrastructure

- Turbine location  $\bigcirc$
- Access track -
- Underground cabling -
- Overhead transmission line
- Substation
- Termination compound
  - O&M building
- Construction compound – Medium
- Concrete batching plant O Low
- HBT survey areas Vegetation condition Hollow-bearing trees - Quality 🖾 Good • High
  - ☑ Moderate 🗖 Poor
    - Vegetation type
      - Argyle Apple Forest
      - Red Box Woodland Box-Gum Woodland
      - Scribbly Gum Forest Brittle Gum Forest

Derived Grassland

Exotic pasture

Native pasture

Phragmites within dam

Planted native vegetation

300 Meters 150 ٦ A3 @ 1:8000 Ref: 5439 - 4 Author: DM ngh environmental