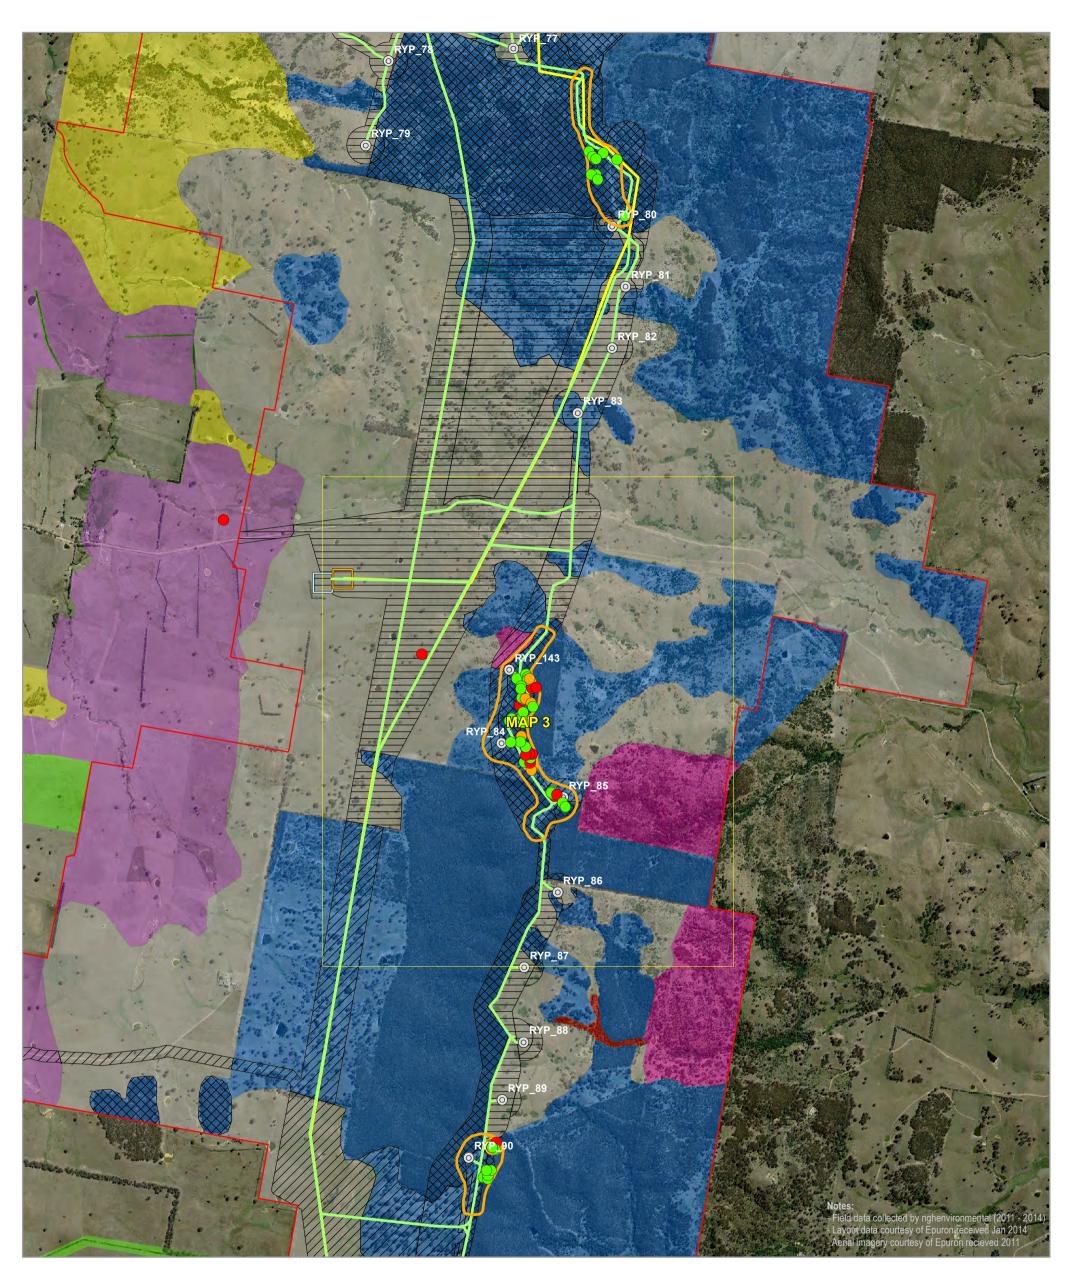

# FAUNA HOLLOW\_BEARING TREE SURVEY RESULTS MAP 2

#### Rye Park Wind Farm Biodiversity Assessment

Site perimeter

Infrastructure

- Turbine location  $\bigcirc$
- Access track
- Underground cabling
- Overhead transmission line
- Substation

Termination compound 

O&M building • High

Construction compound 😐 Medium

- Concrete batching plant O Low
- HBT survey areas Vegetation condition Hollow-bearing trees - Quality 🖾 Good

☑ Moderate

🗖 Poor Vegetation type

- Argyle Apple Forest
- Box-Gum Woodland Scribbly Gum Forest Brittle Gum Forest

Sifton Bush Shrubland

Derived Grassland

Exotic pasture

Native pasture

Phragmites within dam

Planted native vegetation

Red Box Woodland