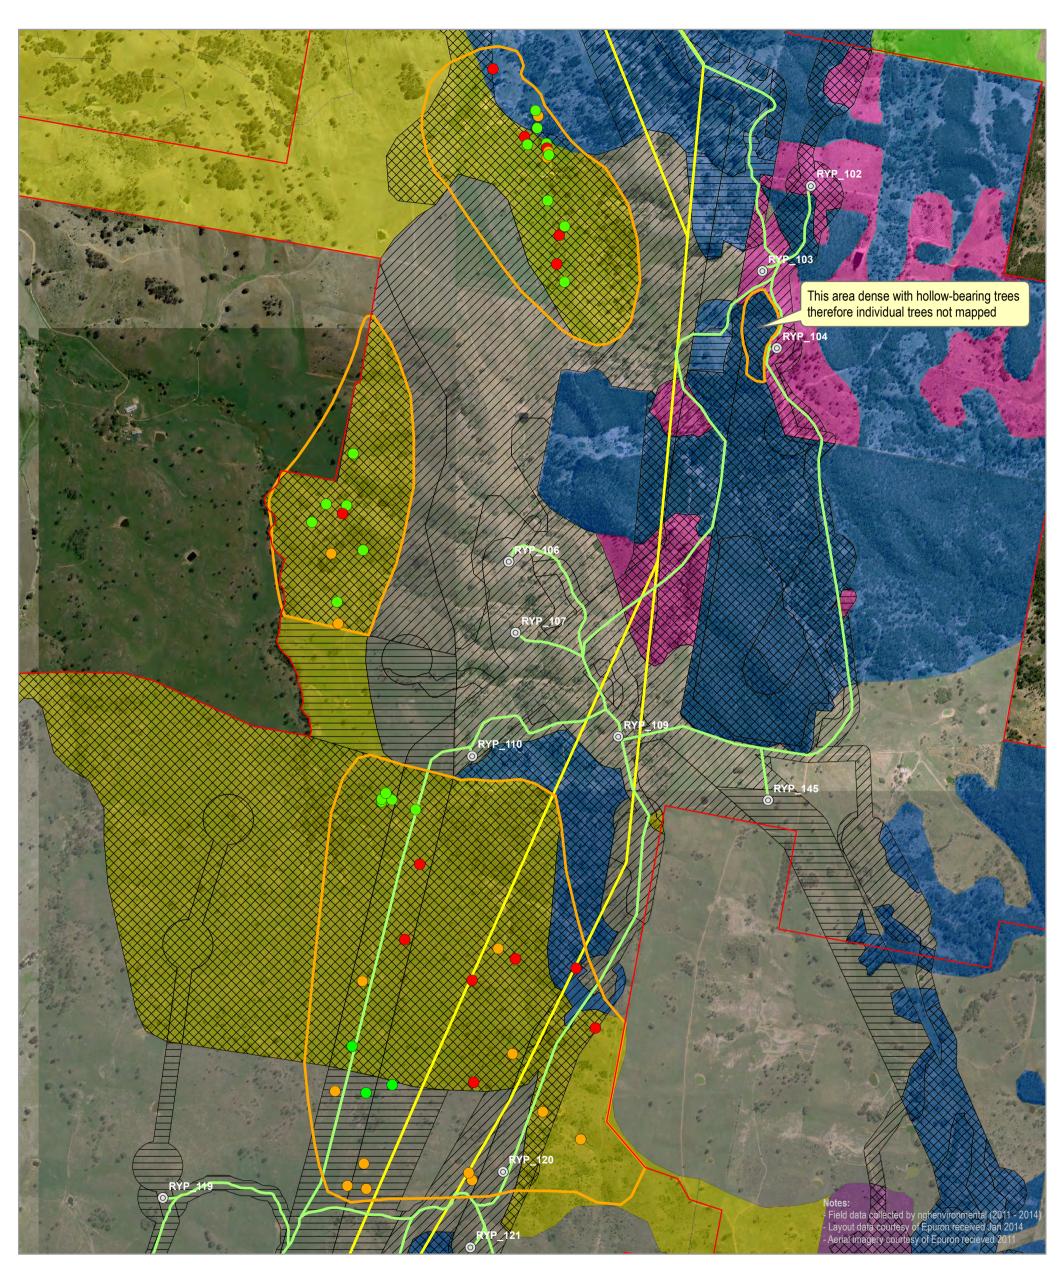

# FAUNA HOLLOW\_BEARING TREE SURVEY RESULTS MAP 4

### Rye Park Wind Farm Biodiversity Assessment

|  | Site | perimeter |
|--|------|-----------|
|  |      |           |

Infrastructure

- ◎ Turbine location
- Access track
- Underground cabling
- Overhead transmission line
- Substation
- Termination compound

O&M building

- Construction compound – Medium
- Concrete batching plant 😑 Low
- HBT survey areas Vegetation condition Hollow-bearing trees - Quality 🖾 Good • High
  - ☑ Moderate
    - Dep Poor Vegetation type
      - Argyle Apple Forest
      - Box-Gum Woodland
      - Brittle Gum Forest
- Derived Grassland
  - Exotic pasture
- Native pasture
- Phragmites within dam
- Planted native vegetation
  - Red Box Woodland
- Scribbly Gum Forest
  - Sifton Bush Shrubland