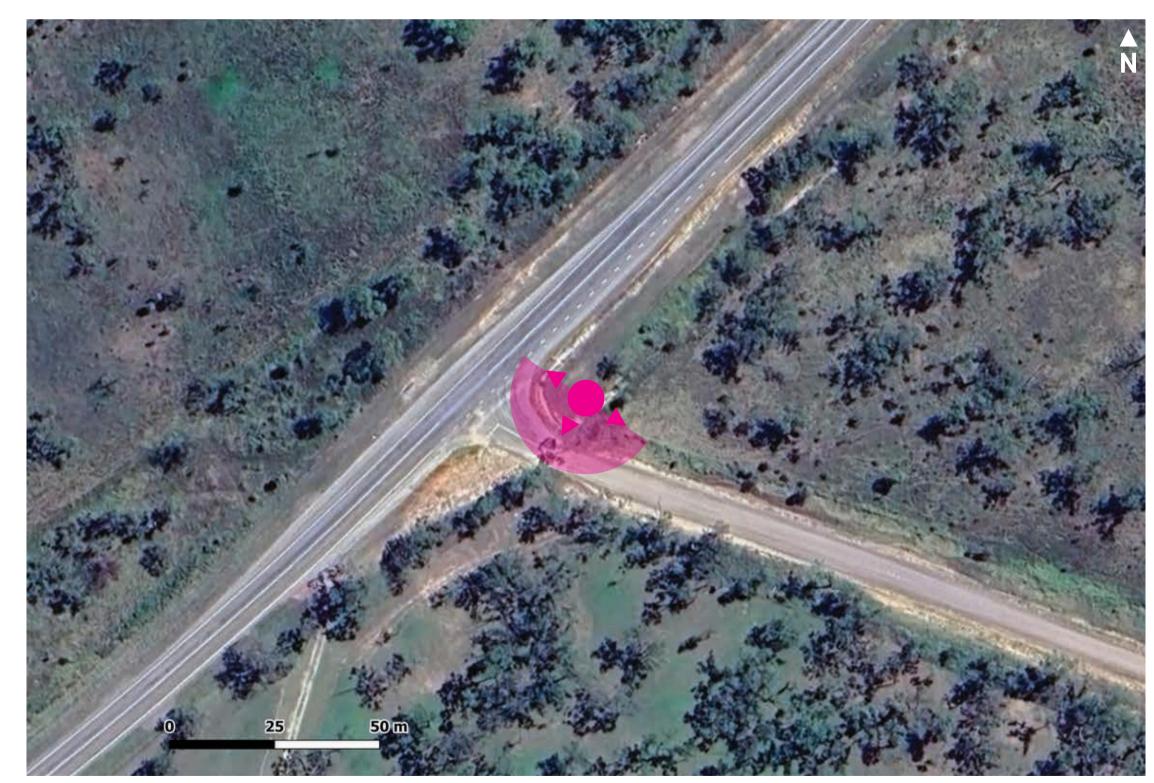

## Collinsville Green Energy Hub - 265 Wind Turbine Layout (Subject to Change)

130° Photomontage view facing WSW from Normanby Rd turnoff - Viewpoint 1 (wind turbine dimensions: 150m hub, 172m rotor - 236m tip height)









Site Map: viewpoint location and direction shown by the pink marker.

## **Viewpoint information**

**Horizontal field of view: 130°** 

Bearing to closest turbine: 257.3° (T27 - red marker)

Distance to closest turbine (m): 7,370m

Elevation: 207.7m

Photo Taken: 7:38 AM on 5th of Aug 2024

Camera: Nikon D810, 50mm Prime Lens

Photo Coordinates: E: 597,447 N: 7,754,288

Projection: WGS 84/UTM Zone 55S (EPSG: 32755)

Original Format: A1 Landscape

**Turbine dimensions:** 150m hub height, 172m rotor diameter = 236m tip height