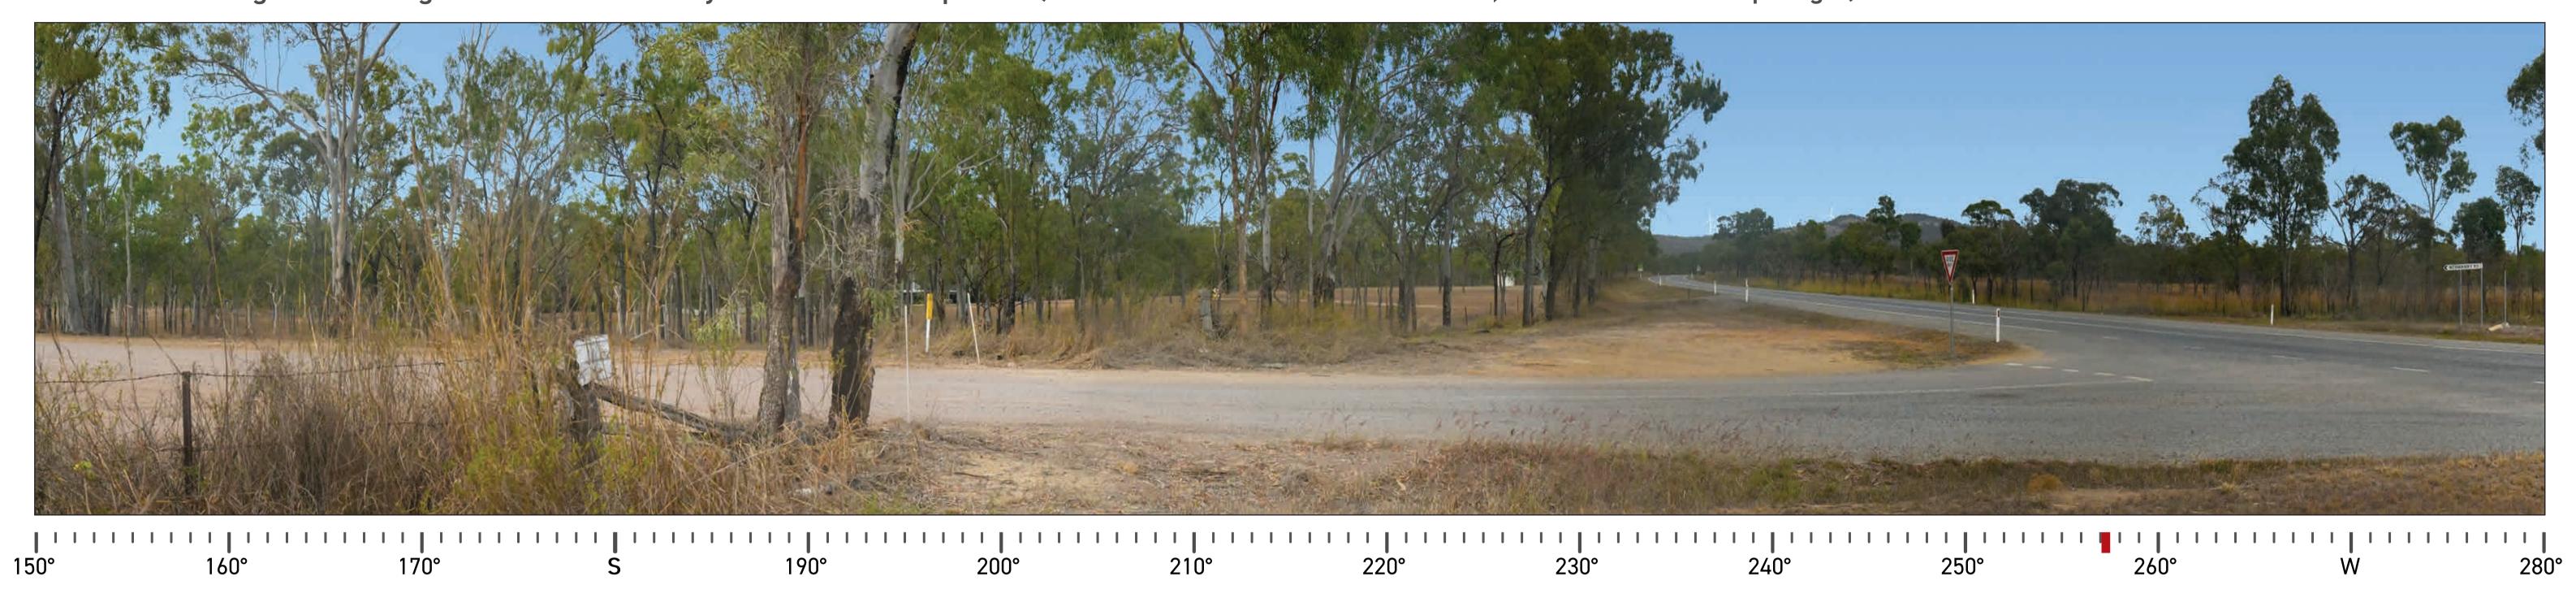

## Collinsville Green Energy Hub - 265 Wind Turbine Layout (Subject to Change)

130° Photomontage view facing WSW from Normanby Rd turnoff - Viewpoint 1 (wind turbine dimensions: 150m hub, 172m rotor - 236m tip height)

## **Viewpoint information**

**Horizontal field of view: 130°** 

Bearing to closest turbine: 257.3° (T27 - red marker)

Distance to closest turbine (m): 7,370m

Elevation: 207.7m

Photo Taken: 7:38 AM on 5th of Aug 2024

Camera: Nikon D810, 50mm Prime Lens

Photo Coordinates: E: 597,447 N: 7,754,288

Projection: WGS 84/UTM Zone 55S (EPSG: 32755)

Original Format: A1 Landscape

**Turbine dimensions:** 150m hub height, 172m rotor diameter = 236m tip height