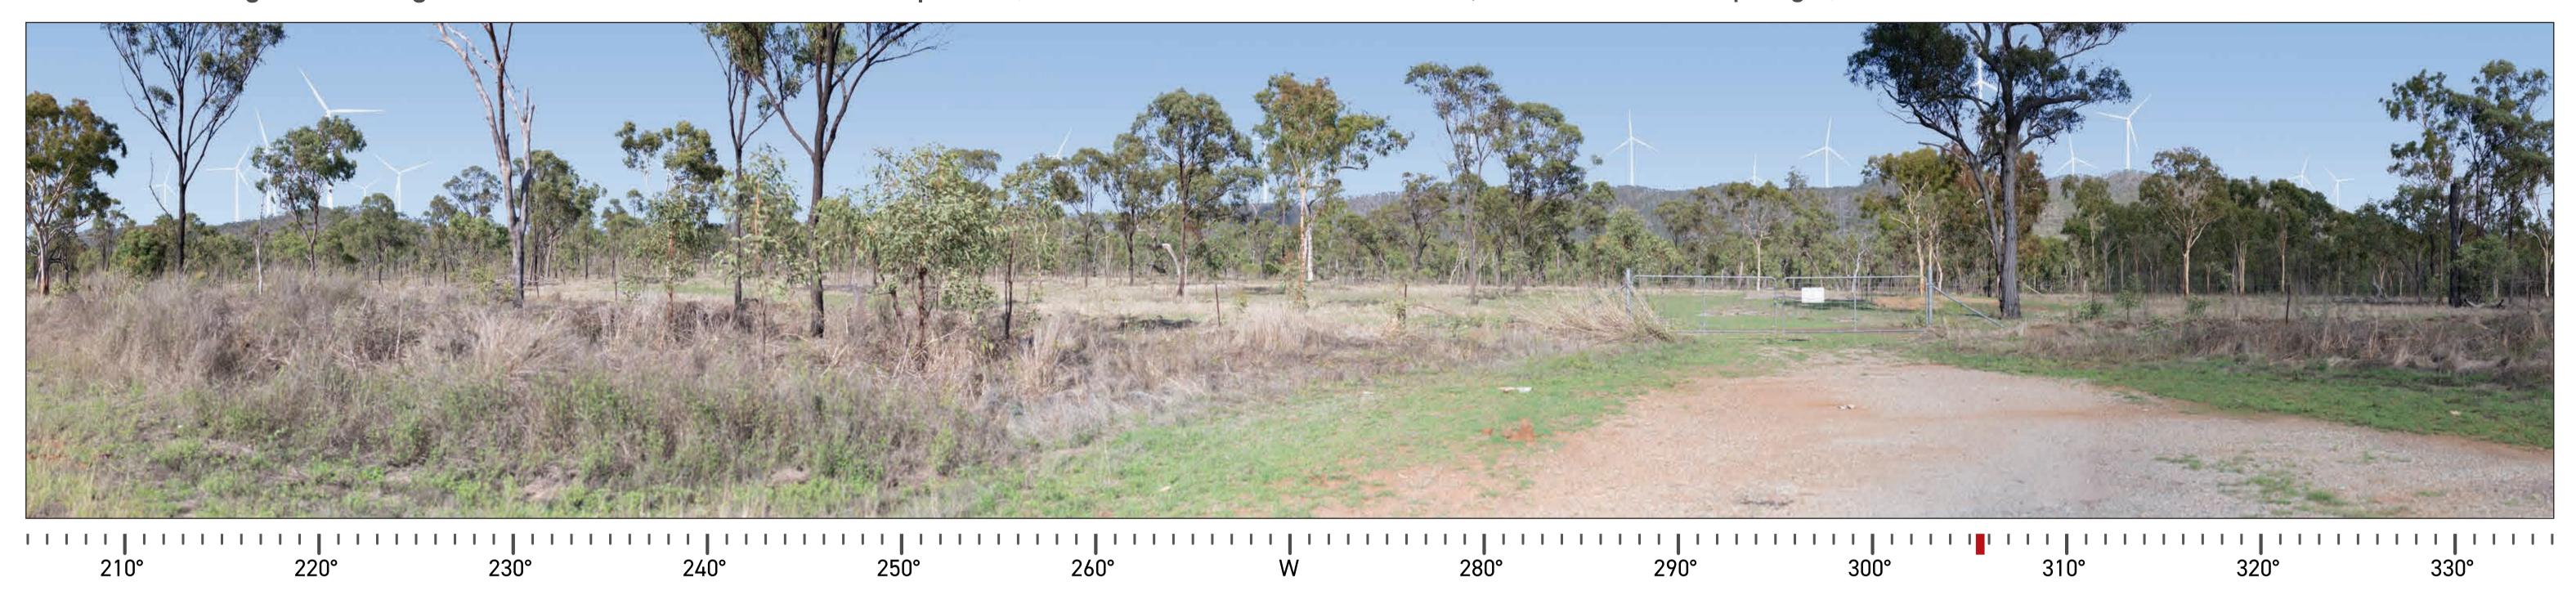

## Collinsville Green Energy Hub - 265 Wind Turbine Layout (Subject to Change)

130° Photomontage view facing west from Peter Delemothe Rd - Viewpoint 6 (wind turbine dimensions: 150m hub, 172m rotor - 236m tip height)

## Viewpoint information

**Horizontal field of view: 130°** 

**Bearing to closest turbine:** 305.5° (T20 - red marker)

Distance to closest turbine (m): 1579.7 m

Elevation: 252.7m

Photo Taken: 7:48 AM on 7th of Dec 2023
Camera: Nikon D850, 50mm Prime Lens
Photo Coordinates: E: 592,966 N: 7,747,685
Projection: WGS 84/UTM Zone 55S (EPSG:32755)

Original Format: A1 Landscape

Turbine dimensions: 150m hub height, 172m rotor diameter = 236m tip height