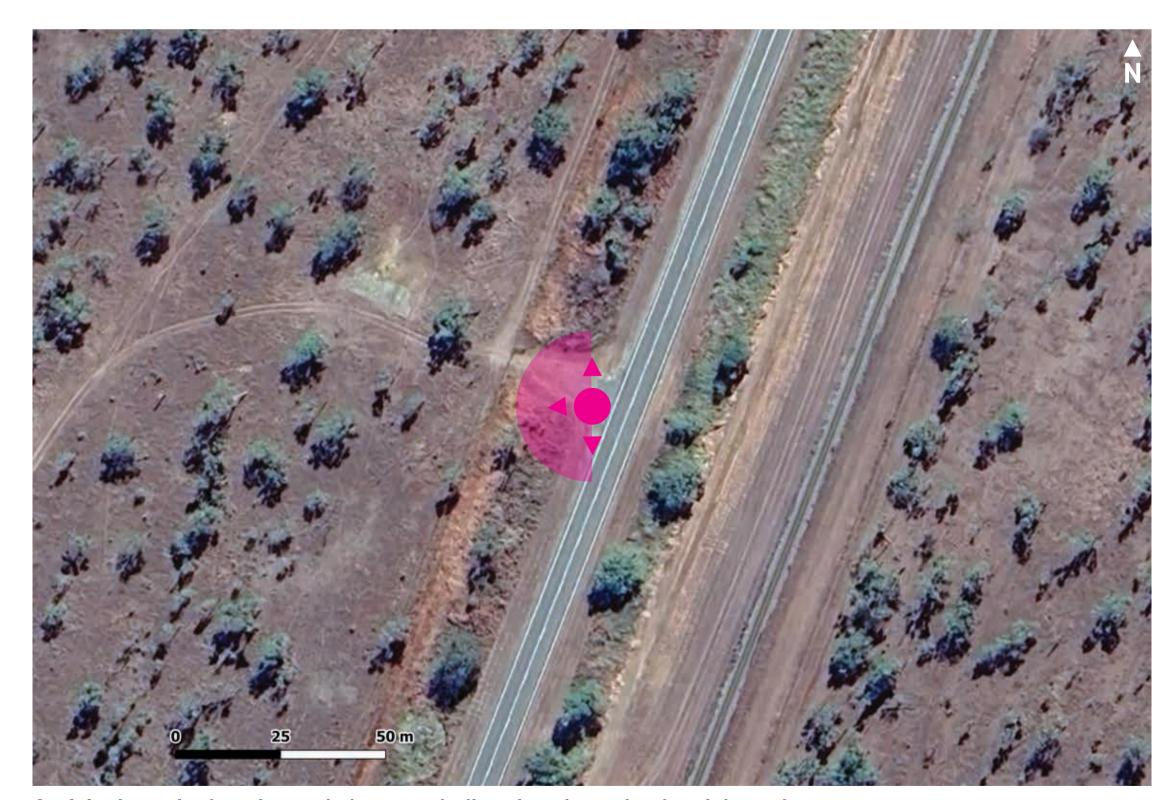

Site Map: viewpoint location and direction shown by the pink marker.

## Viewpoint information

**Horizontal field of view: 130°** 

**Bearing to closest turbine:** 305.5° (T20 - red marker)

Distance to closest turbine (m): 1579.7 m

Elevation: 252.7m

Photo Taken: 7:48 AM on 7th of Dec 2023
Camera: Nikon D850, 50mm Prime Lens
Photo Coordinates: E: 592,966 N: 7,747,685
Projection: WGS 84/UTM Zone 55S (EPSG:32755)