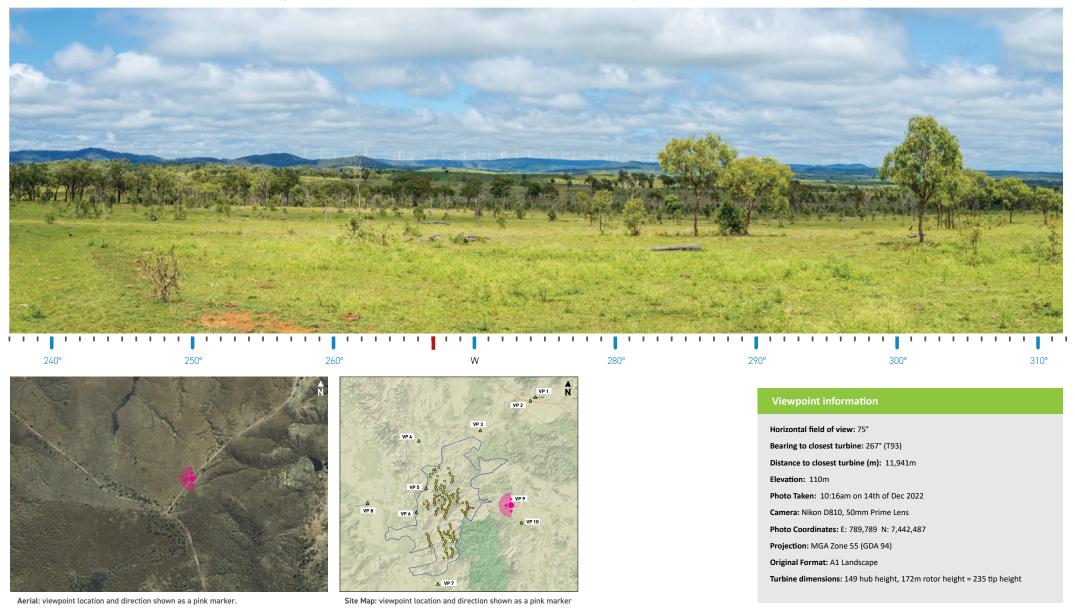

## **Boomer Green Energy Hub** - viewpoint 9

75° FOV Westerly view from Glenroy-Marlborough Road near intersection with Morbank Road, Glenroy - viewpoint 9 (149 hub, 172m rotor - 235 tip height)

<sup>\*</sup> Photomontage and wireframe provide a 'representation' of the projects visibility for the purpose of discussion. The layout as shown may be subject to change in accordance with the planning process. The images provide a reasonable impression of wind turbine scale and distance to wind turbines; however, cannot be 100% accurate. A static image cannot convey wind turbine blade movement, different lighting, weather and seasonal conditions that vary through time.