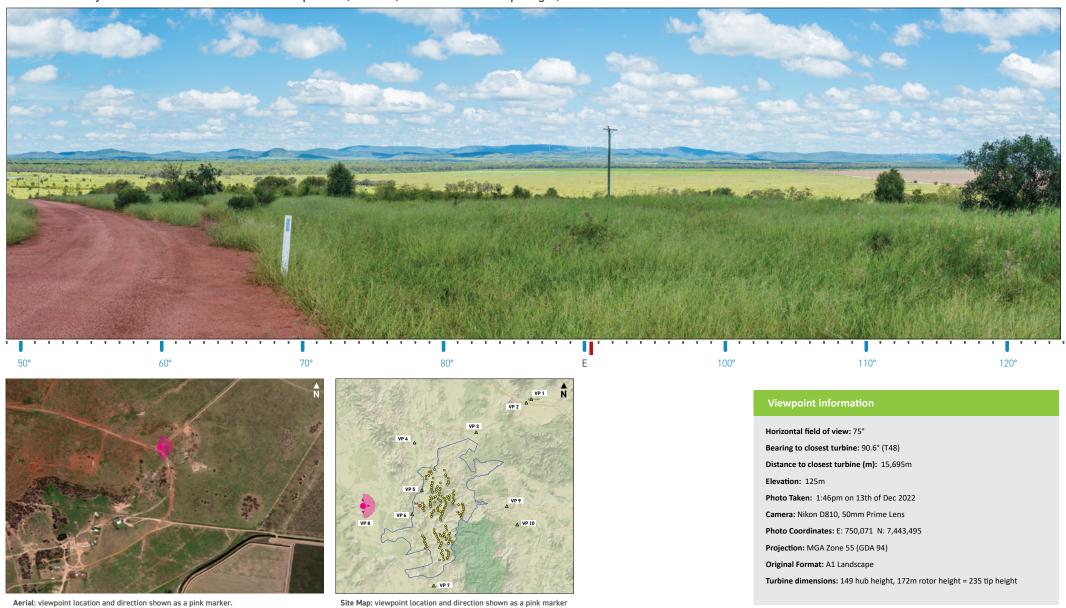

## **Boomer Green Energy Hub** - viewpoint 8

75° FOV Easterly view from Karramarra Road - viewpoint 8 (149 hub, 172m rotor - 235 tip height)

<sup>\*</sup> Photomontage and wireframe provide a 'representation' of the projects visibility for the purpose of discussion. The layout as shown may be subject to change in accordance with the planning process. The images provide a reasonable impression of wind turbine scale and distance to wind turbines; however, cannot be 100% accurate. A static image cannot convey wind turbine blade movement, different lighting, weather and seasonal conditions that vary through time.